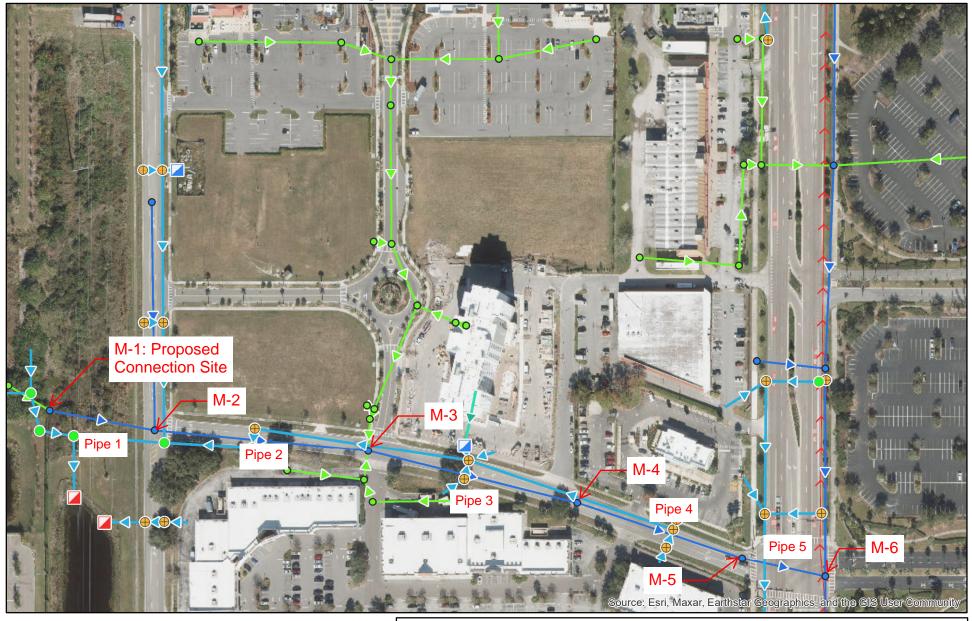

## **City of Orlando Utilities Data**

Printed: 12/23/2022, 8:36:43 AM

0.0250.0125 0 0.025 0.05

1 in = 179 ft

\*IMPORTANT\* Terms of Use/Disclaimer:

Data contained in this document is controlled by the City of Orlando Disclaimer.

See printed disclaimer within this PDF, or navigate to: https://gis.orlando.gov/Disclaimer

See a Map Legend within this PDF, or navigate to: https://gis.orlando.gov/MapLegend