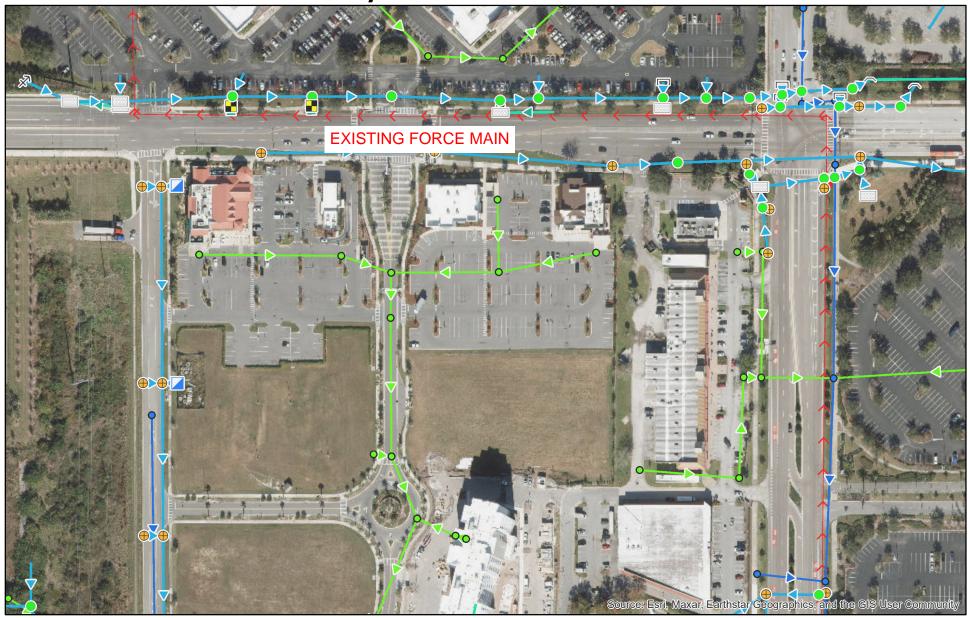

## **City of Orlando Utilities Data**

Printed: 12/23/2022, 8:40:05 AM

0.0250.0125 0 0.025 0.05

\*IMPORTANT\* Terms of Use/Disclaimer:

Data contained in this document is controlled by the City of Orlando Disclaimer.

See printed disclaimer within this PDF, or navigate to: https://gis.orlando.gov/Disclaimer

See a Map Legend within this PDF, or navigate to: https://gis.orlando.gov/MapLegend