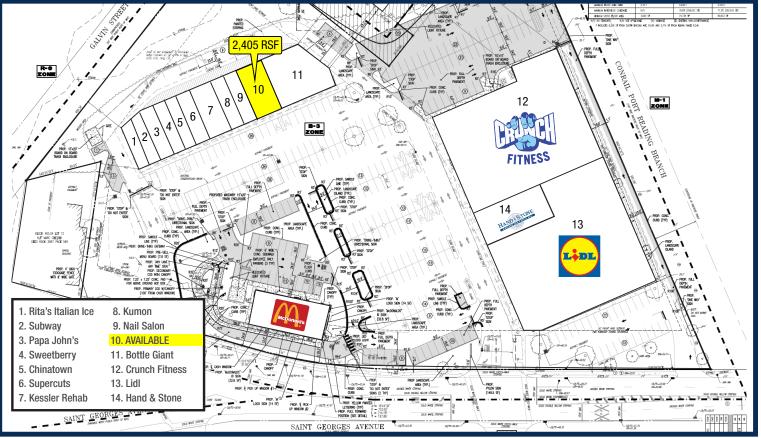

Contact**

Gregg Medvin Ph. 732-724-3962 gregg@piersonre.com



## **Site Description**

- Renovated center with co-tenants consisting of Lidl, Crunch Fitness, Hand & Stone Massage & Facial Spa, McDonald's, Rita's Ice, Subway, Papa John's and Supercuts
- Multiple means of access from St. Georges Avenue (Route 35) with strong visibility from the roadway – over 29,638 vehicles pass the site daily
- Located at a signalized entrance which is shared with Woodbridge High School and the public library
- Strong long-standing national, regional and local operators within the major Route 35, Route 9 and Route 1 retail market
- Within feet of Routes 1 & 9 and approximately 2.2 miles from the Garden State Parkway. In close proximity to the New Jersey Turnpike as well.

### State Map



### Site Plan



### **Retail For Lease - Contact**

Gregg Medvin Ph. 732-724-3962 gregg@piersonre.com PIERSON COMMERCIAL REAL ESTATE®

© Pierson Commercial Real Estate LLC. This information has been obtained from sources believed reliable. We have not verified it and make no guarantee, warranty or representation about it. Any renderings, mobile data, general data, projections, opinions, assumptions or estimates used are for example only and do not represent the current or future performance of the property. You and your advisors should conduct a careful, independent investigation of the property and data to determine to your satisfaction the suitability of the property for your needs.

# St. Georges Plaza 789 St. Georges Avenue (Route 35), Woodbridge, New Jersey

#### **Market Aerial**



#### **Retail