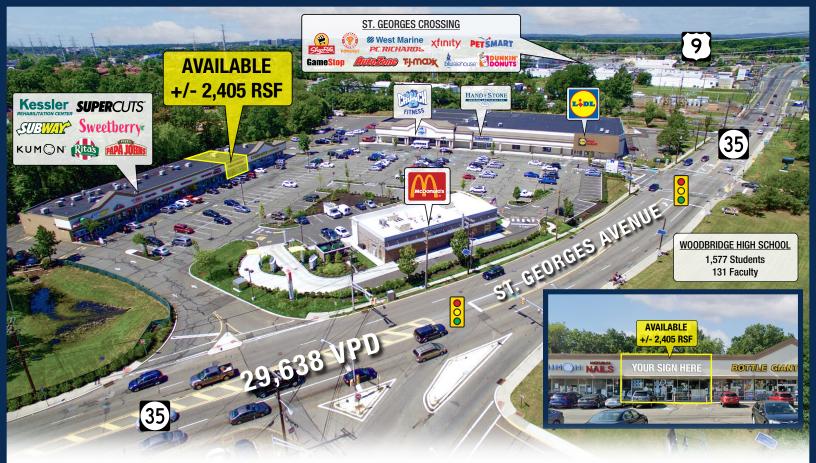

# St. Georges Plaza

789 St. Georges Avenue (Route 35), Woodbridge, New Jersey

| Availability<br>• +/- 2,405 RSF     |            | <ul><li>Traffic Count</li><li>29,638 VPD</li></ul> |                                |
|-------------------------------------|------------|----------------------------------------------------|--------------------------------|
| <b>Co-Tenants</b>                   |            |                                                    |                                |
| Bottle Giant                        |            | • Kumon                                            | Rita's Italian Ice             |
| Crunch Fitness                      |            | • Lidl                                             | • Subway                       |
| Hand & Stone Massage and Facial Spa |            | <ul> <li>McDonald's</li> </ul>                     | Supercuts                      |
| Kessler Rehab Center                |            | <ul> <li>Papa John's Pizza</li> </ul>              | <ul> <li>Sweetberry</li> </ul> |
| Demographic                         | CS         |                                                    |                                |
| Radius                              | Population | Total Daytime Population                           | Median Household Income        |
|                                     |            |                                                    |                                |

## **Site Description**

- Renovated center with co-tenants consisting of Lidl, Crunch Fitness, Hand & Stone Massage & Facial Spa, McDonald's, Rita's Ice, Subway, Papa John's and Supercuts
- Multiple means of access from St. Georges Avenue (Route 35) with strong visibility from the roadway – over 29,638 vehicles pass the site daily
- Located at a signalized entrance which is shared with Woodbridge High School and the public library
- Strong long-standing national, regional and local operators within the major Route 35, Route 9 and Route 1 retail market
- Within feet of Routes 1 & 9 and approximately 2.2 miles from the Garden State Parkway. In close proximity to the New Jersey Turnpike as well.

# St. Georges Plaza 789 St. Georges Avenue (Route 35), Woodbridge, New Jersey