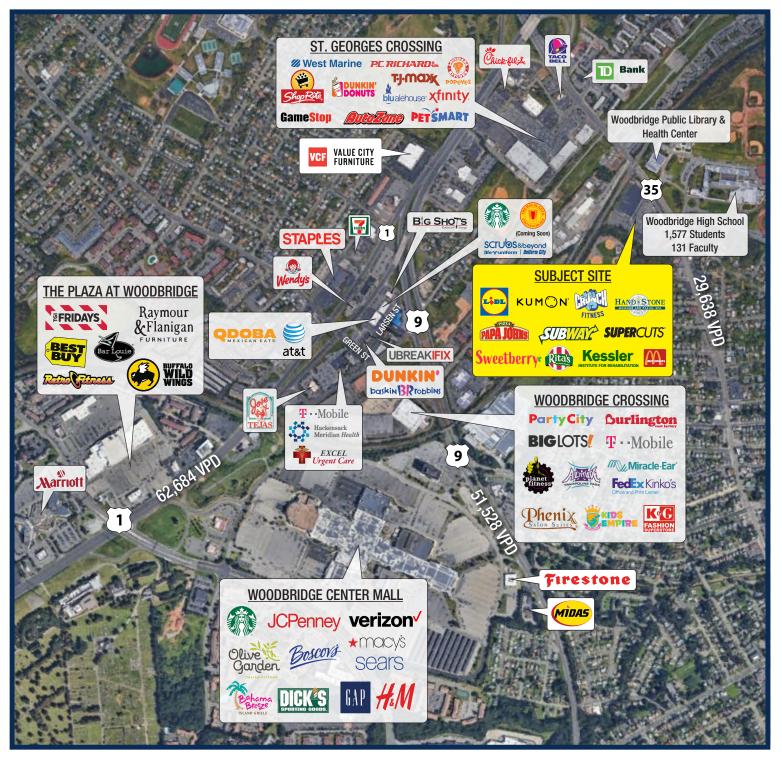

### Site Plan



### **Retail For Lease - Contact**

Gregg Medvin Ph. 732-724-3962 gregg@piersonre.com PIERSON COMMERCIAL REAL ESTATE®

© Pierson Commercial Real Estate LLC. This information has been obtained from sources believed reliable. We have not verified it and make no guarantee, warranty or representation about it. Any renderings, mobile data, general data, projections, opinions, assumptions or estimates used are for example only and do not represent the current or future performance of the property. You and your advisors should conduct a careful, independent investigation of the property and data to determine to your satisfaction the suitability of the property for your needs.

# St. Georges Plaza 789 St. Georges Avenue (Route 35), Woodbridge, New Jersey

#### **Market Aerial**



#### **Retail For Lease - Contact**

Gregg Medvin Ph. 732-724-3962 gregg@piersonre.com



© Pierson Commercial Real Estate LLC. This information has been obtained from sources believed reliable. We have not verified it and make no guarantee, warranty or representation about it. Any renderings, mobile data, general data, projections, opinions, assumptions or estimates used are for example only and do not represent the current or future performance of the property. You and your advisors should conduct a careful, independent investigation of the property and data to determine to your satisfaction the suitability of the property for your needs.