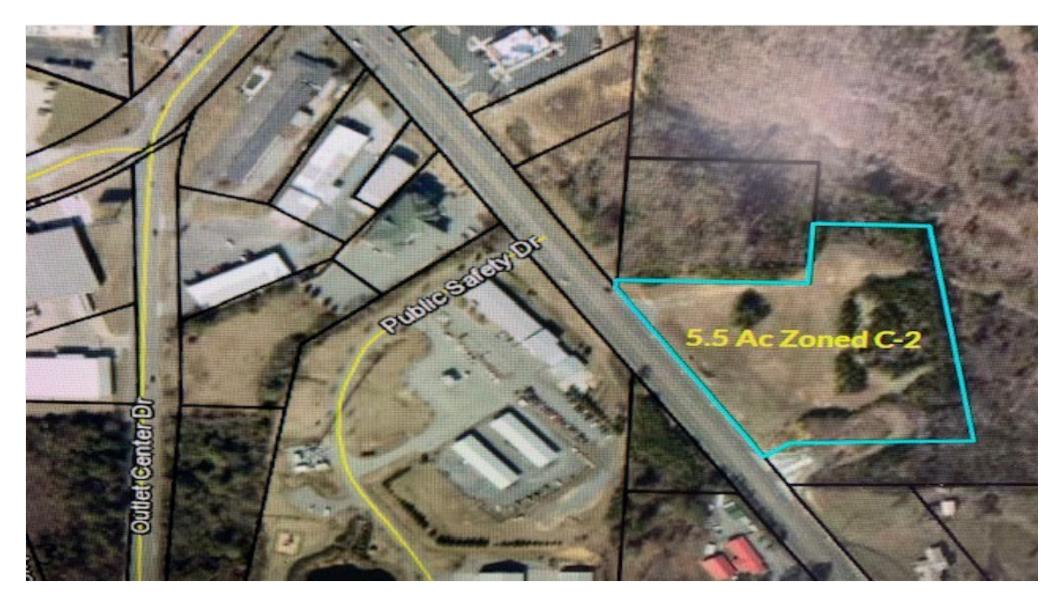

#### **Property Details**

An excellent opportunity for new General Business Developers, Builders or Investors of a prime 5.5+/-Acres undeveloped level commercial land on heavily traveled Hwy-53 in Calhoun, Georgia. This highly visible zoned C-2 land with 518 ft wide road frontage on Fairmount Hwy, SE (Hwy-53) is on left approximately 500 feet from major I-75 intersection.

#### Price: \$1,897,000

- A Prime 5.5+/- Ac Commercial Lot Best Suited for Auto Dealer, Retail, Hospitality and More
- Zoned C-2 with 518 ft Wide Road Frontage Curbs cut and Turning Lanes In-placed
- Major I-75 and Hwy-53 Crossing Location All Utilities are Available
- Value Added Below Market Rates