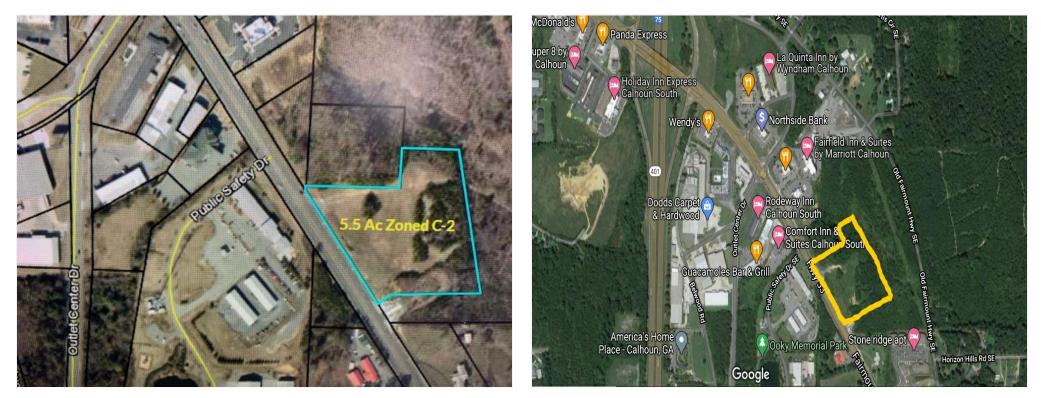

#### **Property Details**

An excellent opportunity for new General Business Developers, Builders or Investors of a prime 5.5+/-Acres undeveloped level commercial land on heavily traveled Hwy-53 in Calhoun, Georgia. This highly visible zoned C-2 land with 518 ft wide road frontage on Fairmount Hwy, SE (Hwy-53) is on left approximately 500 feet from major I-75 intersection.

#### Property Photos

Primary Photo

Retail Corridor At I-75

### Property Photos

Heavily Travelled Rd

Major I-75 Interchange