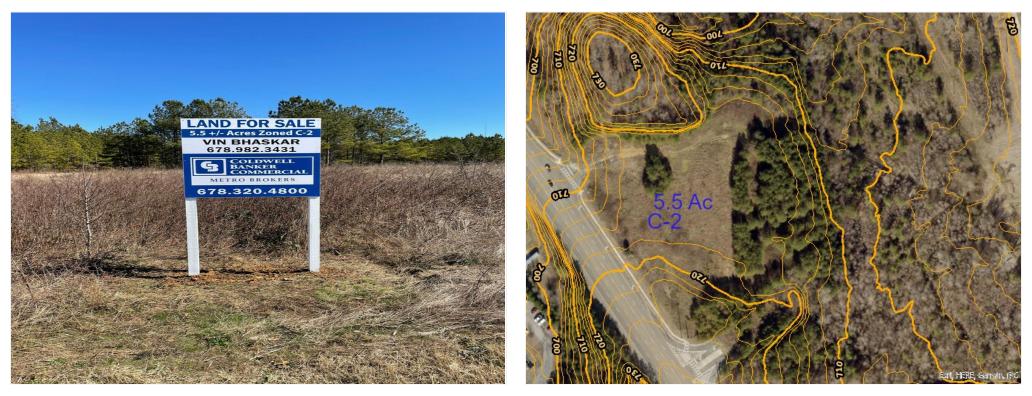

----------------|-------------|
| Property Type:      | Land        |
| Property Subtype:   | Commercial  |
| Proposed Use:       | Retail      |
| Sale Type:          | Investment  |
| Total Lot Size:     | 5.50 AC     |
| No. Lots:           | 1           |
| Zoning Description: | C-2         |
| APN / Parcel ID:    | CG57B-106   |
|                     |             |

#### Location



### **0** Fairmount Hwy SE

0 Fairmount Hwy SE, Calhoun, GA 30701

#### Property Photos



Primary Photo

Retail Corridor At I-75

### Property Photos



Fast Growing Area

Level Land Aerial View

### Property Photos



Heavily Travelled Rd

Major I-75 Interchange

#### Property Photos



Curbs Cut and Turning Lane

Wide Rd Frontage

### Property Photos





Turning Lane

Curbs Cut

#### Property Photos



Property Sign on Fairmount Hwy

GIS Topo Map

### **0** Fairmount Hwy SE

0 Fairmount Hwy SE, Calhoun, GA 30701



Vin Bhaskar vin.bhaskar@cbcmetrobrokers. com (678) 982-3431

**Coldwell Banker Commercial Metro Brokers** 5775 Glenridge Dr, Suite 100 Atlanta, GA 30328