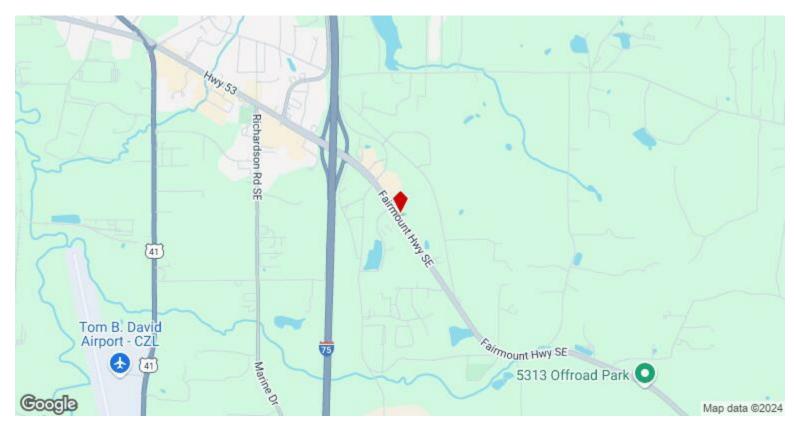

+/- Ac Commercial Lot Best Suited for Auto Dealer, Retail, Hospitality and More
- Zoned C-2 with 518 ft Wide Road Frontage Curbs cut and Turning Lanes In-placed
- Major I-75 and Hwy-53 Crossing Location All Utilities are Available
- Value Added Below Market Rates

View the full listing here: https://www.loopnet.com/Listing/0-Fairmount-Hwy-SE-Calhoun-GA/22248087/

| Price:              | \$1,897,000 |
|---------------------|-------------|
| Property Type:      | Land        |
| Property Subtype:   | Commercial  |
| Proposed Use:       | Retail      |
| Sale Type:          | Investment  |
| Total Lot Size:     | 5.50 AC     |
| No. Lots:           | 1           |
| Zoning Description: | C-2         |
| APN / Parcel ID:    | CG57B-106   |
|                     |             |

#### Location



### **0** Fairmount Hwy SE

0 Fairmount Hwy SE, Calhoun, GA 30701

#### Property Photos



Primary Photo

Retail Corridor At I-75

### Property Photos



Fast Growing Area

Level Land Aerial View

### Property Photos



Heavily Travelled Rd

Major I-75 Interchange

#### Property Photos



Curbs Cut and Turning Lane

Wide Rd Frontage

### Property Photos





Turning Lane

Curbs Cut

#### Property Photos



Property Sign on Fairmount Hwy

GIS Topo Map

### **0** Fairmount Hwy SE

0 Fairmount Hwy SE, Calhoun, GA 30701



Vin Bhaskar vin.bhaskar@cbcmetrobrokers. com (678) 982-3431

**Coldwell Banker Commercial Metro Brokers** 5775 Glenridge Dr, Suite 100 Atlanta, GA 30328