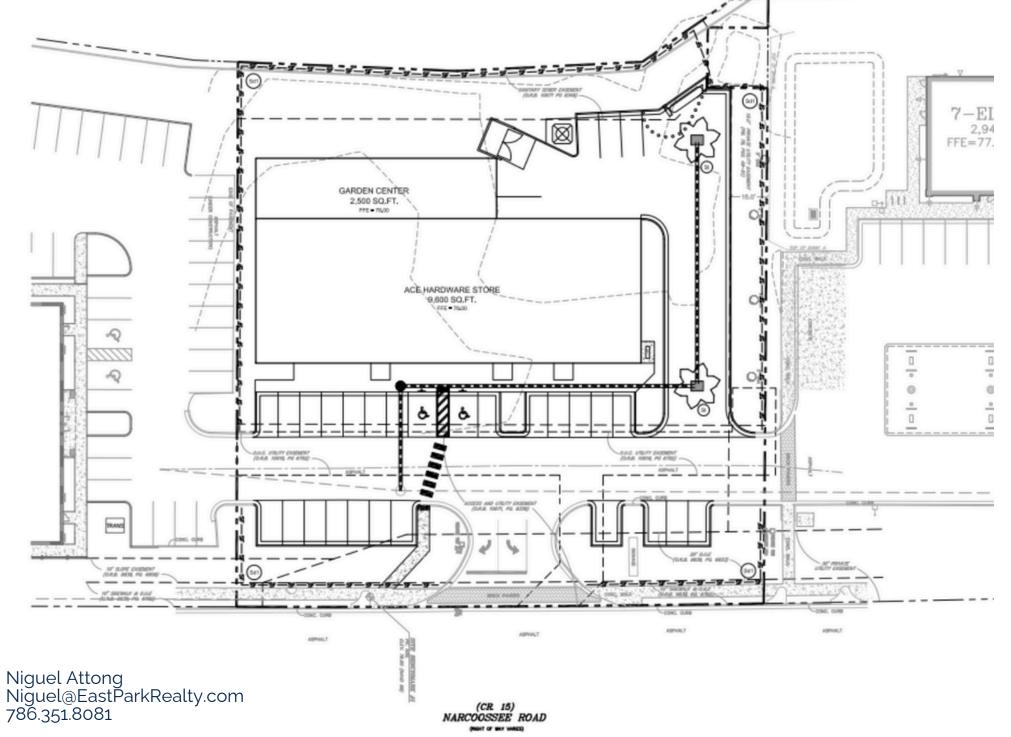

AIN ENTRANCE TO LAKE NONA MEDICAL CITY. THIS SITE IS ALSO LOCATED 5 MINUTES FROM THE ORLANDO INTERNATIONAL AIRPORT.

#### PROPERTY OVERVIEW

FOR SALE:

Please contact broker for additional information

| TOTAL BUILDING SIZE (SF) | 14,858 SQ FT RENTABLE    |
|--------------------------|--------------------------|
| LAND AREA                | TOTAL BUILDING SIZE (SF) |
| YEAR BUILT               | 2017                     |
| PARKING SPACES           | 30                       |
| ZONING                   | PD                       |
| LOT SIZE                 | 49,517 SqFt              |
| ROAD FRONTAGE            | 218 FT                   |
| # OF PARCELS             | 3                        |

Niguel Attong Niguel@EastParkRealty.com 786.351.8081



# BUILDING PHOTOS



### FLOOR PLAN



## The Neighborhood

Niguel Attong Niguel@EastParkRealty.com 786.351.8081



### DEMOGRAPHICS

FOR SALE:

Please contact broker for additional information

| AVERAGE HOUSEHOLD INCOME    | \$133,220              |
|-----------------------------|------------------------|
| MEDIAN AGE                  | 33.8                   |
| TOTAL POPULATION            | 42,082                 |
| DOMINANT SEGMENT            | Up and Coming Families |
| DAYTIME POPULATION IN 32832 | 29,706                 |
| MALE/FEMALE RATIO           | 49.2/50.8              |
| AVERAGE DISPOSABLE INCOME   | \$101,022              |



Niguel Attong Niguel@EastParkRealty.com 786.351.8081