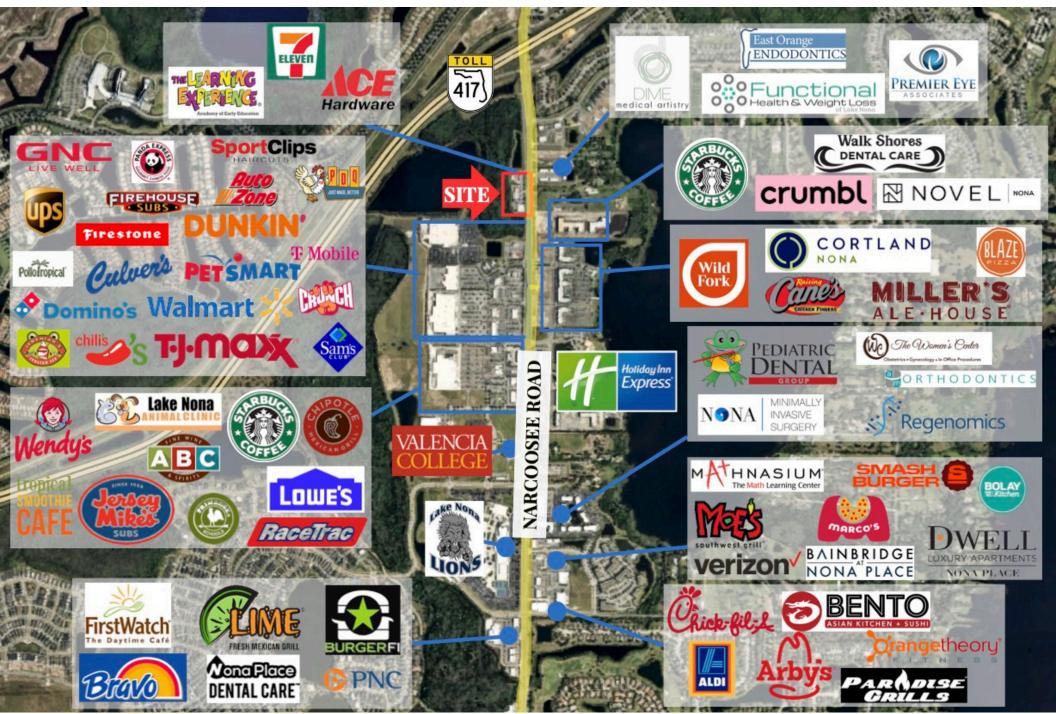

ROM THE ORLANDO INTERNATIONAL AIRPORT.

#### PROPERTY OVERVIEW

FOR SALE:

Please contact broker for additional information

| TOTAL BUILDING SIZE (SF) | 14,858 SQ FT RENTABLE    |
|--------------------------|--------------------------|
| LAND AREA                | TOTAL BUILDING SIZE (SF) |
| YEAR BUILT               | 2017                     |
| PARKING SPACES           | 30                       |
| ZONING                   | PD                       |
| LOT SIZE                 | 49,517 SqFt              |
| ROAD FRONTAGE            | 218 FT                   |
| # OF PARCELS             | 3                        |

Niguel Attong Niguel@EastParkRealty.com 786.351.8081



# BUILDING PHOTOS



### FLOOR PLAN



## The Neighborhood

Niguel Attong Niguel@EastParkRealty.com 786.351.8081



### DEMOGRAPHICS

FOR SALE:

Please contact broker for additional information

| AVERAGE HOUSEHOLD INCOME    | \$133,220              |
|-----------------------------|------------------------|
| MEDIAN AGE                  | 33.8                   |
| TOTAL POPULATION            | 42,082                 |
| DOMINANT SEGMENT            | Up and Coming Families |
| DAYTIME POPULATION IN 32832 | 29,706                 |
| MALE/FEMALE RATIO           | 49.2/50.8              |
| AVERAGE DISPOSABLE INCOME   | \$101,022              |



Niguel Attong Niguel@EastParkRealty.com 786.351.8081