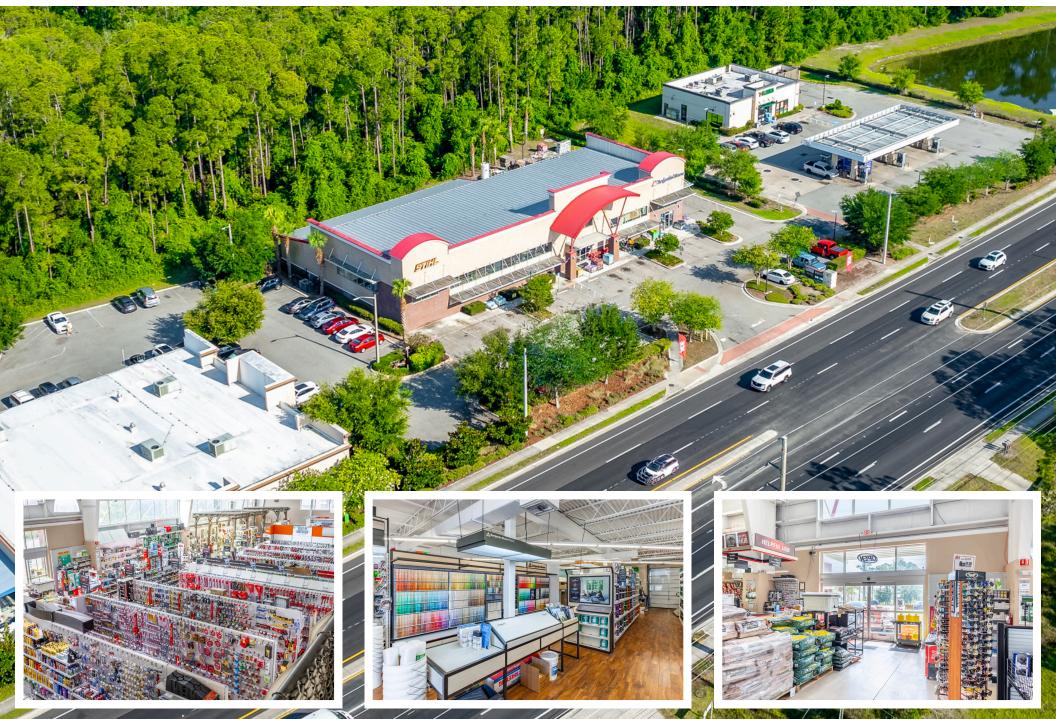

ILE NORTH OF THE MAIN ENTRANCE TO LAKE NONA MEDICAL CITY. THIS SITE IS ALSO LOCATED 5 MINUTES FROM THE ORLANDO INTERNATIONAL AIRPORT.

#### PROPERTY OVERVIEW

FOR SALE:

Please contact broker for additional information

| TOTAL BUILDING SIZE (SF) | 14,858 SQ FT RENTABLE    |
|--------------------------|--------------------------|
| LAND AREA                | TOTAL BUILDING SIZE (SF) |
| YEAR BUILT               | 2017                     |
| PARKING SPACES           | 30                       |
| ZONING                   | PD                       |
| LOT SIZE                 | 49,517 SqFt              |
| ROAD FRONTAGE            | 218 FT                   |
| # OF PARCELS             | 3                        |

Niguel Attong Niguel@EastParkRealty.com 786.351.8081



# BUILDING PHOTOS



### FLOOR PLAN



## The Neighborhood

Niguel Attong Niguel@EastParkRealty.com 786.351.8081



### DEMOGRAPHICS

FOR SALE:

Please contact broker for additional information

| AVERAGE HOUSEHOLD INCOME    | \$133,220              |
|-----------------------------|------------------------|
| MEDIAN AGE                  | 33.8                   |
| TOTAL POPULATION            | 42,082                 |
| DOMINANT SEGMENT            | Up and Coming Families |
| DAYTIME POPULATION IN 32832 | 29,706                 |
| MALE/FEMALE RATIO           | 49.2/50.8              |
| AVERAGE DISPOSABLE INCOME   | \$101,022              |



Niguel Attong Niguel@EastParkRealty.com 786.351.8081