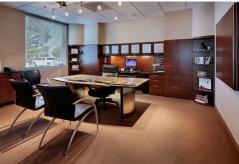

### **PROPERTY FEATURES**

- ► High-Image ±6,825 SF industrial flex facility
- ±4,320 SF of professionally designed and fully furnished office
- ▶ 22' minimum warehouse clearance
- Fully sprinklered
- 800a, 277/480v power supply
- One (1) grade level loading door
- Twenty (20) parking stalls (3/1,000 SF)
- Freeway fronting identity with immediate freeway
- Versatile zoning allows for a wide variety of commercial and industrial uses
- Abundance of nearby retail, dining and entertainment amenities