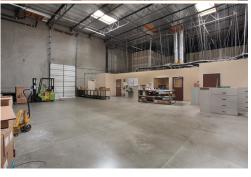

### **PROPERTY FEATURES**

- ► High-Image ±6,825 SF industrial flex facility
- ±4,320 SF of professionally designed and fully furnished office
- ▶ 22' minimum warehouse clearance
- Fully sprinklered
- 800a, 277/480v power supply
- One (1) grade level loading door
- Twenty (20) parking stalls (3/1,000 SF)
- Freeway fronting identity with immediate freeway
- Versatile zoning allows for a wide variety of commercial and industrial uses
- Abundance of nearby retail, dining and entertainment amenities