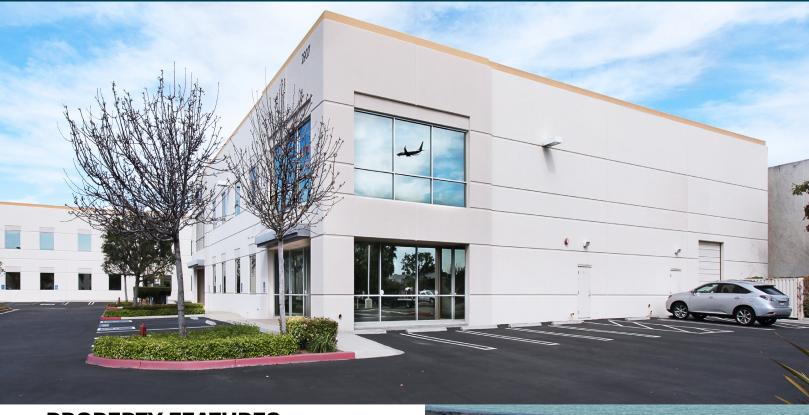

## 2907 TECH CENTER DRIVE SANTA ANA, CA 92705

HIGH-IMAGE INDUSTRIAL FLEX FACILITY

±6,825 SF

FOR LEASE

### **PROPERTY FEATURES**

- ► High-Image ±6,825 SF industrial flex facility
- ±4,320 SF of professionally designed and fully furnished office
- ▶ 22' minimum warehouse clearance
- Fully sprinklered
- 800a, 277/480v power supply
- One (1) grade level loading door
- Twenty (20) parking stalls (3/1,000 SF)
- Freeway fronting identity with immediate freeway
- Versatile zoning allows for a wide variety of commercial and industrial uses
- Abundance of nearby retail, dining and entertainment amenities