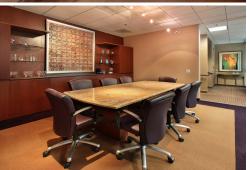

### **PROPERTY FEATURES**

- ► High-Image ±6,825 SF industrial flex facility
- ±4,320 SF of professionally designed and fully furnished office
- ▶ 22' minimum warehouse clearance
- Fully sprinklered
- 800a, 277/480v power supply
- One (1) grade level loading door
- Twenty (20) parking stalls (3/1,000 SF)
- Freeway fronting identity with immediate freeway
- Versatile zoning allows for a wide variety of commercial and industrial uses
- Abundance of nearby retail, dining and entertainment amenities