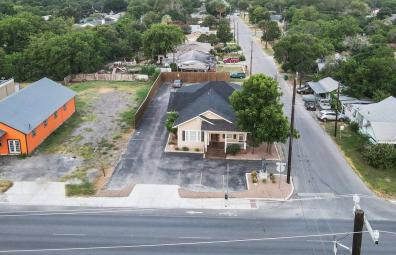

#### PROPERTY DESCRIPTION

2,449 sf corner office building within loop 1604 - recently renovated with a new roof, new carpet, and 2 new HVAC units, this office building is ready for your business! Property has ample parking and large covered back porch, high traffic counts and is in close proximity to Loop 1604, I-35 Gibbs Sprawl rd and FM 1516. Currently owner occupied, please do not disturb company during business hours.

#### **PROPERTY HIGHLIGHTS**

- Corner Property
- High traffic counts