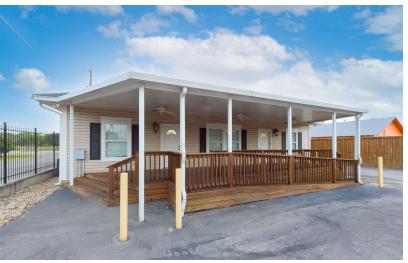

#### PROPERTY DESCRIPTION

2,449 sf corner office building within loop 1604 - recently renovated with a new roof, new carpet, and 2 new HVAC units, this office building is ready for your business! Property has ample parking and large covered back porch, high traffic counts and is in close proximity to Loop 1604, I-35 Gibbs Sprawl rd and FM 1516. Currently owner occupied, please do not disturb company during business hours.