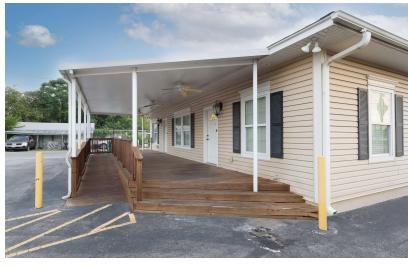

#### PROPERTY DESCRIPTION

2,449 sf corner office building within loop 1604 - recently renovated with a new roof, new carpet, and 2 new HVAC units, this office building is ready for your business! Property has ample parking and large covered back porch, high traffic counts and is in close proximity to Loop 1604, I-35 Gibbs Sprawl rd and FM 1516. Currently owner occupied, please do not disturb company during business hours.