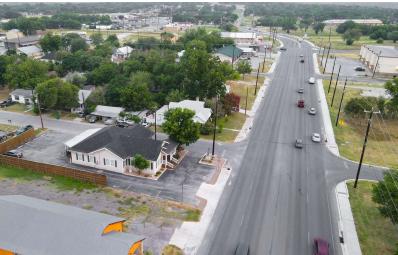

#### PROPERTY DESCRIPTION

2,449 sf corner office building within loop 1604 - recently renovated with a new roof, new carpet, and 2 new HVAC units, this office building is ready for your business! Property has ample parking and large covered back porch, high traffic counts and is in close proximity to Loop 1604, I-35 Gibbs Sprawl rd and FM 1516. Currently owner occupied, please do not disturb company during business hours.

#### **PROPERTY HIGHLIGHTS**

- Corner Property
- High traffic counts