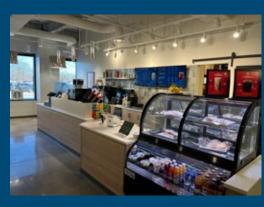

- > On-Site Starbucks
- New Modern
   Outdoor Gathering
   Space & Dining
   (opening Q4 2023)
- > Energy Star

- > On-Site EV Charging Stations
- Unique Rotating Food Trucks
- Highly Activated Building

ON-SITE STARBUCKS- NOW OPEN!

MODERN SPACES WITH SPECTACULAR VIEWS

FULL-SERVICE CAFE AND TENANT LOUNGE

RENOVATED FITNESS
CENTER WITH SHOWERS

Fully Furnished, Move-in Ready