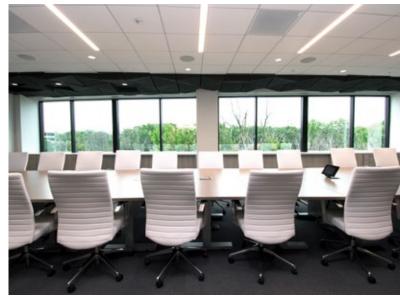

ON-SITE STARBUCKS- NOW OPEN!

MODERN SPACES WITH SPECTACULAR VIEWS

FULL-SERVICE CAFE AND TENANT LOUNGE

RENOVATED FITNESS
CENTER WITH SHOWERS

Fully Furnished, Move-in Ready