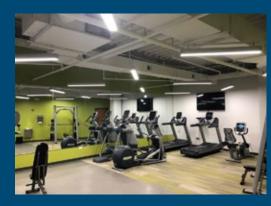

ON-SITE STARBUCKS- NOW OPEN!

MODERN SPACES WITH SPECTACULAR VIEWS

FULL-SERVICE CAFE AND TENANT LOUNGE

RENOVATED FITNESS
CENTER WITH SHOWERS

Fully Furnished, Move-in Ready