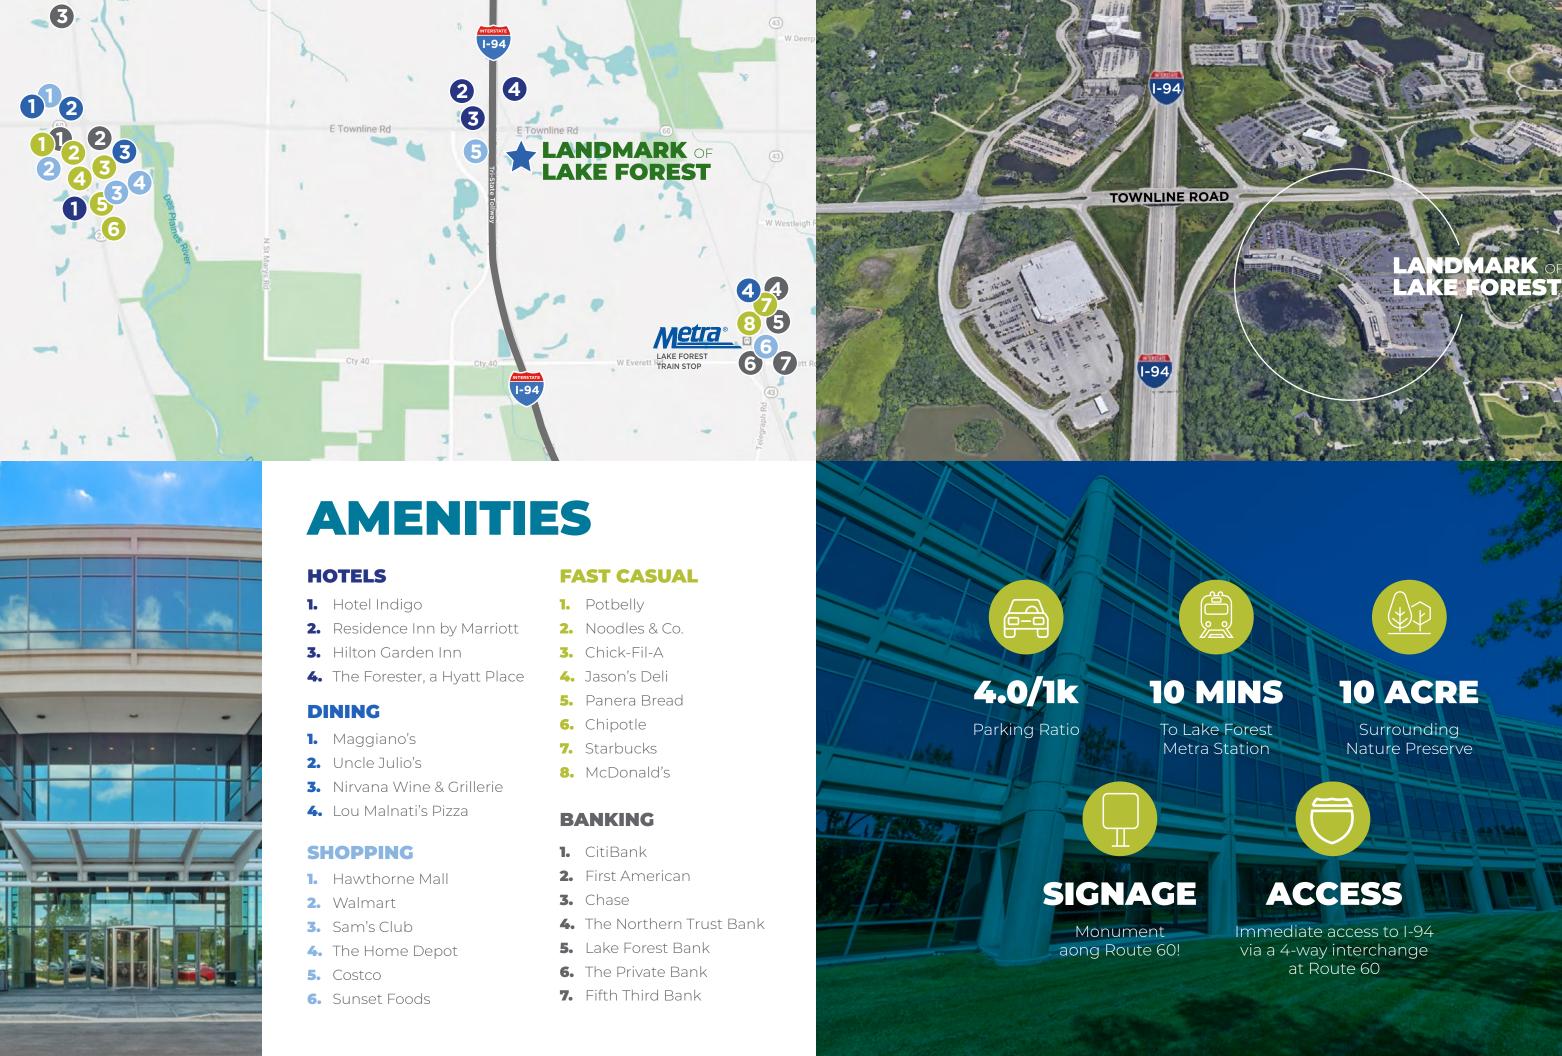

### A true Class-A suburban office destination

- > Immediate access to I-94 via a 4-way interchange at Route 60
- New Fitness Center with Showers & Locker Rooms
- > Full-Service Dining with Tenant Lounge

- > On-Site Starbucks
- New Modern
   Outdoor Gathering
   Space & Dining
   (opening Q4 2023)
- > Energy Star

- > On-Site EV Charging Stations
- Unique Rotating Food Trucks
- Highly Activated Building

ON-SITE STARBUCKS- NOW OPEN!

MODERN SPACES WITH SPECTACULAR VIEWS

FULL-SERVICE CAFE AND TENANT LOUNGE

RENOVATED FITNESS
CENTER WITH SHOWERS

Fully Furnished, Move-in Ready