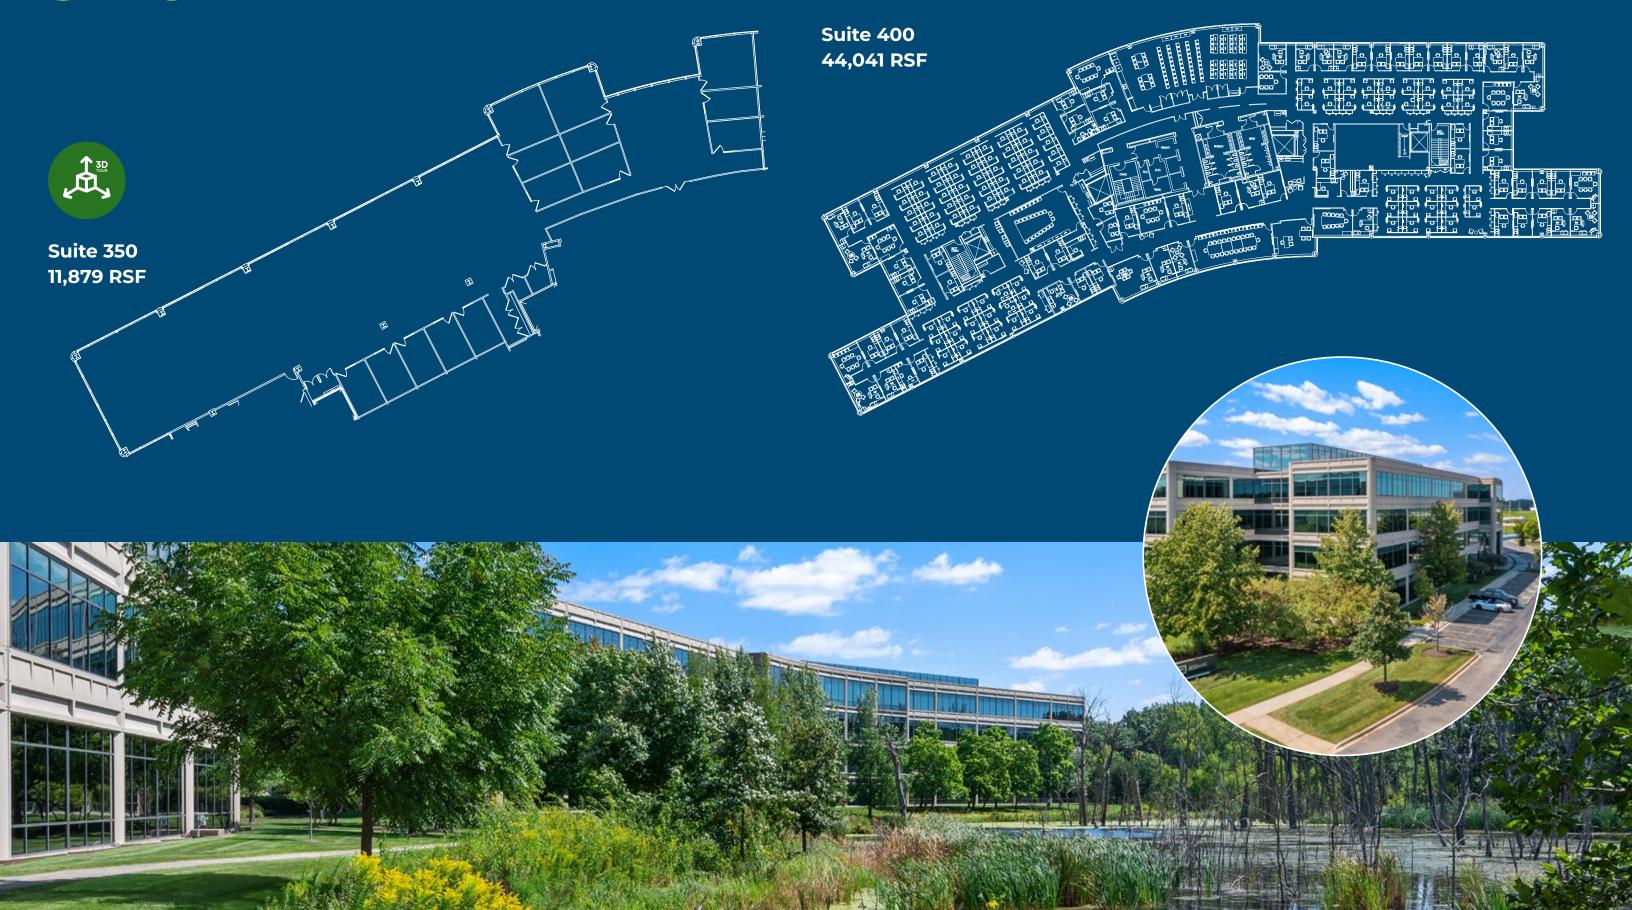

### **SPEC SUITES**

### **Suite 210 7,019 RSF**

- > High-end modern space
- > Brand new spec suite

> Expandable up to 23,599 SF

## **SPACE AVAILABLE**