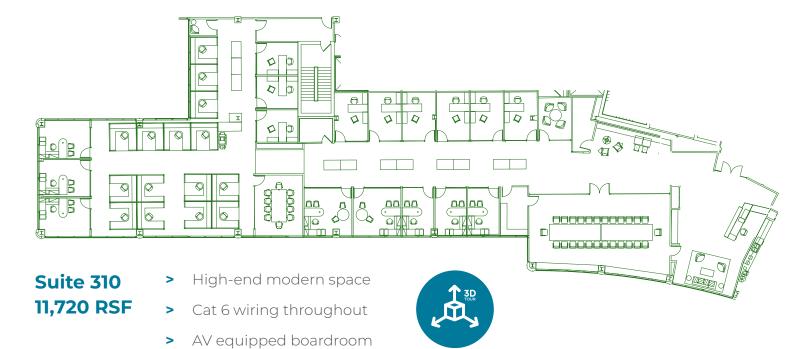

# LANDMARK OF LAKE FOREST

### A true Class-A suburban office destination

- > Immediate access to I-94 via a 4-way interchange at Route 60
- New Fitness Center with Showers & Locker Rooms
- > Full-Service Dining with Tenant Lounge

- > On-Site Starbucks
- New Modern
   Outdoor Gathering
   Space & Dining
   (opening Q4 2023)
- > Energy Star

- > On-Site EV Charging Stations
- Unique Rotating Food Trucks
- Highly Activated Building





ON-SITE STARBUCKS- NOW OPEN!



MODERN SPACES WITH SPECTACULAR VIEWS



FULL-SERVICE CAFE AND TENANT LOUNGE



RENOVATED FITNESS
CENTER WITH SHOWERS













Fully Furnished, Move-in Ready

### **SPEC SUITES**





### **Suite 210 7,019 RSF**

- > High-end modern space
- > Brand new spec suite



> Expandable up to 23,599 SF

## **SPACE AVAILABLE**











#### **Chris Cummins**

773 458 1352 chris.cummins@jll.com

### **Grady Quinn**

513 439 3214 grady.quinn@jll.com

Although information has been obtained from sources deemed reliable, JLL does not make any guarantees, warranties or representations, express or implied, as to the completeness or accuracy as to the information contained herein. Any projections, opinions, assumptions or estimates used are for example only. There may be differences between projected and actual results, and those differences may be material. JLL does not accept any liability for any loss or damage suffered by any party resulting from reliance on this information. If the recipient of this information has signed a confidentiality agreement with JLL