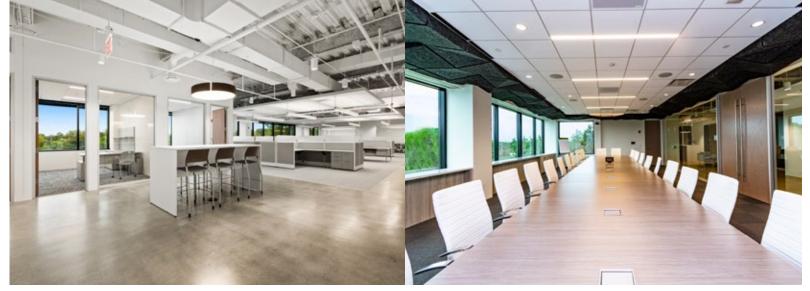

ON-SITE STARBUCKS- NOW OPEN!

MODERN SPACES WITH SPECTACULAR VIEWS

FULL-SERVICE CAFE AND TENANT LOUNGE

RENOVATED FITNESS
CENTER WITH SHOWERS

Fully Furnished, Move-in Ready