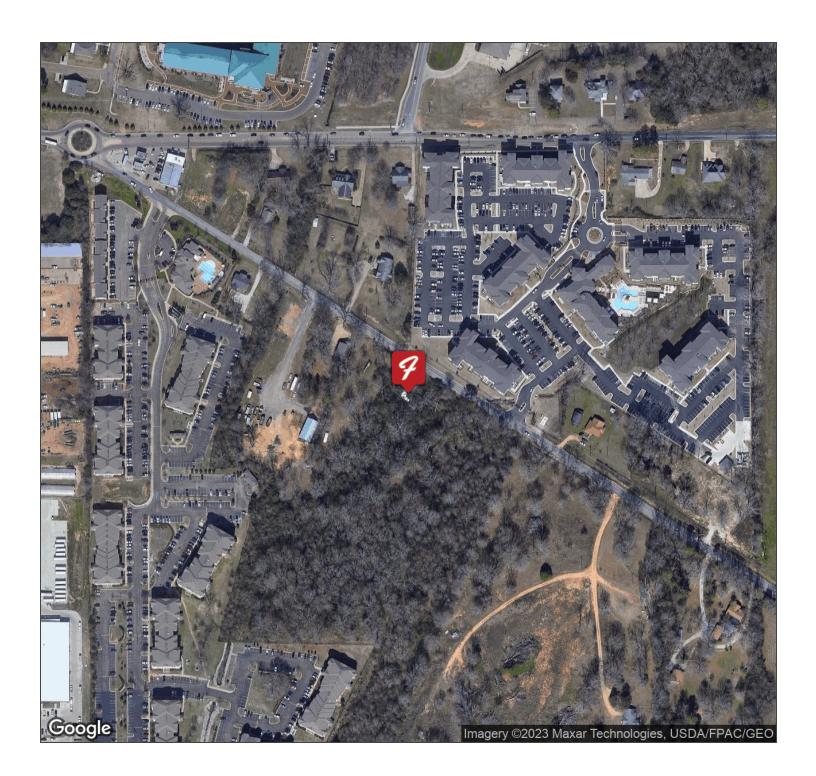

### PROPERTY OVERVIEW

Starkville, MS - 10723 Oktoc Road. Incredible location for student and mixed-use development on this 9.8 +\- acres located approximately 3/10 of a mile from Mississippi State University and less than a mile from Mississippi State University Football Stadium. This is a true "feet on the ground" location to the university! This property is located near new student developments along with close proximity to Mississippi State University Veterinary School and Meteorology School. MSU has just celebrated its sixth, consecutive record enrollment. Southeastern Conference (SEC) towns are growing dramatically, making this location, in the heart of Mississippi State University Bulldog country, a most desirable venue for development.

### LOCATION OVERVIEW

Directions - follow Spring Street to Blackjack Rd, take Oktoc Rd @ roundabout, located on the right.

for more information contact:

Scott Farmer
Broker/Owner
C. 662.341.5205
scott@farmercommercialproperties.com