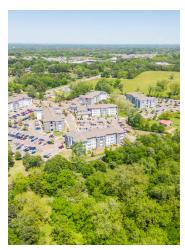

### PROPERTY OVERVIEW

Starkville, MS - 10723 Oktoc Road. Incredible location for student and mixed-use development on this 9.8 +\- acres located approximately 3/10 of a mile from Mississippi State University and less than a mile from Mississippi State University Football Stadium. This is a true "feet on the ground" location to the university! This property is located near new student developments along with close proximity to Mississippi State University Veterinary School and Meteorology School. MSU has just celebrated its sixth, consecutive record enrollment. Southeastern Conference (SEC) towns are growing dramatically, making this location, in the heart of Mississippi State University Bulldog country, a most desirable venue for development.