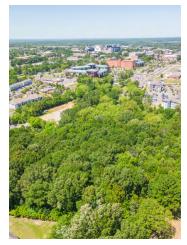

### PROPERTY OVERVIEW

Starkville, MS - 10723 Oktoc Road. Incredible location for student and mixed-use development on this 9.8 +\- acres located approximately 3/10 of a mile from Mississippi State University and less than a mile from Mississippi State University Football Stadium. This is a true "feet on the ground" location to the university! This property is located near new student developments along with close proximity to Mississippi State University Veterinary School and Meteorology School. MSU has just celebrated its sixth, consecutive record enrollment. Southeastern Conference (SEC) towns are growing dramatically, making this location, in the heart of Mississippi State University Bulldog country, a most desirable venue for development.