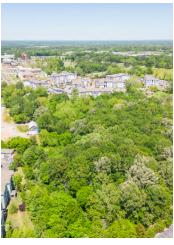

### PROPERTY OVERVIEW

Starkville, MS - 10723 Oktoc Road. Incredible location for student and mixed-use development on this 9.8 +\- acres located approximately 3/10 of a mile from Mississippi State University and less than a mile from Mississippi State University Football Stadium. This is a true "feet on the ground" location to the university! This property is located near new student developments along with close proximity to Mississippi State University Veterinary School and Meteorology School. MSU has just celebrated its sixth, consecutive record enrollment. Southeastern Conference (SEC) towns are growing dramatically, making this location, in the heart of Mississippi State University Bulldog country, a most desirable venue for development.