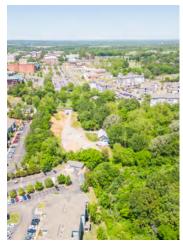

### PROPERTY OVERVIEW

Starkville, MS - 10723 Oktoc Road. Incredible location for student and mixed-use development on this 9.8 +\- acres located approximately 3/10 of a mile from Mississippi State University and less than a mile from Mississippi State University Football Stadium. This is a true "feet on the ground" location to the university! This property is located near new student developments along with close proximity to Mississippi State University Veterinary School and Meteorology School. MSU has just celebrated its sixth, consecutive record enrollment. Southeastern Conference (SEC) towns are growing dramatically, making this location, in the heart of Mississippi State University Bulldog country, a most desirable venue for development.