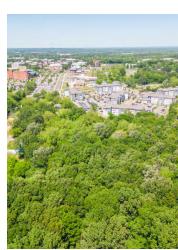

### PROPERTY OVERVIEW

Starkville, MS - 10723 Oktoc Road. Incredible location for student and mixed-use development on this 9.8 +\- acres located approximately 3/10 of a mile from Mississippi State University and less than a mile from Mississippi State University Football Stadium. This is a true "feet on the ground" location to the university! This property is located near new student developments along with close proximity to Mississippi State University Veterinary School and Meteorology School. MSU has just celebrated its sixth, consecutive record enrollment. Southeastern Conference (SEC) towns are growing dramatically, making this location, in the heart of Mississippi State University Bulldog country, a most desirable venue for development.