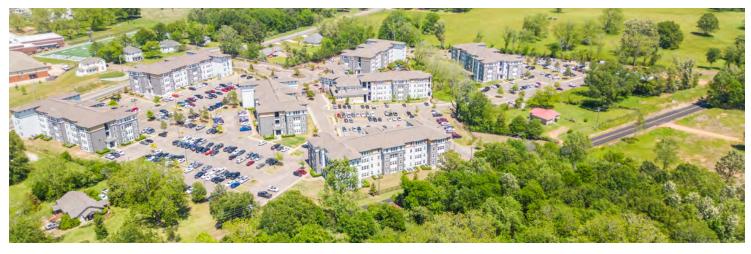

### PROPERTY OVERVIEW

Starkville, MS - 10723 Oktoc Road. Incredible location for student and mixed-use development on this 9.8 +\- acres located approximately 3/10 of a mile from Mississippi State University and less than a mile from Mississippi State University Football Stadium. This is a true "feet on the ground" location to the university! This property is located near new student developments along with close proximity to Mississippi State University Veterinary School and Meteorology School. MSU has just celebrated its sixth, consecutive record enrollment. Southeastern Conference (SEC) towns are growing dramatically, making this location, in the heart of Mississippi State University Bulldog country, a most desirable venue for development.