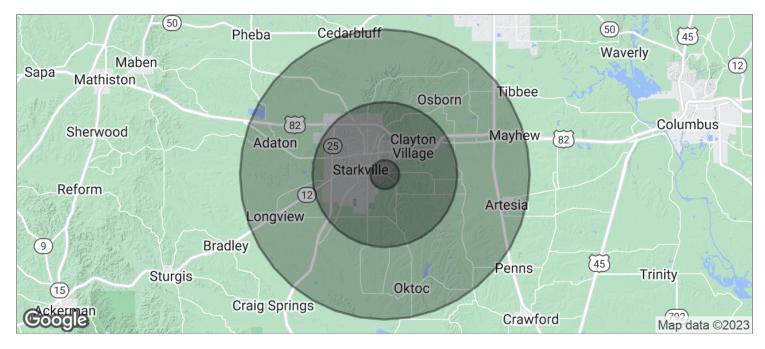

### LOCATION DESCRIPTION

Directions - follow Spring Street to Blackjack Rd, take Oktoc Rd @ roundabout, located on the right.

| POPULATION                           | 1 MILE            | 5 MILES               | 10 MILES           |
|--------------------------------------|-------------------|-----------------------|--------------------|
| TOTAL POPULATION                     | 1,644             | 31,235                | 45,644             |
| MEDIAN AGE                           | 22.2              | 25.0                  | 26.0               |
| MEDIAN AGE (MALE)                    | 22.0              | 24.3                  | 25.5               |
| MEDIAN AGE (FEMALE)                  | 22.7              | 26.2                  | 26.7               |
|                                      |                   |                       |                    |
| HOUSEHOLDS & INCOME                  | 1 MILE            | 5 MILES               | 10 MILES           |
| HOUSEHOLDS & INCOME TOTAL HOUSEHOLDS | <b>1 MILE</b> 541 | <b>5 MILES</b> 12,294 | 10 MILES<br>17,437 |
|                                      |                   |                       |                    |
| TOTAL HOUSEHOLDS                     | 541               | 12,294                | 17,437             |