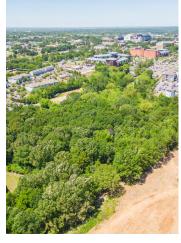

### PROPERTY OVERVIEW

Starkville, MS - 10723 Oktoc Road. Incredible location for student and mixed-use development on this 9.8 +\- acres located approximately 3/10 of a mile from Mississippi State University and less than a mile from Mississippi State University Football Stadium. This is a true "feet on the ground" location to the university! This property is located near new student developments along with close proximity to Mississippi State University Veterinary School and Meteorology School. MSU has just celebrated its sixth, consecutive record enrollment. Southeastern Conference (SEC) towns are growing dramatically, making this location, in the heart of Mississippi State University Bulldog country, a most desirable venue for development.