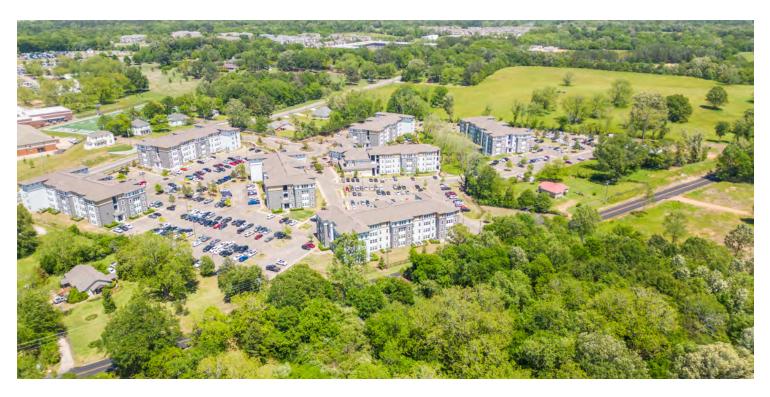

### PROPERTY OVERVIEW

Starkville, MS - 10723 Oktoc Road. Incredible location for student and mixed-use development on this 9.8 +\- acres located approximately 3/10 of a mile from Mississippi State University and less than a mile from Mississippi State University Football Stadium. This is a true "feet on the ground" location to the university! This property is located near new student developments along with close proximity to Mississippi State University Veterinary School and Meteorology School. MSU has just celebrated its sixth, consecutive record enrollment. Southeastern Conference (SEC) towns are growing dramatically, making this location, in the heart of Mississippi State University Bulldog country, a most desirable venue for development.