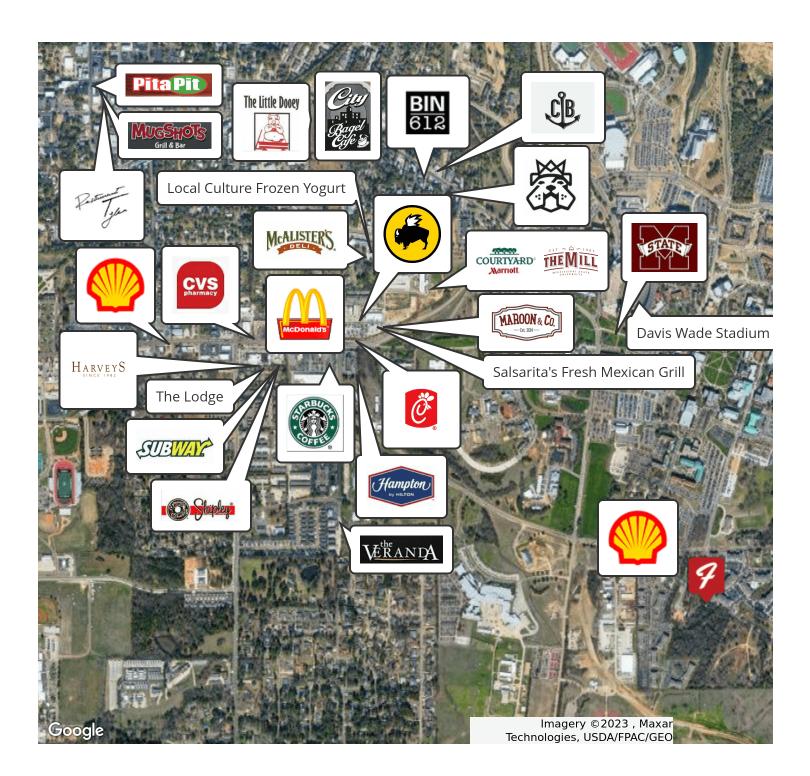

### PROPERTY OVERVIEW

Starkville, MS - 10723 Oktoc Road. Incredible location for student and mixed-use development on this 9.8 +\- acres located approximately 3/10 of a mile from Mississippi State University and less than a mile from Mississippi State University Football Stadium. This is a true "feet on the ground" location to the university! This property is located near new student developments along with close proximity to Mississippi State University Veterinary School and Meteorology School. MSU has just celebrated its sixth, consecutive record enrollment. Southeastern Conference (SEC) towns are growing dramatically, making this location, in the heart of Mississippi State University Bulldog country, a most desirable venue for development.