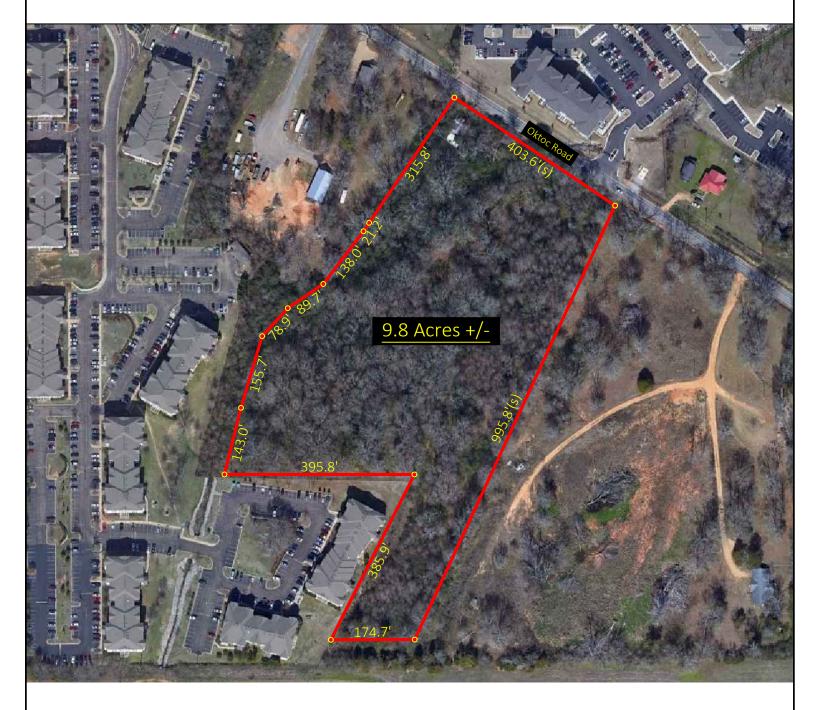

### A Schematic Drawing (NOT A SURVEY) For A 9.8 Acre (+/-) Parcel

In the Northwest 1/4 of Section 12, Township 18 North, Range 14 East, Choctaw Meridian, Oktibbeha County, Mississippi

- Lines represented on this drawing are deed lines.
- This drawing does not constitute a survey of the property depicted
- Aerial image overlay is approximate and is depicted for general reference only.
- Dimensions depicted were taken either directly from the deed for the property or scaled from existing documents. Scaled dimensions are indicated by an "(s)."

23-077 PROJECT NO.:

PROJECT NAME: Taylor Schematic Scott Farmer CLIENT:

> 101 S. Lafayette Street, Ste 31 Starkville, MS 39759

ChoctawT18NR14E01.dwg 2023-05-08-M DRAWING DATE: 1"=200' DRAWING SCALE:

WDB, RCT DRAFTED BY: CHECKED BY: **WDB** FIELD WORK BEGUN: N/A FIELD WORK FINISHED: N/A FIELD CREW: N/A