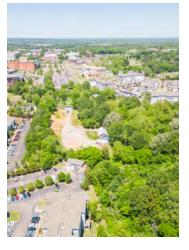

### PROPERTY OVERVIEW

Starkville, MS - 10723 Oktoc Road. Incredible location for student and mixed-use development on this 9.8 +\- acres located approximately 3/10 of a mile from Mississippi State University and less than a mile from Mississippi State University Football Stadium. This is a true "feet on the ground" location to the university! This property is located near new student developments along with close proximity to Mississippi State University Veterinary School and Meteorology School. MSU has just celebrated its sixth, consecutive record enrollment. Southeastern Conference (SEC) towns are growing dramatically, making this location, in the heart of Mississippi State University Bulldog country, a most desirable venue for development.