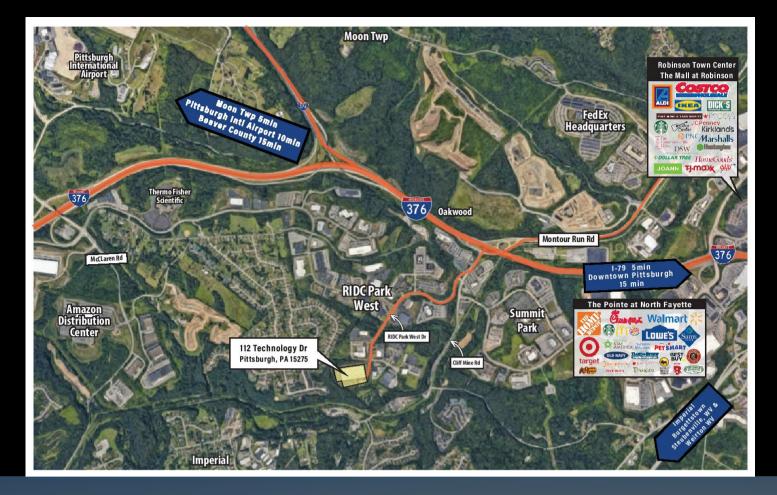

## SITE INFORMATION

- Land Area: 22.89 Acres Pittsburgh's Parkway West
  Submarket
- Ample Parking and Space for Truck Maneuvering
- Ability for Expansion up to 36,000 SF of Warehouse and Additional Parking Available
- Ideally Positioned Adjacent to I-376 and Close Proximity to I-79, Rt. 22 and Rt. 60
- 5 miles from Pittsburgh International Airport / 13 miles
  from Downtown Pittsburgh