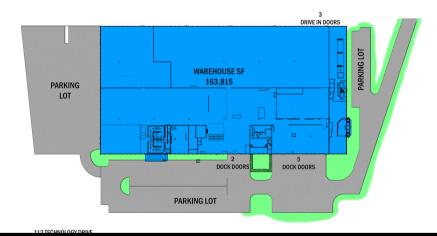

## PROPERTY HIGHLIGHTS

• Ceiling Height: 26' Clear

- Fully Conditioned Warehouse
- LED Lighting
- 7 Dock-high Doors
- 3 Drive-in Doors
- 4-Star Industrial Building
- 163,815 SF of Warehouse with 37,873 SF of Dedicated Office and Lab space
- 1600 AMP 480/208 V 3-phase Power Supply
- Reinforced Concrete Construction

## SITE INFORMATION

- Land Area: 22.89 Acres Pittsburgh's Parkway West
  Submarket
- Ample Parking and Space for Truck Maneuvering
- Ability for Expansion up to 36,000 SF of Warehouse and Additional Parking Available
- Ideally Positioned Adjacent to I-376 and Close Proximity to I-79, Rt. 22 and Rt. 60
- 5 miles from Pittsburgh International Airport / 13 miles
  from Downtown Pittsburgh