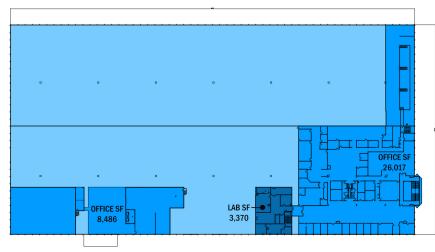

## PROPERTY HIGHLIGHTS

• Ceiling Height: 26' Clear

- Fully Conditioned Warehouse
- LED Lighting
- 7 Dock-high Doors
- 3 Drive-in Doors
- 4-Star Industrial Building
- 163,815 SF of Warehouse with 37,873 SF of Dedicated Office and Lab space
- 1600 AMP 480/208 V 3-phase Power Supply
- Reinforced Concrete Construction