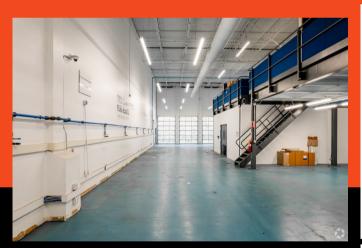

## PROPERTY HIGHLIGHTS

• Ceiling Height: 26' Clear

- Fully Conditioned Warehouse
- LED Lighting
- 7 Dock-high Doors
- 3 Drive-in Doors
- 4-Star Industrial Building
- 163,815 SF of Warehouse with 37,873 SF of Dedicated Office and Lab space
- 1600 AMP 480/208 V 3-phase Power Supply
- Reinforced Concrete Construction