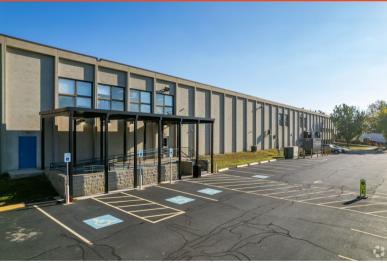

## SITE INFORMATION

- Land Area: 22.89 Acres Pittsburgh's Parkway West
  Submarket
- Ample Parking and Space for Truck Maneuvering
- Ability for Expansion up to 36,000 SF of Warehouse and Additional Parking Available
- Ideally Positioned Adjacent to I-376 and Close Proximity to I-79, Rt. 22 and Rt. 60
- 5 miles from Pittsburgh International Airport / 13 miles
  from Downtown Pittsburgh