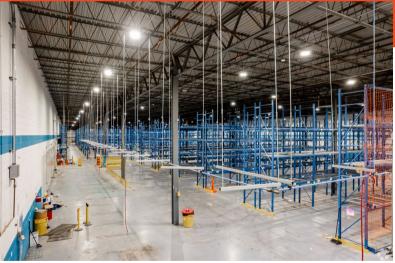

## PROPERTY HIGHLIGHTS

• Ceiling Height: 26' Clear

- Fully Conditioned Warehouse
- LED Lighting
- 7 Dock-high Doors
- 3 Drive-in Doors
- 4-Star Industrial Building
- 163,815 SF of Warehouse with 37,873 SF of Dedicated Office and Lab space
- 1600 AMP 480/208 V 3-phase Power Supply
- Reinforced Concrete Construction