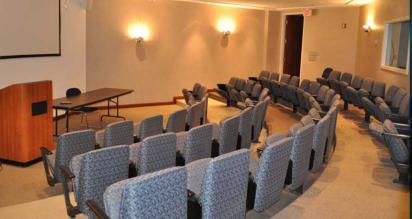

## **SUMMIT 4**

4 SUMMIT PARK DRIVE | INDEPENDENCE, OH 44131

**CBRE** 

- Office building, 3 stories totaling 76,181 RSF
- Floor sizes range from 23,000 RSF to 27,000 RSF
- Summit Office Park offers amenities to all tenants including conference rooms,
   50-seat tiered amphitheater, fitness center with locker rooms/showers/sauna,
   and a cafe with eat-in & take-out service for breakfast and lunch
- There is ample free surface parking located adjacent to the Building and covered/reserved parking is available for a monthly fee
- Additional area amenities located along Rockside Road include multiple restaurants, hotels, retail stores, convenience stores and banking
- Central location with easy access to major highways including I-77 and I-480. Perfect location for travel to downtown Cleveland, Akron and Hopkins International Airport

## PROPERTY AMENITIES

- A 50-seat tiered amphitheater located in Summit 3
- Building conference rooms throughout the complex
- There is ample free surface parking located adjacent to the Building and covered/reserved parking is available for a monthly fee
- Summit 2 offers a cafe with eat-in and carry-out dining for breakfast and lunch
- Fitness center with locker rooms/showers/sauna located in Summit 3
- Summit 2 and 3 offer a courtyard sitting area between the two buildings