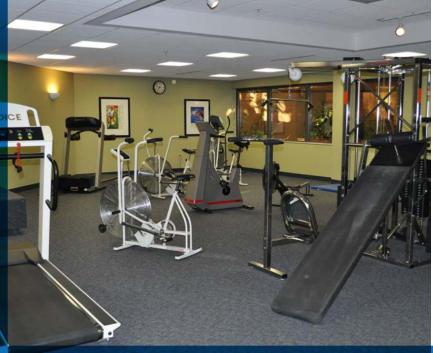

## **SUMMIT 4**

4 SUMMIT PARK DRIVE | INDEPENDENCE, OH 44131

**CBRE** 

- Office building, 3 stories totaling 76,181 RSF
- Floor sizes range from 23,000 RSF to 27,000 RSF
- Summit Office Park offers amenities to all tenants including conference rooms,
   50-seat tiered amphitheater, fitness center with locker rooms/showers/sauna,
   and a cafe with eat-in & take-out service for breakfast and lunch
- There is ample free surface parking located adjacent to the Building and covered/reserved parking is available for a monthly fee
- Additional area amenities located along Rockside Road include multiple restaurants, hotels, retail stores, convenience stores and banking
- Central location with easy access to major highways including I-77 and I-480. Perfect location for travel to downtown Cleveland, Akron and Hopkins International Airport

BUILDING FACTOR

13% multi-tenant floor factor

**JANITORIAL** 

Five (5) nights per week, excluding legal holidays

**AMENITIES** 

Summit Office Park amenities include conference rooms, 50-seat tiered amphitheater, fitness center and a cafe with eat-in and take-out service for breakfast and lunch. Additional amenities are located along Rockside Road within minutes of the building.

## PROPERTY AMENITIES

- A 50-seat tiered amphitheater located in Summit 3
- Building conference rooms throughout the complex
- There is ample free surface parking located adjacent to the Building and covered/reserved parking is available for a monthly fee
- Summit 2 offers a cafe with eat-in and carry-out dining for breakfast and lunch
- Fitness center with locker rooms/showers/sauna located in Summit 3
- Summit 2 and 3 offer a courtyard sitting area between the two buildings