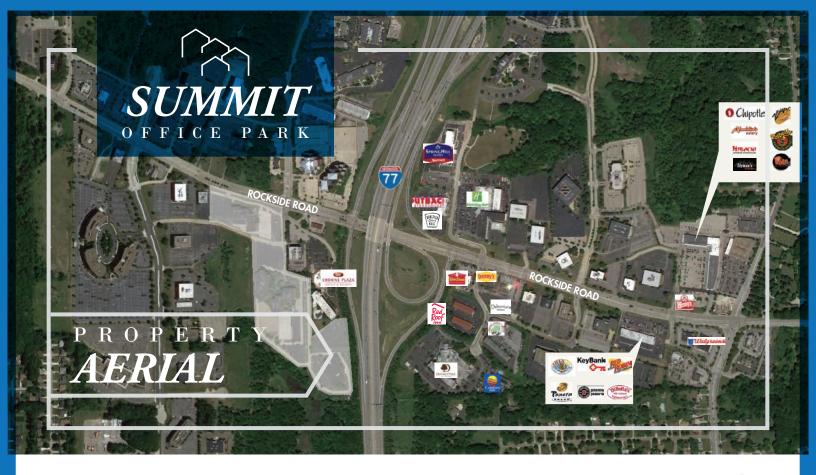

**ADDRESS** 

4 Summit Park Drive Independence, Ohio 44131

LOCATION

Summit Office Park, located adjacent to I-77 and Rockside Road in Independence, OH

TOTAL SF

76,181 RSF

NUMBER OF FLOORS

Three (3)

## **SUMMIT 4**

4 SUMMIT PARK DRIVE | INDEPENDENCE, OH 44131

**CBRE** 

- Office building, 3 stories totaling 76,181 RSF
- Floor sizes range from 23,000 RSF to 27,000 RSF
- Summit Office Park offers amenities to all tenants including conference rooms,
   50-seat tiered amphitheater, fitness center with locker rooms/showers/sauna,
   and a cafe with eat-in & take-out service for breakfast and lunch
- There is ample free surface parking located adjacent to the Building and covered/reserved parking is available for a monthly fee
- Additional area amenities located along Rockside Road include multiple restaurants, hotels, retail stores, convenience stores and banking
- Central location with easy access to major highways including I-77 and I-480. Perfect location for travel to downtown Cleveland, Akron and Hopkins International Airport