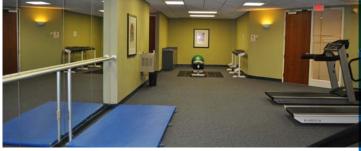

## **SUMMIT 4**

4 SUMMIT PARK DRIVE | INDEPENDENCE, OH 44131

**CBRE** 

- Office building, 3 stories totaling 76,181 RSF
- Floor sizes range from 23,000 RSF to 27,000 RSF
- Summit Office Park offers amenities to all tenants including conference rooms,
   50-seat tiered amphitheater, fitness center with locker rooms/showers/sauna,
   and a cafe with eat-in & take-out service for breakfast and lunch
- There is ample free surface parking located adjacent to the Building and covered/reserved parking is available for a monthly fee
- Additional area amenities located along Rockside Road include multiple restaurants, hotels, retail stores, convenience stores and banking
- Central location with easy access to major highways including I-77 and I-480. Perfect location for travel to downtown Cleveland, Akron and Hopkins International Airport

BUILDING FACTOR

13% multi-tenant floor factor

**JANITORIAL** 

Five (5) nights per week, excluding legal holidays

**AMENITIES** 

Summit Office Park amenities include conference rooms, 50-seat tiered amphitheater, fitness center and a cafe with eat-in and take-out service for breakfast and lunch. Additional amenities are located along Rockside Road within minutes of the building.

## PROPERTY AMENITIES

- A 50-seat tiered amphitheater located in Summit 3
- Building conference rooms throughout the complex
- There is ample free surface parking located adjacent to the Building and covered/reserved parking is available for a monthly fee
- Summit 2 offers a cafe with eat-in and carry-out dining for breakfast and lunch
- Fitness center with locker rooms/showers/sauna located in Summit 3
- Summit 2 and 3 offer a courtyard sitting area between the two buildings