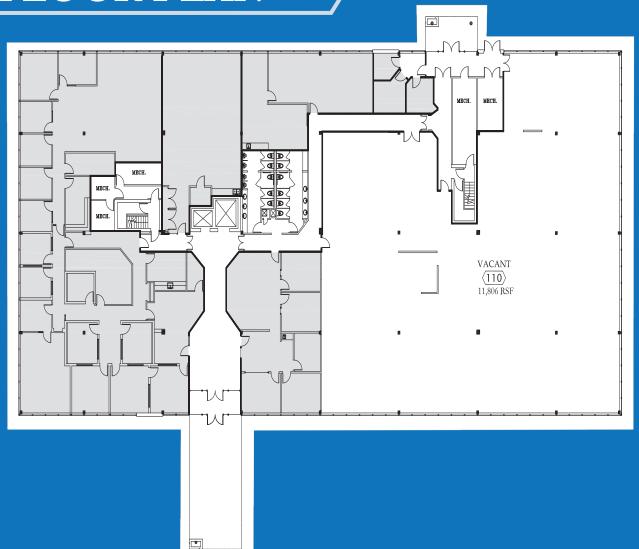

# TYPICAL FLOOR PLAN

TYPICAL FLOOR SIZE

Approximately 23,000 RSF to 27,000 RSF

AVAILABILITY

Up to 40,721 RSF

RENTAL RATE

\$18.00 per RSF

**ELECTRICITY** 

Electric usage for base plugs and lights