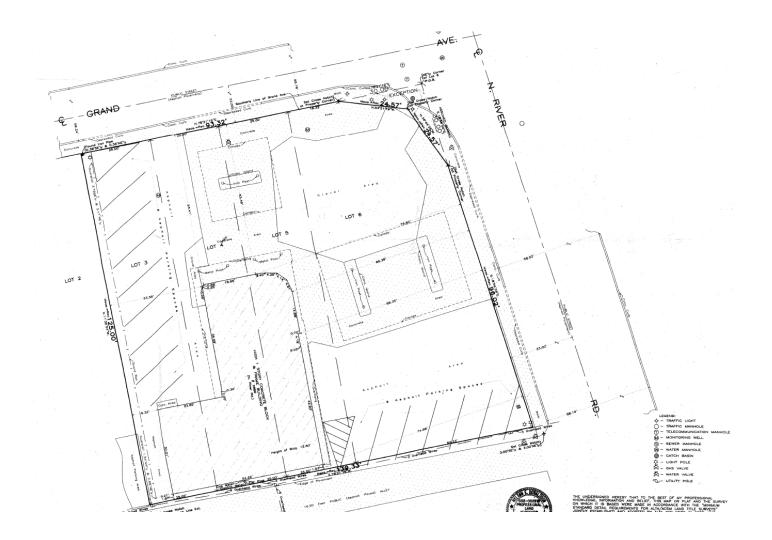

## 2680 N. RIVER RD. RIVER GROVE, IL 60171

**SURVEY** 

| BUILDING SIZE: | ±2,300 SF                                       |
|----------------|-------------------------------------------------|
| LOT SIZE:      | ±16,000 SF                                      |
| FRONTAGE:      | 93' along Grand Avenue and 96' along River Road |