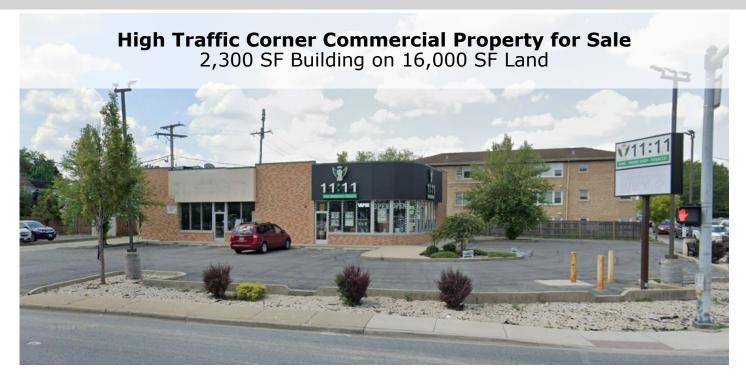

Corner freestanding commercial property for sale at incredible River Grove location. Located just south of the famous Gene and Jude's! Directly across the street from McDonald's and BP Gas Station. The signalized intersection of River Road and Grand Ave receives exposure to 46,000 vehicles daily. There is a pylon sign and large parking lot onsite making this property ideal for a bank, street retail or fast food.

| SALE PRICE:     | \$1,500,000                                                                                                                                                             |  |  |
|-----------------|-------------------------------------------------------------------------------------------------------------------------------------------------------------------------|--|--|
| BUILDING SIZE:  | ±2,300 SF                                                                                                                                                               |  |  |
| LOT SIZE:       | ±16,000 SF                                                                                                                                                              |  |  |
| FRONTAGE:       | 93' along Grand Avenue and 96' along River Road                                                                                                                         |  |  |
| TAXES (2023):   | \$31,248.10 (PIN# 12-27-407-041-0000)                                                                                                                                   |  |  |
| ZONING:         | C-3                                                                                                                                                                     |  |  |
| TRANSPORTATION: | <ul> <li>Grand/River bus stop is in front.</li> <li>River Grove Metra MD-W Line is a 12 minute walk away.</li> <li>Chicago O'Hare is a 12 minute drive away.</li> </ul> |  |  |