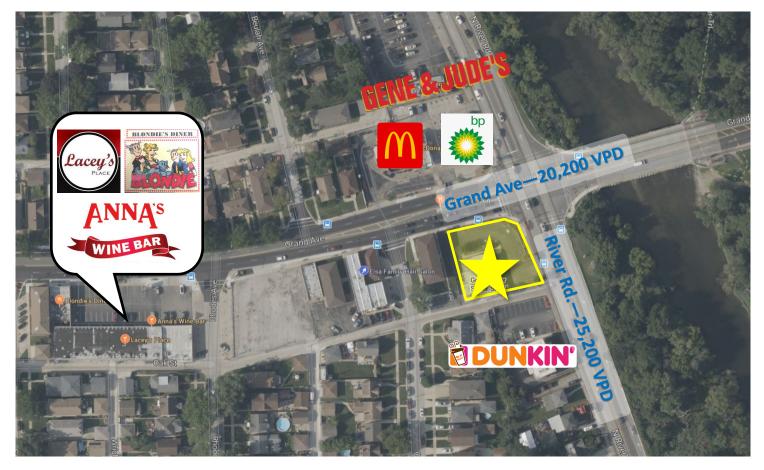

Corner freestanding commercial property for sale at incredible River Grove location. Located just south of the famous Gene and Jude's! Directly across the street from McDonald's and BP Gas Station. The signalized intersection of River Road and Grand Ave receives exposure to 46,000 vehicles daily. There is a pylon sign and large parking lot onsite making this property ideal for a bank, street retail or fast food.

## **TRAFFIC & NEARBY RETAILERS**