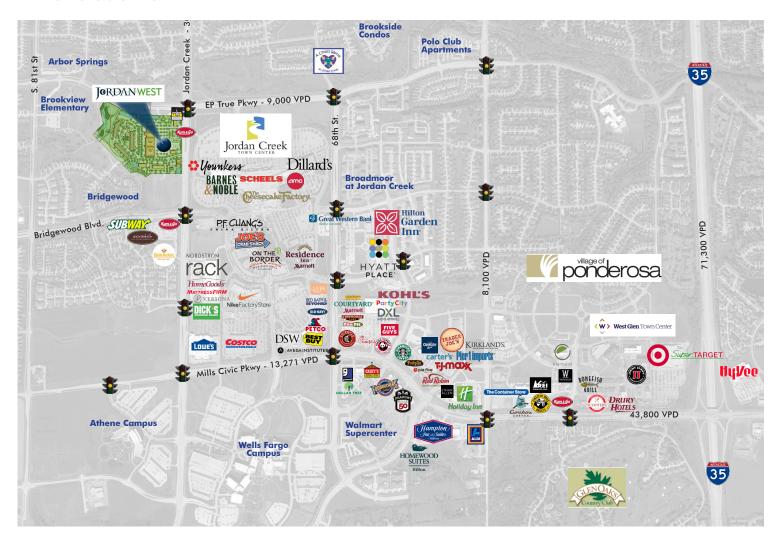

## **Property Info**

Located directly to the west of Jordan Creek Town Center, Jordan West is positioned to be another hub for retail and commercial development.

### Location