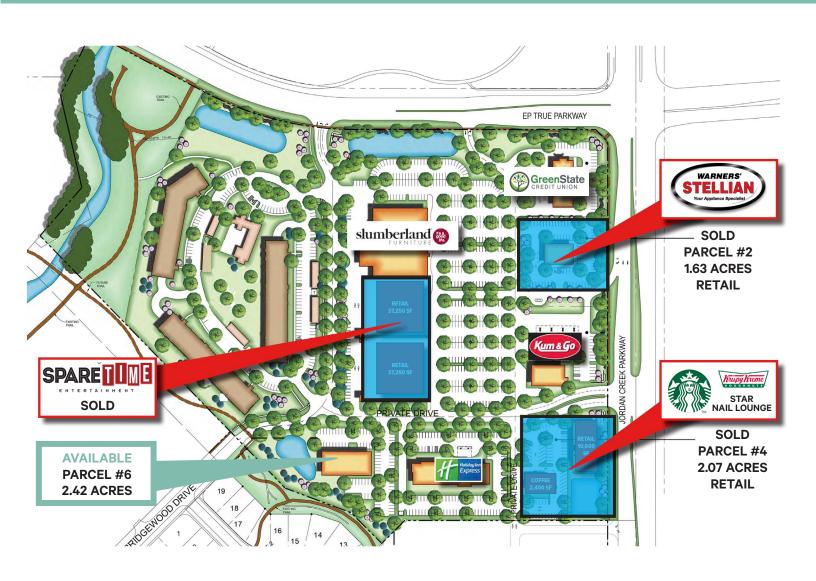

## **Property Info**

Located directly to the west of Jordan Creek Town Center, Jordan West is positioned to be another hub for retail and commercial development.

### **Availalable Space**

- + Parcel #6 2.42 acres retail/office land
- + Sale price negotiable
- + Sale, ground lease and build-to-suit options
- + Located on two major thoroughfares, Jordan Creek Pkwy & E.P. True Pkwy
- + Jordan West is well located in the Jordan Creek retail trade area drawing from over 1 hour drive times