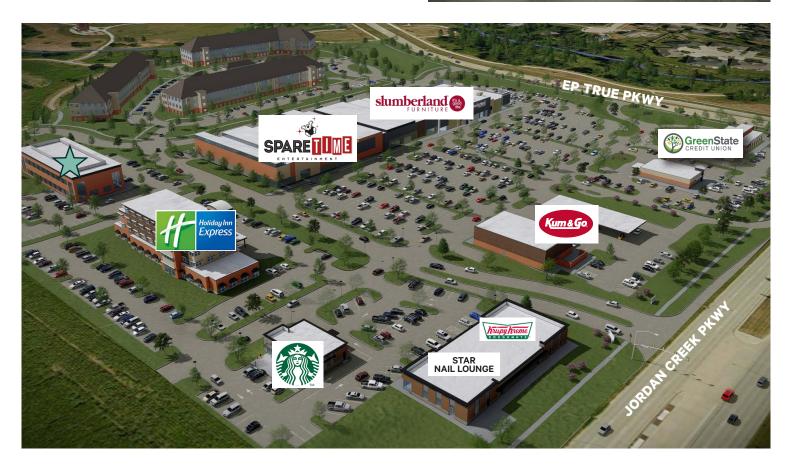

## **Property Info**

Located directly to the west of Jordan Creek Town Center, Jordan West is positioned to be another hub for retail and commercial development.

### **Availalable Space**

- + Parcel #6 2.42 acres retail/office land
- + Sale price negotiable
- + Sale, ground lease and build-to-suit options
- + Located on two major thoroughfares, Jordan Creek Pkwy & E.P. True Pkwy
- + Jordan West is well located in the Jordan Creek retail trade area drawing from over 1 hour drive times