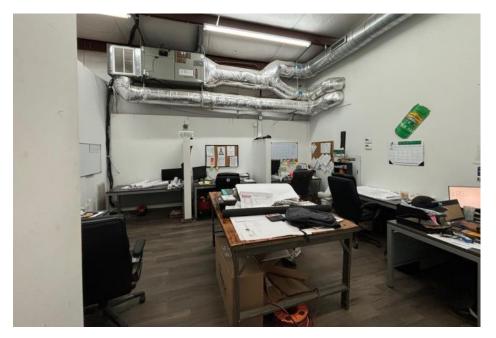

|
| DESCRIPTION    | ± 8,985 SF freestanding office/warehouse building for lease on ± 0.97 acres in Dutch Square, just off Market Street. The building consists of approximately 45% office space, with the remainder in climate-controlled warehouse. The building is equipped with 4 grade-level overhead doors. The office buildout consists of 15 private offices, a large cubicle area, conference room, break room, receptionist office, and 3 restrooms (to include one in the warehouse). |

### **PHOTOS**









### **PHOTOS**









### FLOOR PLAN



### AERIAL MAP



### **LOCATION MAP**





#### **WILL LEONARD**

Senior Vice President 910.344.1015 direct 910.233.5351 cell wleonard@capefearcommercial.com



102 Autumn Hall Drive | Suite 210 | Wilmington, NC 28403 capefearcommercial.com

© 2023 Cape Fear Commercial, LLC. All rights reserved. The information contained in the following Marketing Brochure is proprietary and strictly confidential. It is intended to be reviewed only by the party receiving it from Cape Fear Commercial and should not be made available to any other person or entity without the written consent of Cape Fear Commercial. This Marketing Brochure has been prepared to provide summary, unverified information to prospective purchasers, and to establish only a preliminary level of interest in