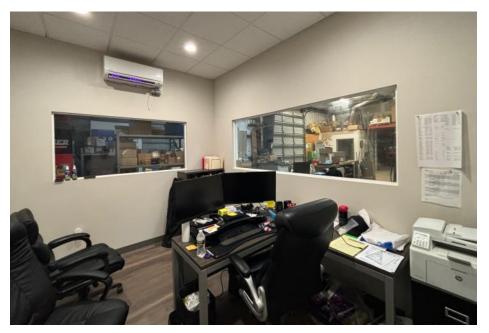

|
| DESCRIPTION    | ± 8,985 SF freestanding office/warehouse building for lease on ± 0.97 acres in Dutch Square, just off Market Street. The building consists of approximately 45% office space, with the remainder in climate-controlled warehouse. The building is equipped with 4 grade-level overhead doors. The office buildout consists of 15 private offices, a large cubicle area, conference room, break room, receptionist office, and 3 restrooms (to include one in the warehouse). |

### **PHOTOS**









### **PHOTOS**









### FLOOR PLAN



### AERIAL MAP



### **LOCATION MAP**





#### **WILL LEONARD**

Senior Vice President 910.344.1015 direct 910.233.5351 cell wleonard@capefearcommercial.com



102 Autumn Hall Drive | Suite 210 | Wilmington, NC 28403 capefearcommercial.com

© 2023 Cape Fear Commercial, LLC. All rights reserved. The information contained in the following Marketing Brochure is proprietary and strictly confidential. It is intended to be reviewed only by the party receiving it from Cape Fear Commercial and should not be made available to any other person or entity without the written consent of Cape Fear Commercial. This Marketing Brochure has been prepared to provide summary, unverified information to prospective purchasers, and to establish only a preliminary level of interest in th