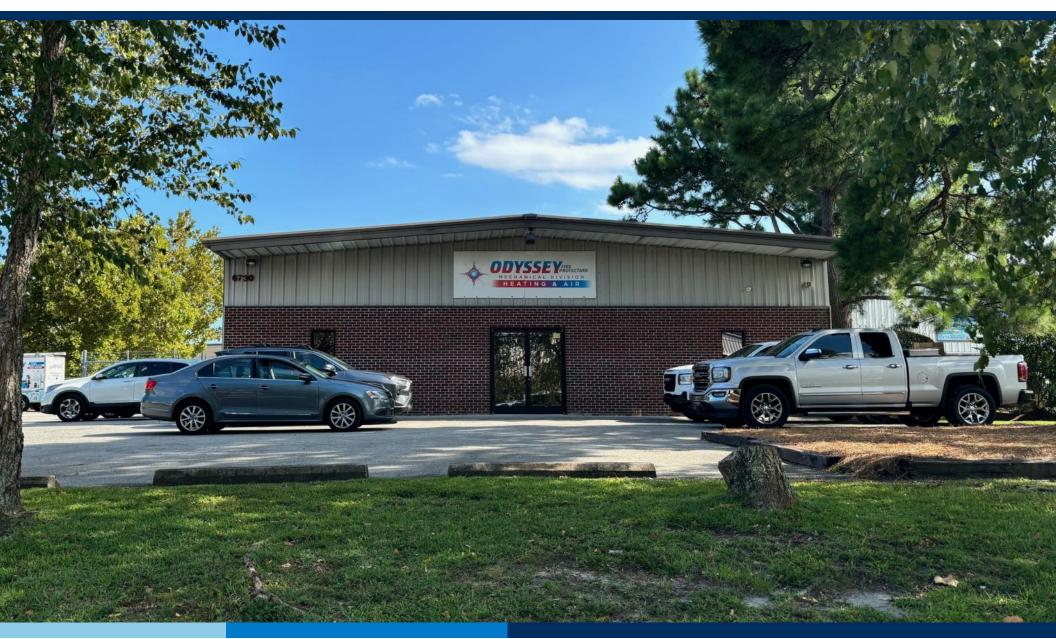

# FOR LEASE: +/- 8,985 SF OFFICE/WAREHOUSE SPACE

DUTCH SQUARE | 6730 AMSTERDAM WAY

WILMINGTON, NORTH CAROLINA, NEW HANOVER COUNTY







## SUMMARY

| ADDRESS        | <b>Dutch Square</b> 6730 Amsterdam Way Wilmington, NC 28405   New Hanover County                                                                                                                                                                                                                                                                                                                                                                                             |
|----------------|--------------------------------------------------------------------------------------------------------------------------------------------------------------------------------------------------------------------------------------------------------------------------------------------