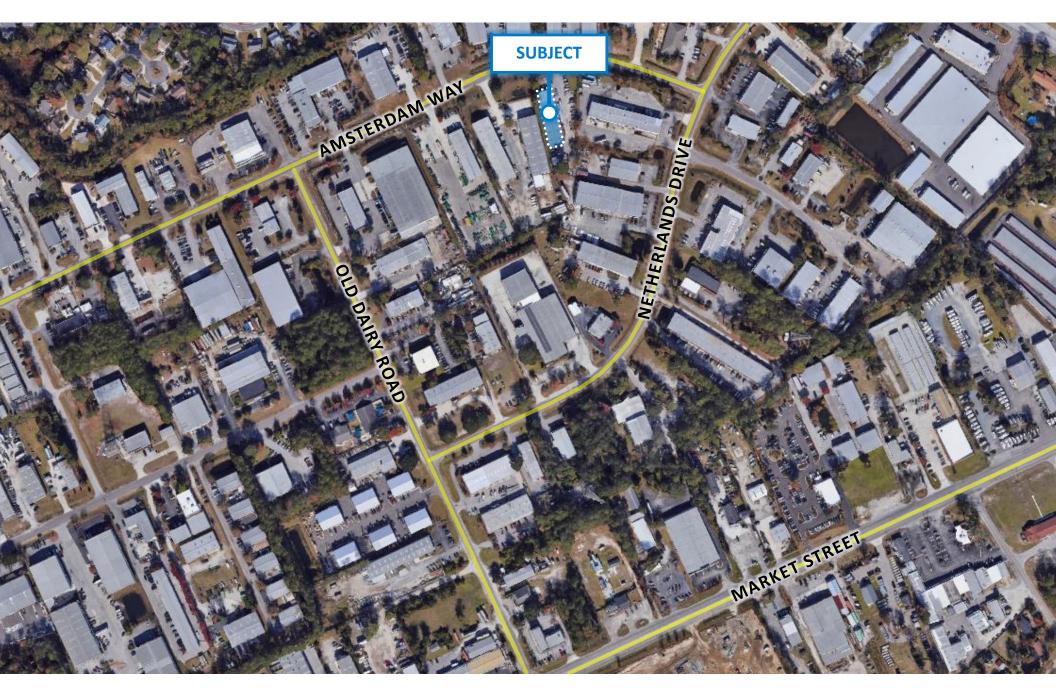

|
| DESCRIPTION    | ± 8,985 SF freestanding office/warehouse building for lease on ± 0.97 acres in Dutch Square, just off Market Street. The building consists of approximately 45% office space, with the remainder in climate-controlled warehouse. The building is equipped with 4 grade-level overhead doors. The office buildout consists of 15 private offices, a large cubicle area, conference room, break room, receptionist office, and 3 restrooms (to include one in the warehouse). |

### **PHOTOS**









### **PHOTOS**









### FLOOR PLAN



### AERIAL MAP



### **LOCATION MAP**





#### **WILL LEONARD**

Senior Vice President 910.344.1015 direct 910.233.5351 cell wleonard@capefearcommercial.com



102 Autumn Hall Drive | Suite 210 | Wilmington, NC 28403 capefearcommercial.com

© 2023 Cape Fear Commercial, LLC. All rights reserved. The information contained in the following Marketing Brochure is proprietary and strictly confidential. It is intended to be reviewed only by the party receiving it from Cape Fear Commercial and should not be made available to any other person or entity without the written consent of Cape Fear Commercial. This Marketing Brochure has been prepared to provide summary, unverified information to prospective purchasers, and to establish only a preliminary level of interest in the Subject property. The information cont