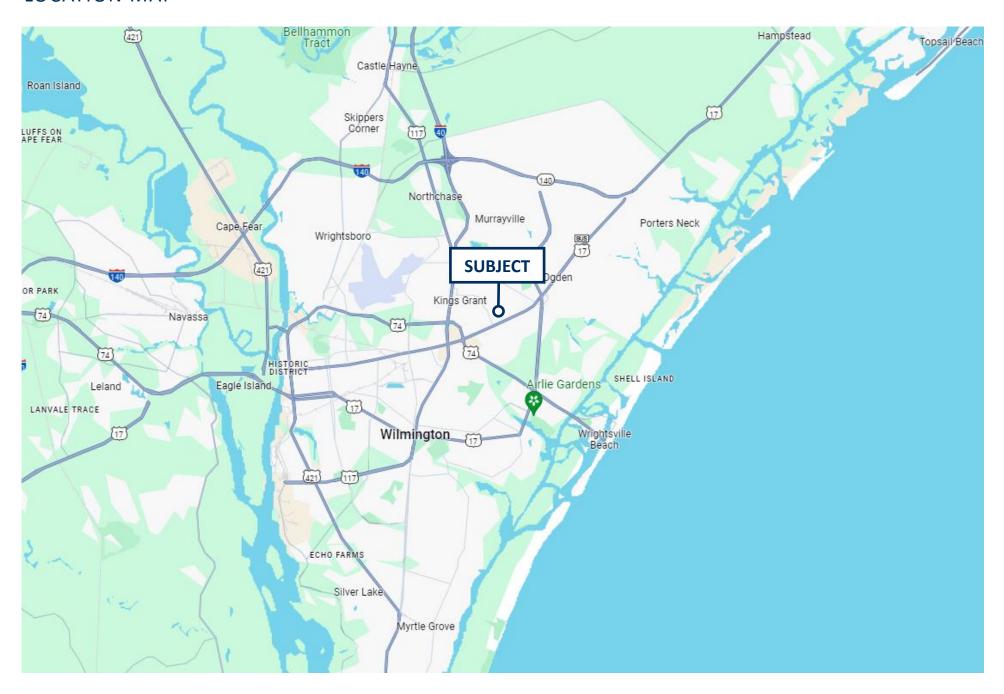

|
| DESCRIPTION    | ± 8,985 SF freestanding office/warehouse building for lease on ± 0.97 acres in Dutch Square, just off Market Street. The building consists of approximately 45% office space, with the remainder in climate-controlled warehouse. The building is equipped with 4 grade-level overhead doors. The office buildout consists of 15 private offices, a large cubicle area, conference room, break room, receptionist office, and 3 restrooms (to include one in the warehouse). |

### **PHOTOS**









### **PHOTOS**









### FLOOR PLAN



### AERIAL MAP



### **LOCATION MAP**





#### **WILL LEONARD**

Senior Vice President 910.344.1015 direct 910.233.5351 cell wleonard@capefearcommercial.com



102 Autumn Hall Drive | Suite 210 | Wilmington, NC 28403 capefearcommercial.com

© 2023 Cape Fear Commercial, LLC. All rights reserved. The information contained in the following Marketing Brochure is proprietary and strictly confidential. It is intended to be reviewed only by the party receiving it from Cape Fear Commercial and should not be made available to any other person or entity without the written consent of Cape Fear Commercial. This Marketing Brochure has been prepared to provide summary, unverified information to prospective purchasers, and to establish only a preliminary level of interest in the Subject property. The information contained herein is not a su