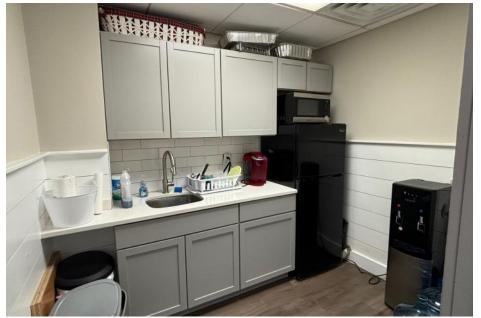

|
| DESCRIPTION    | ± 8,985 SF freestanding office/warehouse building for lease on ± 0.97 acres in Dutch Square, just off Market Street. The building consists of approximately 45% office space, with the remainder in climate-controlled warehouse. The building is equipped with 4 grade-level overhead doors. The office buildout consists of 15 private offices, a large cubicle area, conference room, break room, receptionist office, and 3 restrooms (to include one in the warehouse). |

### **PHOTOS**









### **PHOTOS**









### FLOOR PLAN



### AERIAL MAP



### **LOCATION MAP**





#### **WILL LEONARD**

Senior Vice President 910.344.1015 direct 910.233.5351 cell wleonard@capefearcommercial.com



102 Autumn Hall Drive | Suite 210 | Wilmington, NC 28403 capefearcommercial.com

© 2023 Cape Fear Commercial, LLC. All rights reserved. The information contained in the following Marketing Brochure is proprietary and strictly confidential. It is intended to be reviewed only by the party receiving it from Cape Fear Commercial and should not be made available to any other person or entity without the written consent of Cape Fear Commercial. This Marketing Brochure has been prepared to provide summary, unverified information to prospective purchasers, and to establish only a preliminary lev