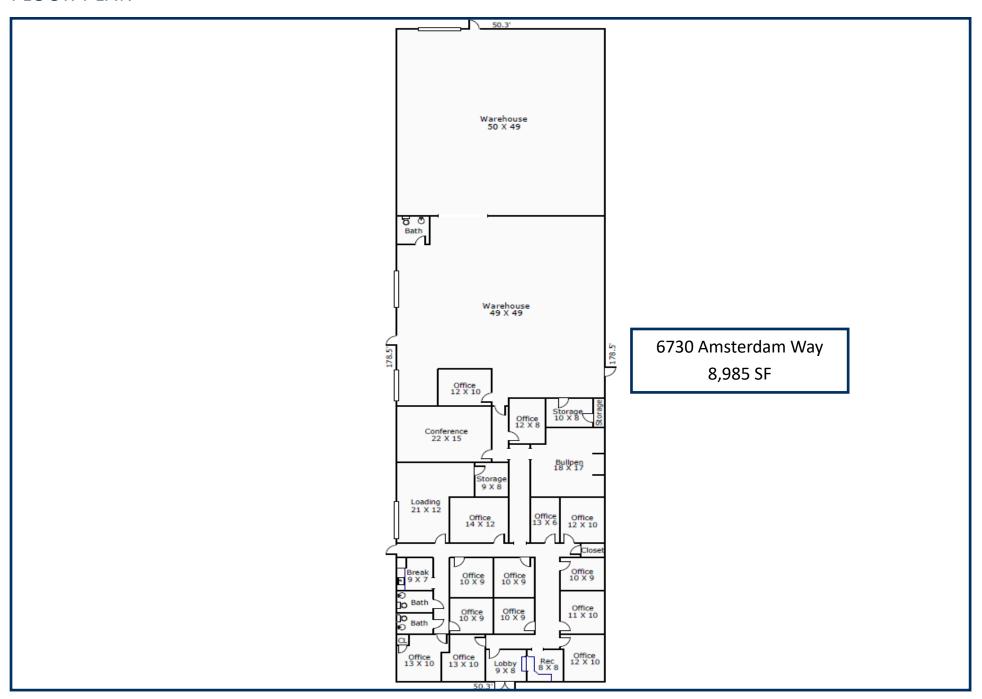

|
| DESCRIPTION    | ± 8,985 SF freestanding office/warehouse building for lease on ± 0.97 acres in Dutch Square, just off Market Street. The building consists of approximately 45% office space, with the remainder in climate-controlled warehouse. The building is equipped with 4 grade-level overhead doors. The office buildout consists of 15 private offices, a large cubicle area, conference room, break room, receptionist office, and 3 restrooms (to include one in the warehouse). |

### **PHOTOS**









### **PHOTOS**









### FLOOR PLAN



### AERIAL MAP



### **LOCATION MAP**





#### **WILL LEONARD**

Senior Vice President 910.344.1015 direct 910.233.5351 cell wleonard@capefearcommercial.com



102 Autumn Hall Drive | Suite 210 | Wilmington, NC 28403 capefearcommercial.com

© 2023 Cape Fear Commercial, LLC. All rights reserved. The information contained in the following Marketing Brochure is proprietary and strictly confidential. It is intended to be reviewed only by the party receiving it from Cape Fear Commercial and should not be made available to any other person or entity without the written consent of Cape Fear Commercial. This Marketing Brochure has been prepared to provide summary, unverified information to prospective purchasers, and to establish only a preliminary level of interest in the Subject property. Th