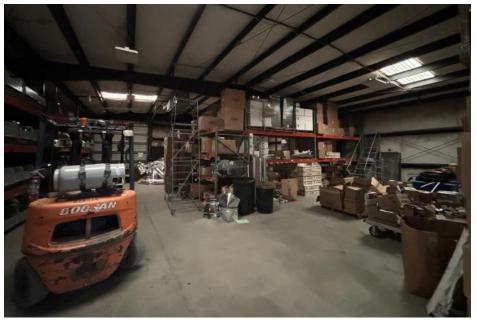

|
| DESCRIPTION    | ± 8,985 SF freestanding office/warehouse building for lease on ± 0.97 acres in Dutch Square, just off Market Street. The building consists of approximately 45% office space, with the remainder in climate-controlled warehouse. The building is equipped with 4 grade-level overhead doors. The office buildout consists of 15 private offices, a large cubicle area, conference room, break room, receptionist office, and 3 restrooms (to include one in the warehouse). |

### **PHOTOS**









### **PHOTOS**









### FLOOR PLAN



### AERIAL MAP



### **LOCATION MAP**





#### **WILL LEONARD**

Senior Vice President 910.344.1015 direct 910.233.5351 cell wleonard@capefearcommercial.com



102 Autumn Hall Drive | Suite 210 | Wilmington, NC 28403 capefearcommercial.com

© 2023 Cape Fear Commercial, LLC. All rights reserved. The information contained in the following Marketing Brochure is proprietary and strictly confidential. It is intended to be reviewed only by the party receiving it from Cape Fear Commercial and should not be made available to any other person or entity without the written consent of Cape Fear Commercial. This Marketing Brochure has been prepared to provide summary, unverified information to prospective purchasers, and to establish only a preliminary level of interest in the Su