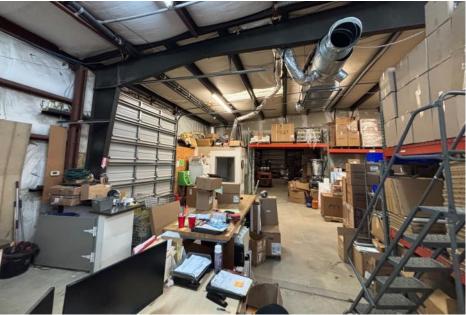

|
| DESCRIPTION    | ± 8,985 SF freestanding office/warehouse building for lease on ± 0.97 acres in Dutch Square, just off Market Street. The building consists of approximately 45% office space, with the remainder in climate-controlled warehouse. The building is equipped with 4 grade-level overhead doors. The office buildout consists of 15 private offices, a large cubicle area, conference room, break room, receptionist office, and 3 restrooms (to include one in the warehouse). |

### **PHOTOS**









### **PHOTOS**









### FLOOR PLAN



### AERIAL MAP



### **LOCATION MAP**





#### **WILL LEONARD**

Senior Vice President 910.344.1015 direct 910.233.5351 cell wleonard@capefearcommercial.com



102 Autumn Hall Drive | Suite 210 | Wilmington, NC 28403 capefearcommercial.com

© 2023 Cape Fear Commercial, LLC. All rights reserved. The information contained in the following Marketing Brochure is proprietary and strictly confidential. It is intended to be reviewed only by the party receiving it from Cape Fear Commercial and should not be made available to any other person or entity without the written consent of Cape Fear Commercial. This Marketing Brochure has been prepared to provide summary, unverified information to prospective purchasers, and to establish only a preliminary level of interest in the