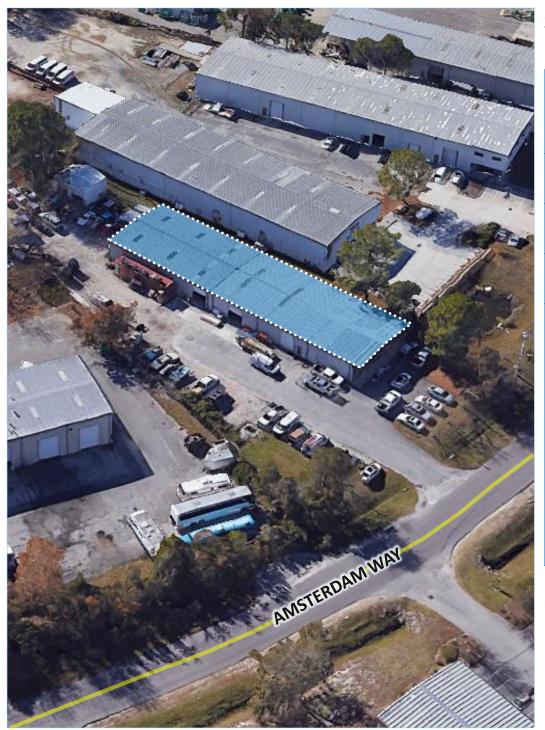

# FOR LEASE: +/- 8,985 SF OFFICE/WAREHOUSE SPACE

DUTCH SQUARE | 6730 AMSTERDAM WAY

WILMINGTON, NORTH CAROLINA, NEW HANOVER COUNTY







## SUMMARY

| ADDRESS        | <b>Dutch Square</b> 6730 Amsterdam Way Wilmington, NC 28405   New Hanover County                                                                                                                                                                                                                                                                                                                                                                                             |
|----------------|----------------------------------------------------------------------------------------------------------------------------------------------------------------------------------------------------------------------------------------------------------------------------------------------