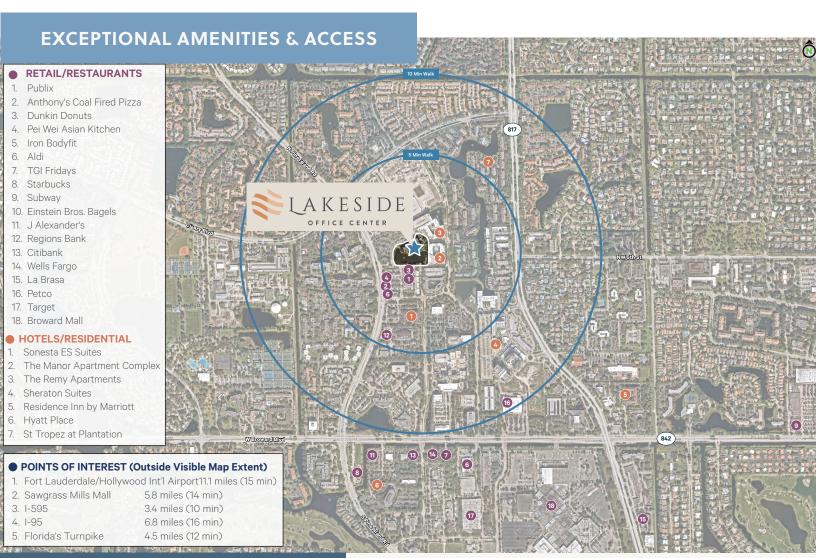

Lakeside Office Center is one of a few office properties in the Plantation submarket that provides a true livework-play environment with walk-ability to nearby restaurants, banking, retail, and housing. The property is adjacent to multiple new upscale multifamily residences, including Veranda Shoppes, The Remy Apartments, The Manor in Plantation, and the underconstruction Plantation Midtown Square project.

#### **LOCATION DESCRIPTIONS**

- Adjacent to The Veranda Shoppes including restaurants, banking and retail, and new upscale multifamily residences
- Convenient to public transportation, including county and community bus service
- Close proximity to all major highways via I-595
- 15 minutes and 11 miles to Fort Lauderdale/ Hollywood International Airport