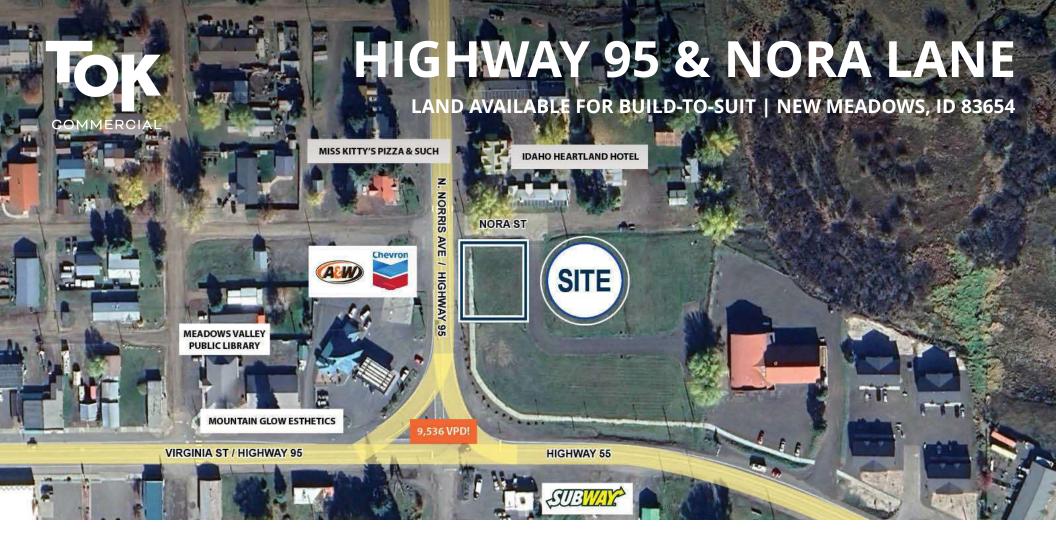

Prime location with frontage on Hwy 95 and visibility from Hwy 55.

Easy access from Hwy 95.

Ready for immediate construction with all utilities in place.

DETAILS

| PROPERTY TYPE:     | Commercial Development |
|--------------------|------------------------|
| BTS SIZE OPTIONS:  | 1,000 - 5,000 SF       |
| LEASE RATE:        | Contact Agent          |
| LEASE TYPE:        | Contact Agent          |
| UTILITIES:         | To-Site                |
| CONSTRUCTION DATE: | Available Immediately  |
|                    |                        |