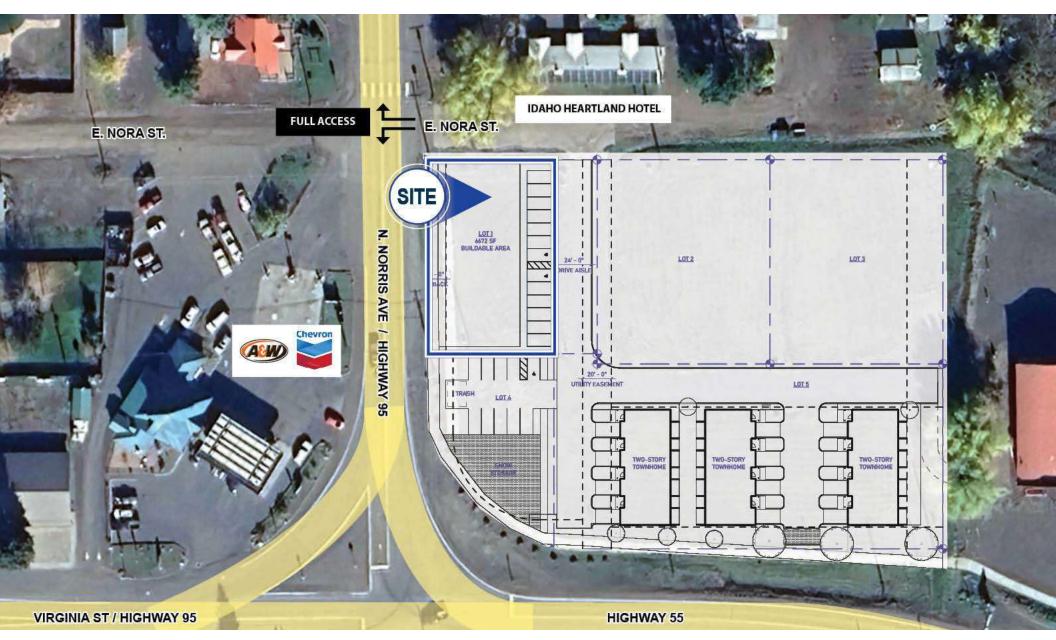

## **LENNY NELSON**

208.947.0806 lenny@tokcommercial.com

Build to suit from 1,000 to 5,000 sq ft, tailored to your business needs. Contact agent for details.

Great location for restaurant, bank, real estate office, professional office, and more.

Prime location with frontage on Hwy 95 and visibility from Hwy 55.

Easy access from Hwy 95.

Ready for immediate construction with all utilities in place.

DETAILS

| PROPERTY TYPE:     | Commercial Development |
|--------------------|------------------------|
| BTS SIZE OPTIONS:  | 1,000 - 5,000 SF       |
| LEASE RATE:        | Contact Agent          |
| LEASE TYPE:        | Contact Agent          |
| UTILITIES:         | To-Site                |
| CONSTRUCTION DATE: | Available Immediately  |
|                    |                        |