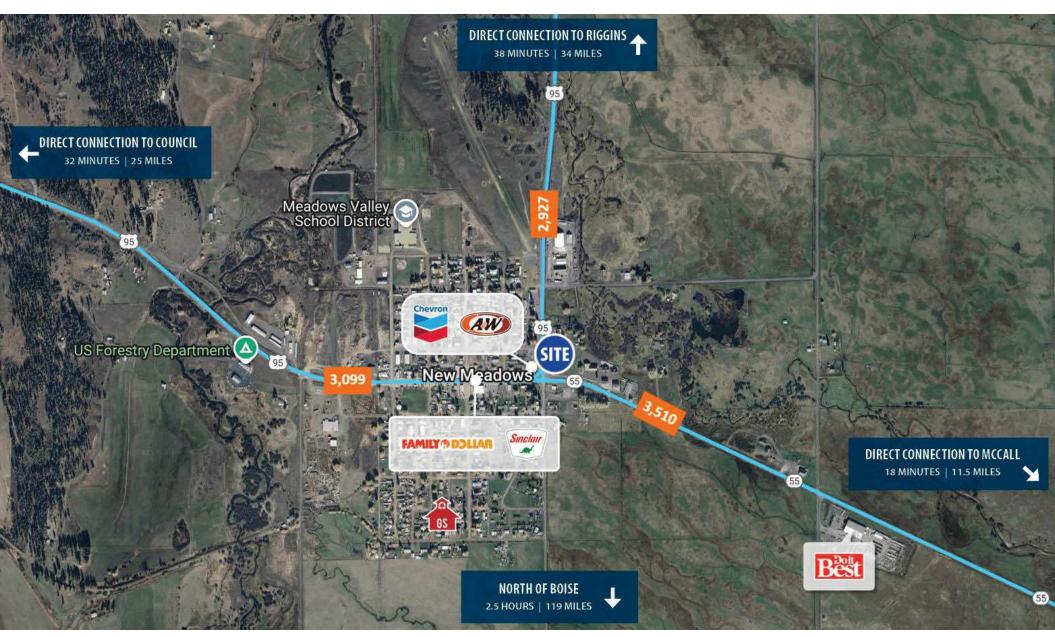

Prime location with frontage on Hwy 95 and visibility from Hwy 55.

Easy access from Hwy 95.

Ready for immediate construction with all utilities in place.

DETAILS

| PROPERTY TYPE:     | Commercial Development |
|--------------------|------------------------|
| BTS SIZE OPTIONS:  | 1,000 - 5,000 SF       |
| LEASE RATE:        | Contact Agent          |
| LEASE TYPE:        | Contact Agent          |
| UTILITIES:         | To-Site                |
| CONSTRUCTION DATE: | Available Immediately  |
|                    |                        |