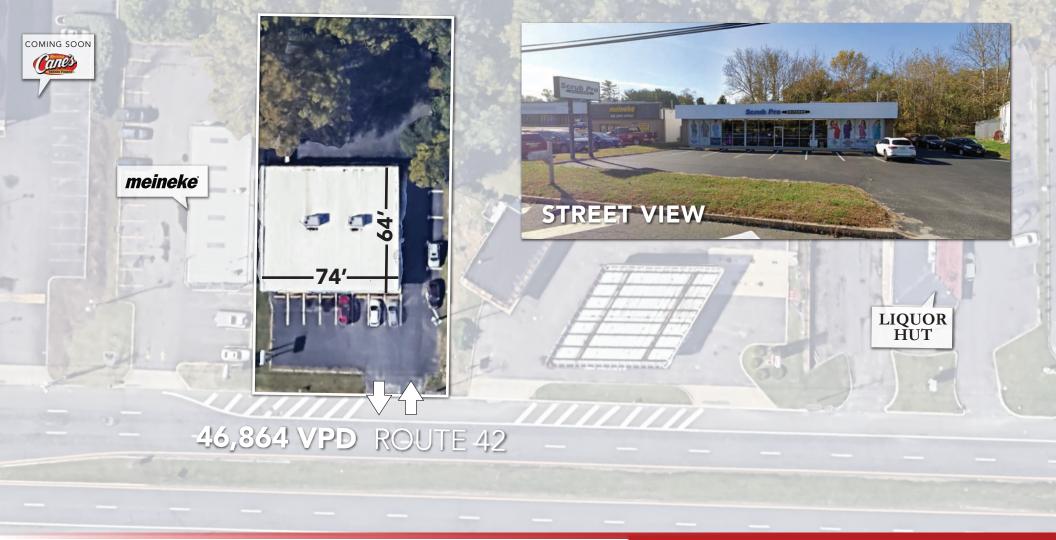

### SITE INFORMATION

**LOT SIZE: 1.53 ACRE** 

**TRAFFIC:** 46,864 VPD RT. 42

**AVAILABLE:** 4,500 SF

**FRONTAGE:** 95' ON ROUTE 42

**TAXES:** \$18,405/4.09 PSF **PARKING:** 25 SPACES

NOTES: • 2 YEARS LEFT ON EXISITING LEASE: Lease Expires