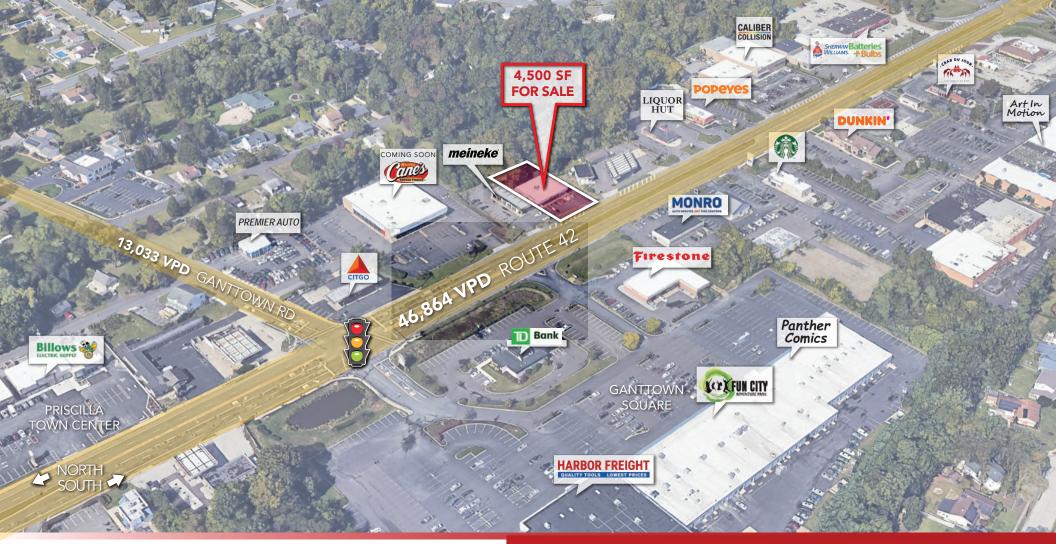

# **4,500 SF** FOR SALE

### SITE INFORMATION

**LOT SIZE: 1.53 ACRE** 

**TRAFFIC:** 46,864 VPD RT. 42

**AVAILABLE:** 4,500 SF

**FRONTAGE:** 95' ON ROUTE 42

**TAXES:** \$18,405/4.09 PSF **PARKING:** 25 SPACES

NOTES: • 2 YEARS LEFT ON EXISITING LEASE: Lease Expires

June 2, 2026

• BELOW MARKET RENT

- OVERSIZED LOT
- 1.5 MILES FROM ATLANTIC CITY EXPRESSWAY
- 8FT LOADING DOCK IN REAR

TURNERSVILLE, NJ

FLOOR PLAN

TURNERSVILLE, NJ

MARKET AERIAL