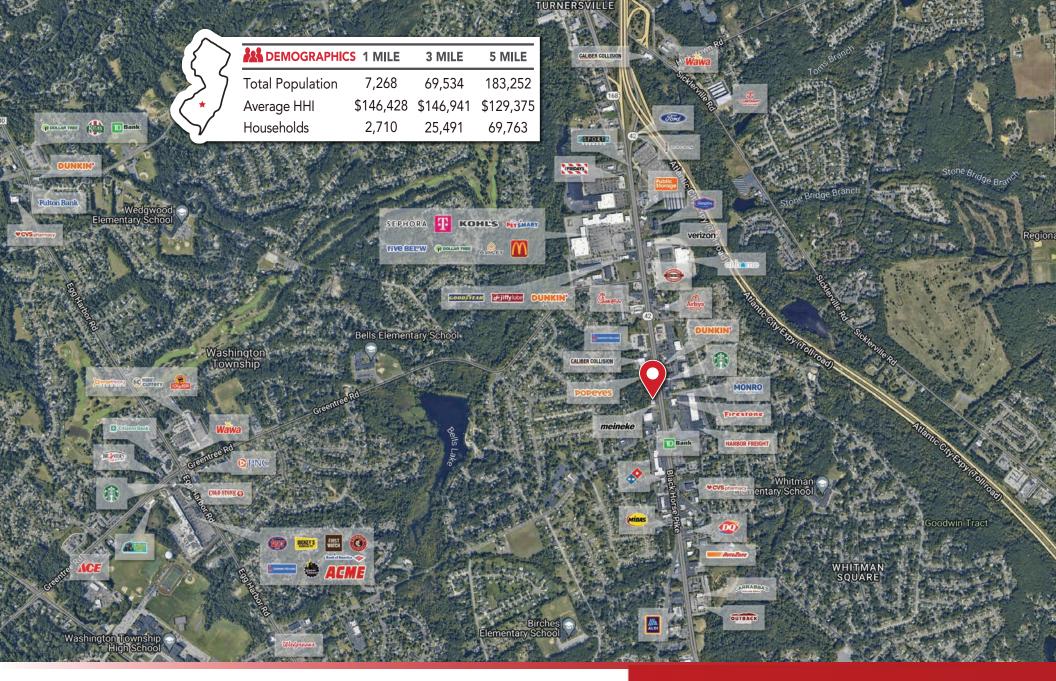

TURNERSVILLE, NEW JERSEY

# **4,500 SF** FOR SALE

#### **ALAN WALKER**

awalker@jefferyrealty.com

C: 732.485.9364

O: 908.668.9600 EXT. 208

#### **SHANE WIERKS**

swierks@jefferyrealty.com C: 908.581.7781

O: 908.668.9600 EXT. 209







TURNERSVILLE, NJ

### SITE INFORMATION

**LOT SIZE: 1.53 ACRE** 

**TRAFFIC:** 46,864 VPD RT. 42

**AVAILABLE:** 4,500 SF

**FRONTAGE:** 95' ON ROUTE 42

**TAXES:** \$18,405/4.09 PSF **PARKING:** 25 SPACES

NOTES: • 2 YEARS LEFT ON EXISITING LEASE: Lease Expires

June 2, 2026

• BELOW MARKET RENT

- OVERSIZED LOT
- 1.5 MILES FROM ATLANTIC CITY EXPRESSWAY
- 8FT LOADING DOCK IN REAR







TURNERSVILLE, NJ

FLOOR PLAN





TURNERSVILLE, NJ

MARKET AERIAL