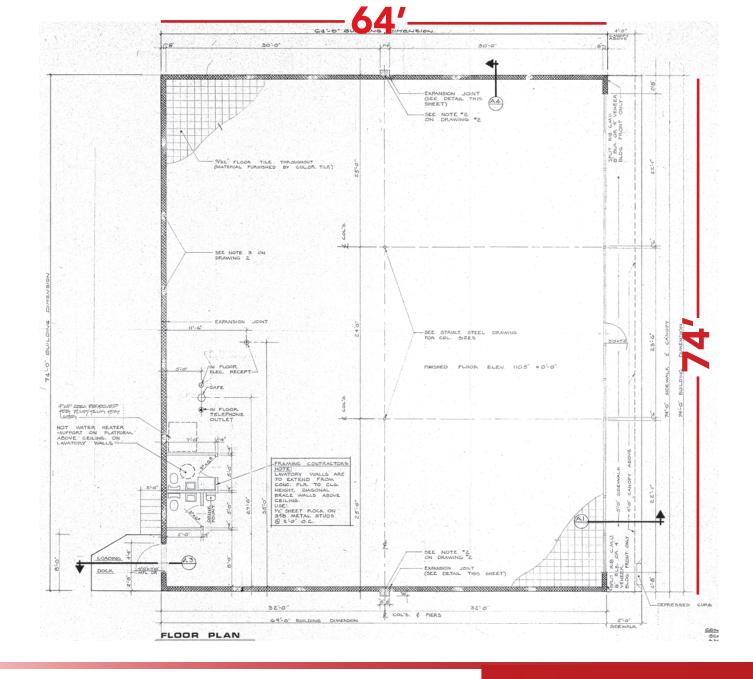

### SITE INFORMATION

**LOT SIZE: 1.53 ACRE** 

**TRAFFIC:** 46,864 VPD RT. 42

**AVAILABLE:** 4,500 SF

**FRONTAGE:** 95' ON ROUTE 42

**TAXES:** \$18,405/4.09 PSF **PARKING:** 25 SPACES

NOTES: • 2 YEARS LEFT ON EXISITING LEASE: Lease Expires