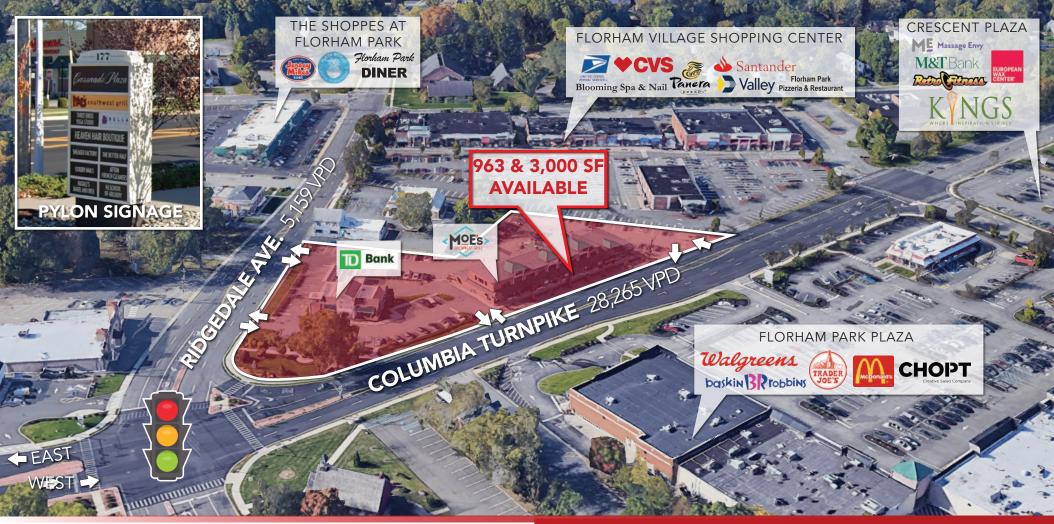

### 177 COLUMBIA TPK.

FLORHAM PARK, NJ CROSSROADS PLAZA

# FOR LEASE **963 & 3,000 SF**

## COLUMBIA TURNPIKE 28,265 VPD

177 COLUMBIA TPK.

FLORHAM PARK, NJ

**TRAFFIC:** 28,265 VPD COLUMBIA

5,159 VPD RIDGEDALE

### SITE INFORMATION

**GLA:** 20,000 SF

**PARKING:** 105 SPACES

**AVAILABLE:** 963 & 3,000 SF

**RENT: CALL FOR QUOTE** 

**AMPLE SIGNAGE** 

• EASY ACCESS TO ROUTE 24

**NOTES: • HIGHLY VISIBLE LOCATION WITH** 

NNN CHARGE: EST. \$8.44 PSF

**•**EXISTING MOE'S LOCATION

177 COLUMBIA TPK.

FLORHAM PARK, NJ