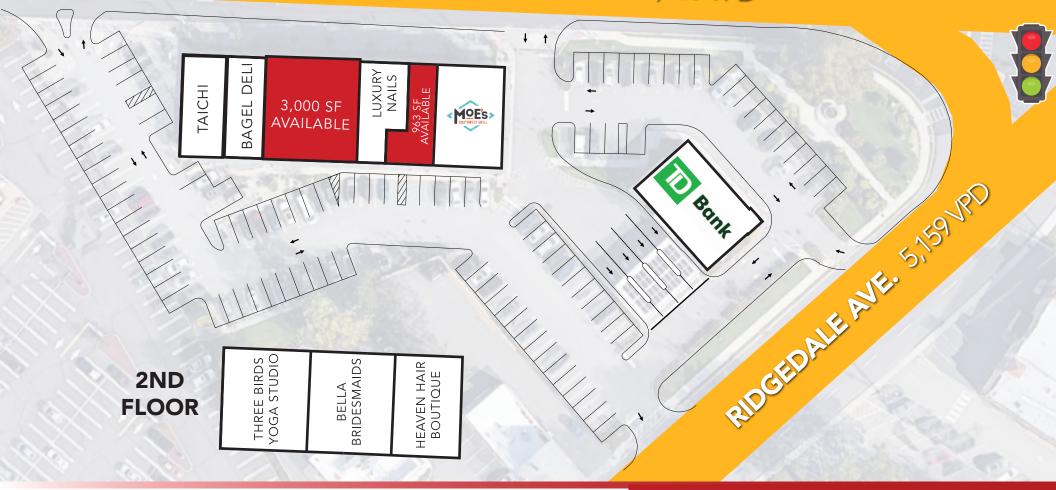

# FOR LEASE **963 & 3,000 SF**

### SITE INFORMATION

**GLA:** 20,000 SF

**PARKING:** 105 SPACES

**AVAILABLE:** 963 & 3,000 SF

**RENT: CALL FOR QUOTE** 

**AMPLE SIGNAGE** 

• EASY ACCESS TO ROUTE 24

**NOTES: • HIGHLY VISIBLE LOCATION WITH** 

NNN CHARGE: EST. \$8.44 PSF

**•**EXISTING MOE'S LOCATION

177 COLUMBIA TPK.

FLORHAM PARK, NJ