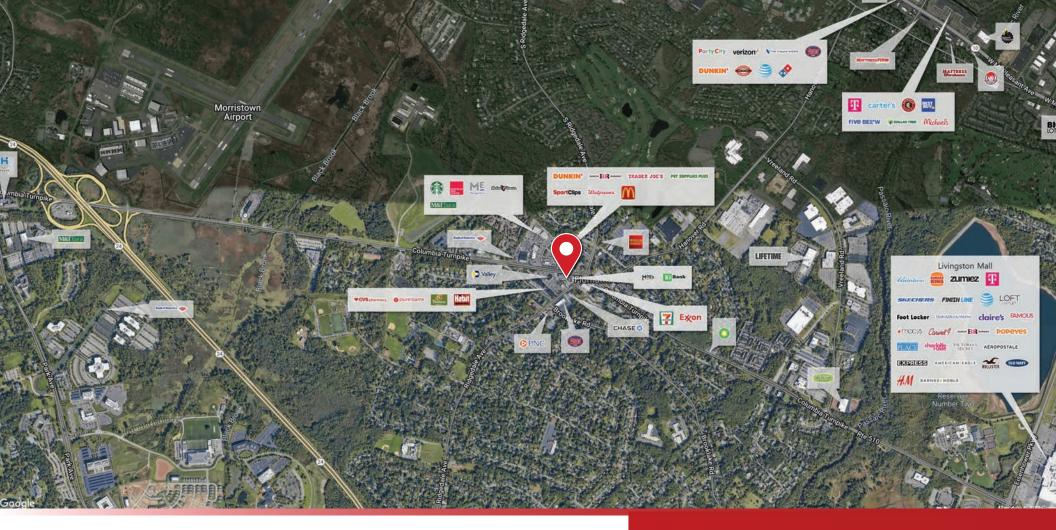

### MARKET AERIAL

| DEMOGRAPHICS 1 MILE |           | 3 MILE    | 5 MILE    |
|---------------------|-----------|-----------|-----------|
| Total Population    | 6,168     | 50,913    | 156,088   |
| Average HHI         | \$183,379 | \$184,348 | \$206,189 |
| Households          | 2,278     | 18,519    | 57,236    |