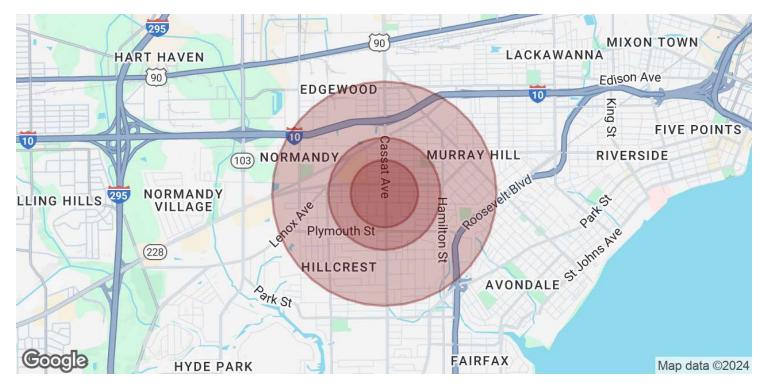

#### VASHA CARTER **TYLER POWELL**

202.905.8578

770.298.0069 vcarter@svrcom.com tpowell@svrcom.com

| POPULATION           | 0.3 MILES | 0.5 MILES | 1 MILE |
|----------------------|-----------|-----------|--------|
| Total Population     | 1,300     | 3,781     | 12,139 |
| Average Age          | 40        | 39        | 39     |
| Average Age (Male)   | 39        | 38        | 38     |
| Average Age (Female) | 41        | 40        | 40     |

| HOUSEHOLDS & INCOME | 0.3 MILES | 0.5 MILES | 1 MILE    |
|---------------------|-----------|-----------|-----------|
| Total Households    | 598       | 1,706     | 5,447     |
| # of Persons per HH | 2.2       | 2.2       | 2.2       |
| Average HH Income   | \$70,977  | \$68,376  | \$67,083  |
| Average House Value | \$207,181 | \$204,747 | \$218,410 |