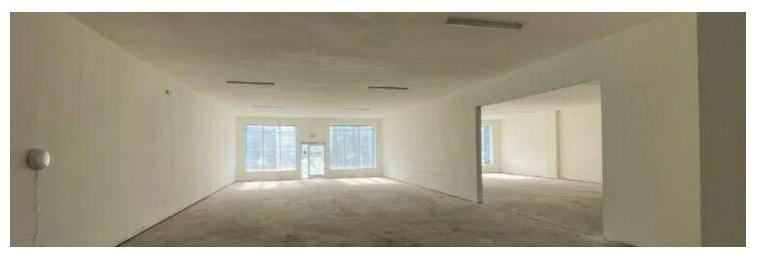

### **AVAILABLE SPACES**

| SUITE    | TENANT      | SIZE (SF)        | LEASE TYPE     | LEASE RATE    | DESCRIPTION                                                                                                                                                                                               |
|----------|-------------|------------------|----------------|---------------|-----------------------------------------------------------------------------------------------------------------------------------------------------------------------------------------------------------|
| 1048-105 | 0 Available | 1,506 - 3,034 SF | Modified Gross | \$16.00 SF/yr | Turnkey space ready for your business, The space can be<br>divided, but ideal for a car service business, plumber,<br>electrician or any other service provider that may need<br>access to a rollup door. |