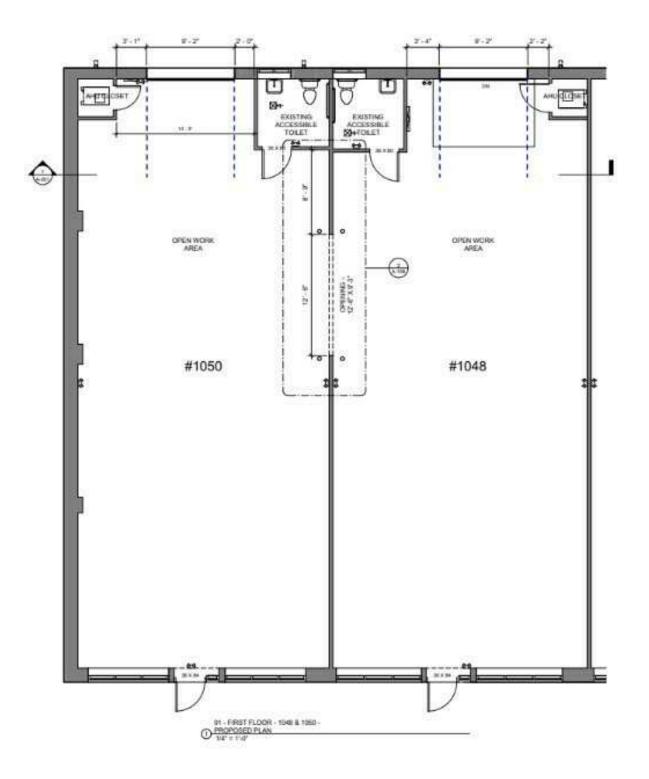

### **AVAILABLE SPACES**

| SUITE    | TENANT      | SIZE (SF)        | LEASE TYPE     | LEASE RATE    | DESCRIPTION                                                                                                                                                                                               |
|----------|-------------|------------------|----------------|---------------|-----------------------------------------------------------------------------------------------------------------------------------------------------------------------------------------------------------|
| 1048-105 | 0 Available | 1,506 - 3,034 SF | Modified Gross | \$16.00 SF/yr | Turnkey space ready for your business, The space can be<br>divided, but ideal for a car service business, plumber,<br>electrician or any other service provider that may need<br>access to a rollup door. |