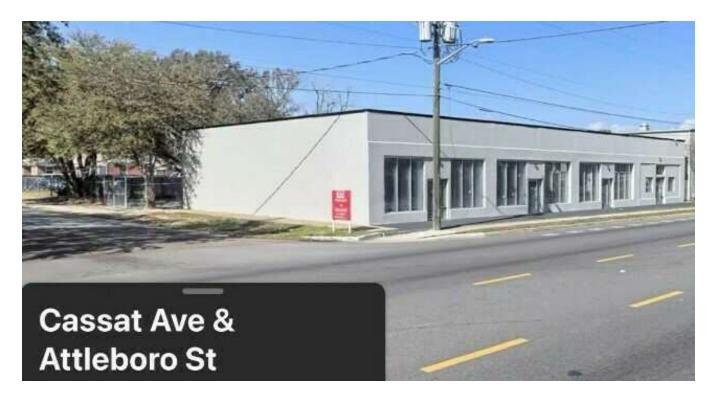

### **PROPERTY OVERVIEW**

Experience the prime opportunity to lease a highly versatile commercial space at 1044 Cassat Ave, Jacksonville, FL, 32205. Boasting a newly renovated building, this property offers high visibility, and easy accessibility for clients and employees. With customizable floor plans and state-of-the-art amenities, the space is ideal for a range of business needs, including retail, office, or flex use. The spaces are perfect for any business needing rollup doors for a flex use. Enjoy the convenience of a central location, just minutes from major highways and surrounded by a thriving commercial and residential community. Elevate your business in this dynamic location, designed to meet the diverse requirements of today's discerning tenants. This is the perfect canvas to bring your vision to life.

### **PROPERTY HIGHLIGHTS**

- Flex Design
- · High visibility for business exposure
- Easy accessibility from major highways
- Ideal for retail, office, or flex use
- Convenient central location for businesses
- Competitive Rates •