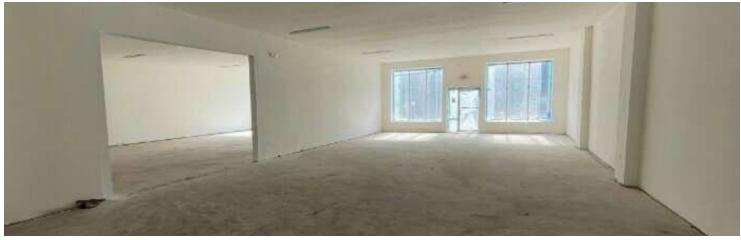

### **AVAILABLE SPACES**

| SUITE    | TENANT      | SIZE (SF)        | LEASE TYPE     | LEASE RATE    | DESCRIPTION                                                                                                                                                                                               |
|----------|-------------|------------------|----------------|---------------|-----------------------------------------------------------------------------------------------------------------------------------------------------------------------------------------------------------|
| 1048-105 | 0 Available | 1,506 - 3,034 SF | Modified Gross | \$16.00 SF/yr | Turnkey space ready for your business, The space can be<br>divided, but ideal for a car service business, plumber,<br>electrician or any other service provider that may need<br>access to a rollup door. |