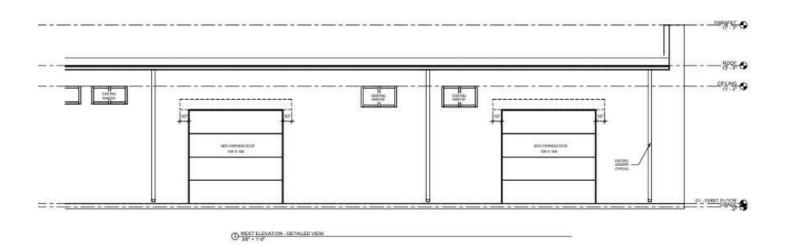

### **AVAILABLE SPACES**

| SUITE    | TENANT      | SIZE (SF)        | LEASE TYPE     | LEASE RATE    | DESCRIPTION                                                                                                                                                                                               |
|----------|-------------|------------------|----------------|---------------|-----------------------------------------------------------------------------------------------------------------------------------------------------------------------------------------------------------|
| 1048-105 | 0 Available | 1,506 - 3,034 SF | Modified Gross | \$16.00 SF/yr | Turnkey space ready for your business, The space can be<br>divided, but ideal for a car service business, plumber,<br>electrician or any other service provider that may need<br>access to a rollup door. |