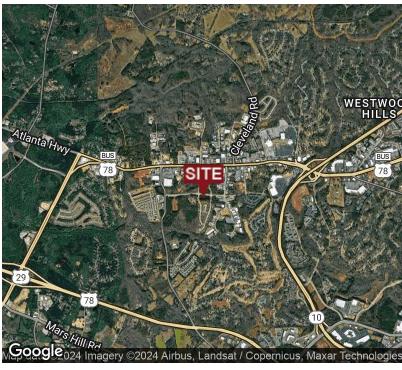

760 JENNINGS MILL PARKWAY, BOGART, GA 30622



### **EXECUTIVE SUMMARY**





### **OFFERING SUMMARY**

Sale Price: \$657,000

Price / Acre \$150,000

Lot Size: 4.38 Acres

Lot Frontage: 539' Jennings Mill Pkwy

253 ft Pkwy Blvd

300 ft Classic Rd

Zoning: Commercial-General

C-G

Market: West Athens-Clarke

County

Submarket: Atlanta Highway

Corridor

Traffic Count: 33,700 Atlanta Hwy

#### PROPERTY OVERVIEW

The property is well suited for a commercial development such as retail, hospitality, multifamily, assisted living or flex industrial space. It is located just south of Atlanta Hwy on the newly extended Jennings Mill Parkway. The property can be subdivided into two smaller tracts which will be priced separately. The site is currently wooded. It has all utilities on site, and relatively flat topography.

#### **LOCATION OVERVIEW**

The property is located on