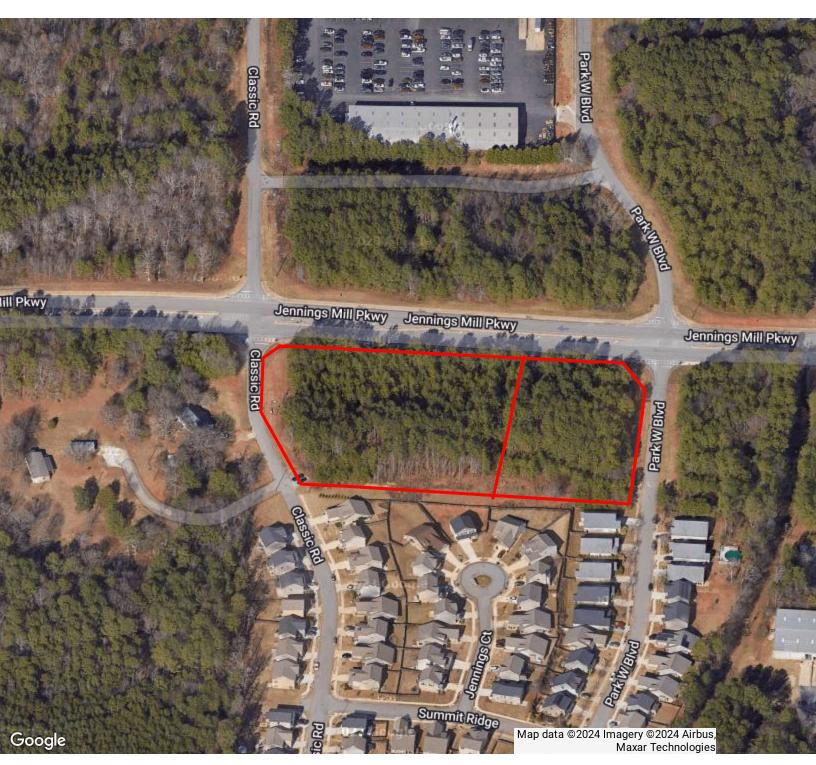

## **AERIAL MAP**

grantwhitworth@gmail.com

760 JENNINGS MILL PARKWAY, BOGART, GA 30622

### **OFFERING SUMMARY**

Sale Price: \$657,000

Price / Acre \$150,000

Lot Size: 4.38 Acres

Lot Frontage: 539' Jennings Mill Pkwy

253 ft Pkwy Blvd

300 ft Classic Rd

Zoning: Commercial-General

#### PROPERTY OVERVIEW

The property is well suited for a commercial development such as retail, hospitality, multifamily, assisted living or flex industrial space. It is located just south of Atlanta Hwy on the newly extended Jennings Mill Parkway. The property can be subdivided into two smaller tracts which will be priced separately. The site is currently wooded. It has all utilities on site, and relatively flat topography.

#### **LOCATION OVERVIEW**

The property is located on the South side of Jennings Mill Pkwy at the intersection of Park West Blvd and Classic Road.

### **PROPERTY HIGHLIGHTS**

- Commercial General zoning allows a variety of uses
- Two Corner lots
- Can be subdivided into smaller lots
- All utilities are in place

The information contained herein is derived from a variety of sources including the owner, public records and other source Whitworth land Corporation deems to be reliable. Whitworth Land Corporation has no reason to doubt, but does not guarantee the accuracy of this information.