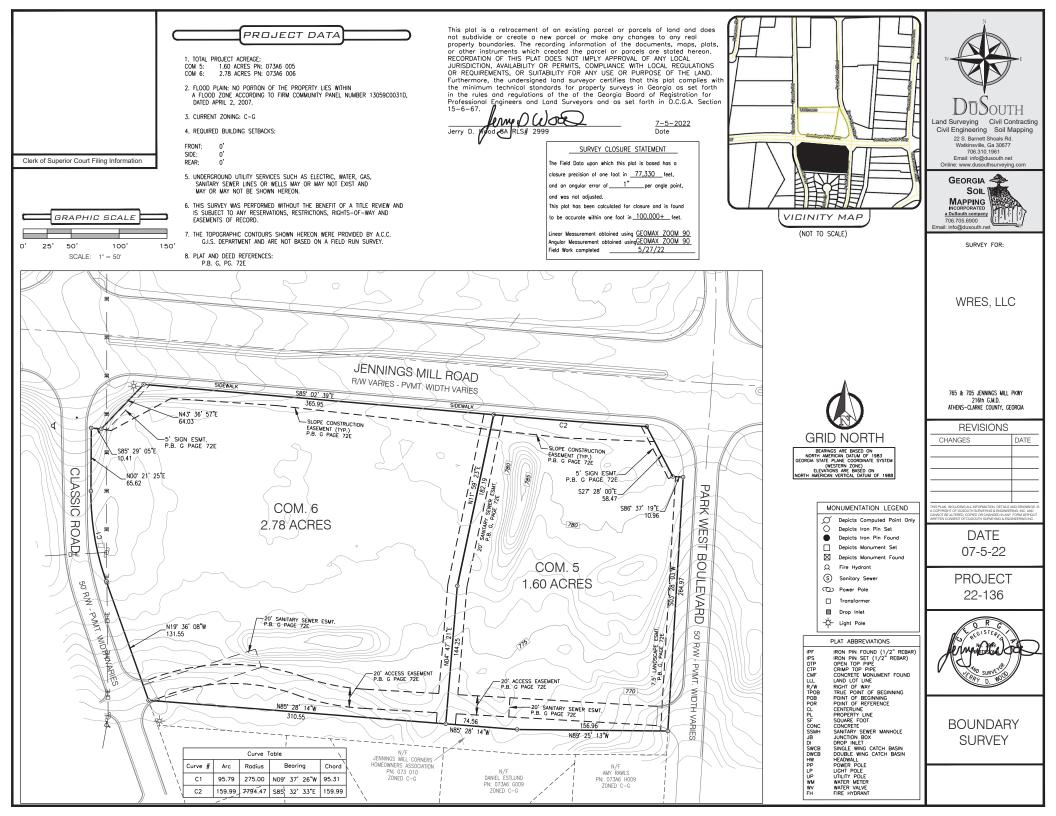

### **OFFERING SUMMARY**

Sale Price: \$657,000

Price / Acre \$150,000

Lot Size: 4.38 Acres

Lot Frontage: 539' Jennings Mill Pkwy

253 ft Pkwy Blvd

300 ft Classic Rd

Zoning: Commercial-General

C-G

Market: West Athens-Clarke

County

Submarket: Atlanta Highway

Corridor

Traffic Count: 33,700 Atlanta Hwy

#### PROPERTY OVERVIEW

The property is well suited for a commercial development such as retail, hospitality, multifamily, assisted living or flex industrial space. It is located just south of Atlanta Hwy on the newly extended Jennings Mill Parkway. The property can be subdivided into two smaller tracts which will be priced separately. The site is currently wooded. It has all utilities on site, and relatively flat topography.

#### **LOCATION OVERVIEW**

The property is located on the South side of Jennings Mill Pkwy at the intersection of Park West Blvd and Classic Road.

### **PROPERTY HIGHLIGHTS**

- Commercial General zoning allows a variety of uses
- Two Corner lots
- Can be subdivided into smaller lots
- All utilities are in place

The information contained herein is derived from a variety of sources including the owner, public records and other source Whitworth land Corporation deems to be reliable. Whitworth Land Corporation has no reason to doubt, but does not guarantee the accuracy of this information.