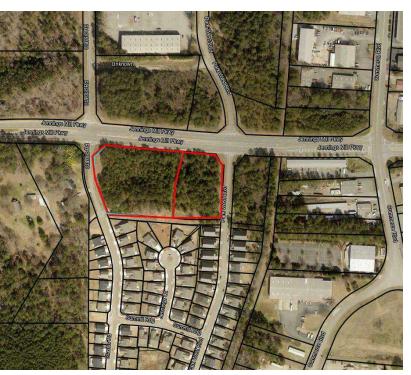

#### PROPERTY OVERVIEW

The property is well suited for a commercial development such as retail, hospitality, multifamily, assisted living or flex industrial space. It is located just south of Atlanta Hwy on the newly extended Jennings Mill Parkway. The property can be subdivided into two smaller tracts which will be priced separately. The site is currently wooded. It has all utilities on site, and relatively flat topography.

#### **LOCATION OVERVIEW**

The property is located on the South side of Jennings Mill Pkwy at the intersection of Park West Blvd and Classic Road.

### **PROPERTY HIGHLIGHTS**

- Commercial General zoning allows a variety of uses
- Two Corner lots
- Can be subdivided into smaller lots
- All utilities are in place

The information contained herein is derived from a variety of sources including the owner, public records and other source Whitworth land Corporation deems to be reliable. Whitworth Land Corporation has no reason to doubt, but does not guarantee the accuracy of this information.