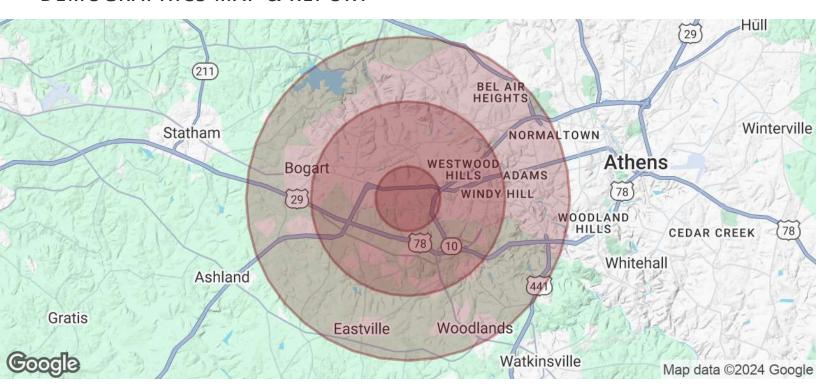

## **DEMOGRAPHICS MAP & REPORT**

| POPULATION           | 1 MILE    | 3 MILES   | 5 MILES   |
|----------------------|-----------|-----------|-----------|
| Total Population     | 2,562     | 16,389    | 42,974    |
| Average Age          | 31.2      | 33.4      | 34.6      |
| Average Age (Male)   | 30.9      | 32.5      | 33.6      |
| Average Age (Female) | 30.5      | 33.4      | 35.3      |
| HOUSEHOLDS & INCOME  | 1 MILE    | 3 MILES   | 5 MILES   |
| Total Households     | 1,042     | 6,546     | 16,828    |
| # of Persons per HH  | 2.5       | 2.5       | 2.6       |
| Average HH Income    | \$71,744  | \$78,998  | \$79,018  |
| Average House Value  | \$242,701 | \$241,205 | \$249,355 |

2020 American Community Survey (ACS)