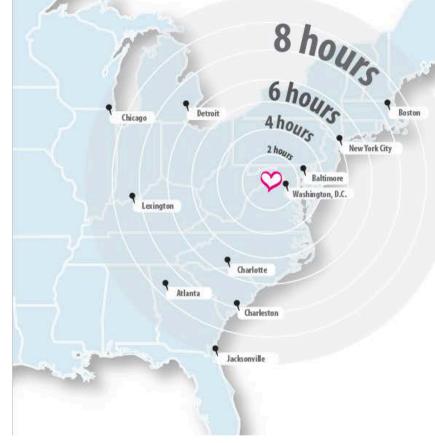

#### **Big City Excursions** Washington, D.C. (1.5 hours)

.

.

- Baltimore, MD (2 hours)
- Philadelphia, PA (3.5 hours)

**Proximity** 

Ocean City, MD (4 hours)

Atlantic City, NJ (4 hours)

Outer Banks, NC (6 hours)

Myrtle Beach, SC (8 hours)

Virginia Beach, VA (4 hours)

**Beaches** 

New York City, NY (4.5 hours)