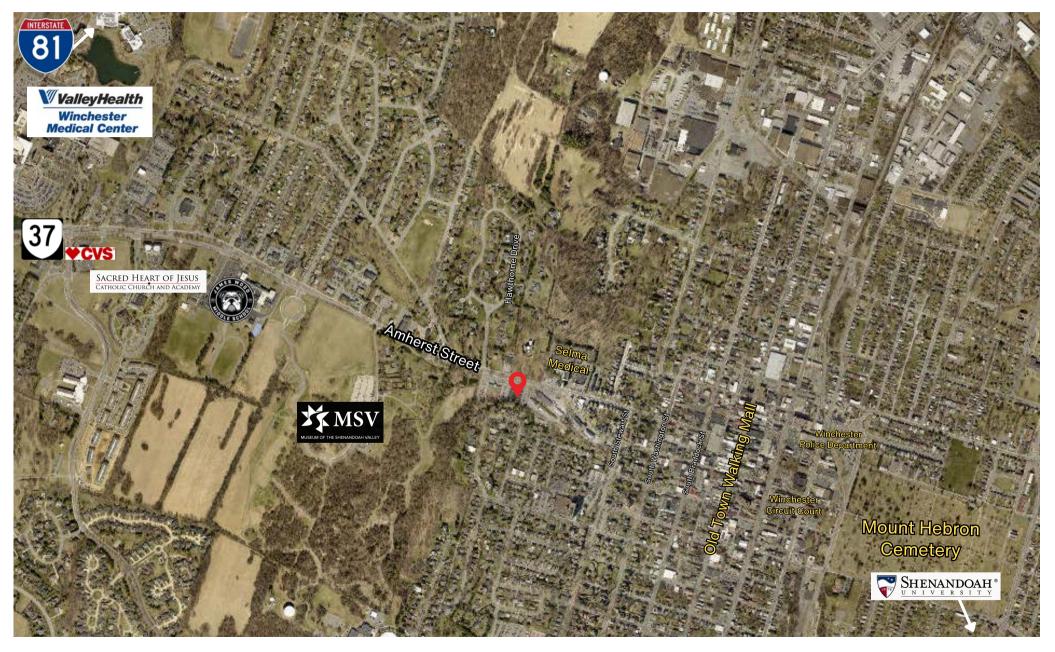

### PROXIMITY MAP - DOWNTOWN WINCHESTER

The information herein contained is deemed to be reliable but is subject to errors, omissions and withdrawal from the market.

Commercial Building For Sale | 505 Amherst Street | Winchester, VA 22601

#### LOCAL MAJOR HIGHWAYS:

• I-81, I-70, Route 37, Route 66, Route 11, Route 522, Route 50