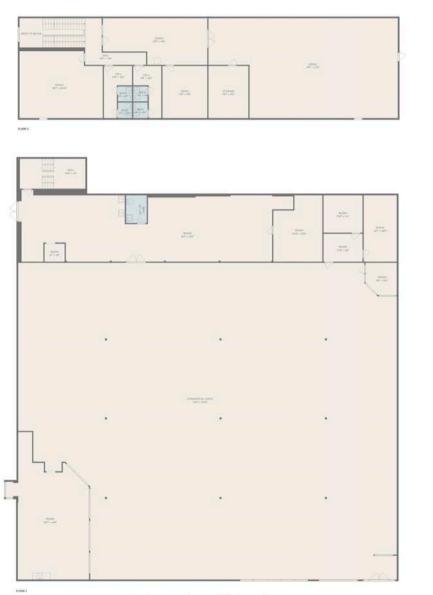

### FLOOR PLANS - ALL

Total scanned area: 1185 sq. ft

Total scanned area: 17547 sq. ft

The information herein contained is deemed to be reliable but is subject to errors, omissions and withdrawal from the market.

# FLOOR PLANS - FIRST FLOOR

# HIGHLIGHTS

- Wide open Space
  - 7 Rooms
- 1 Bathroom
- Space/Window utilized for drive through
- Receiving Area

# FLOOR PLANS - SECOND FLOOR

# HIGHLIGHTS

- 6 Rooms
- 4 Bathrooms
- Receiving Area