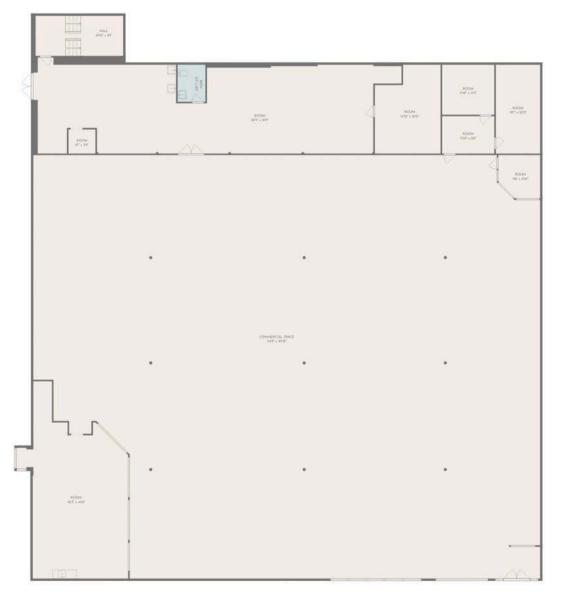

# FLOOR PLANS - FIRST FLOOR

# HIGHLIGHTS

- Wide open Space
  - 7 Rooms
- 1 Bathroom
- Space/Window utilized for drive through
- Receiving Area