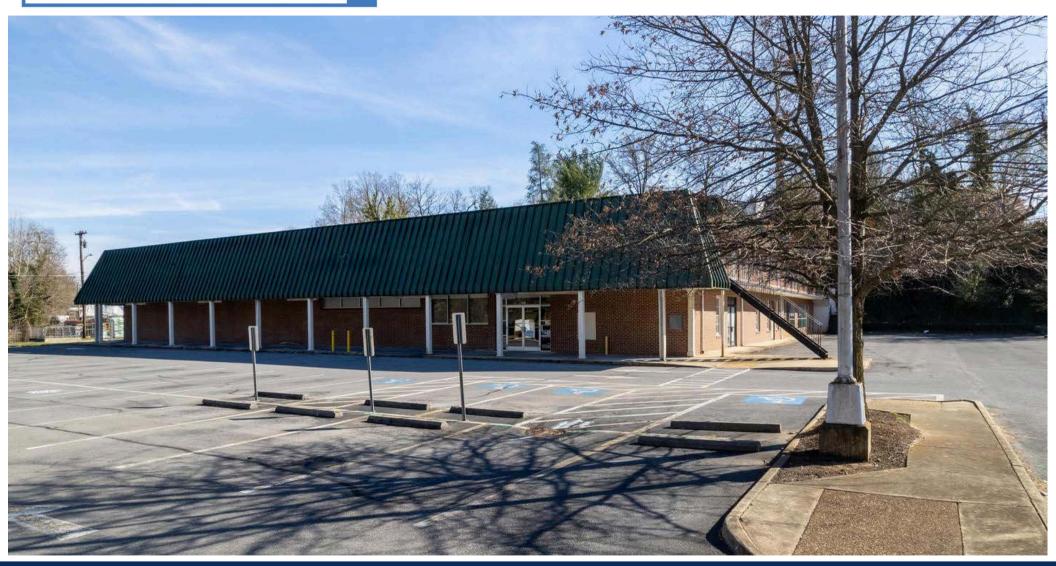

### AMHERST STREET COMMERCIAL BUILDING 505 AMHERST STREET WINCHESTER, VA 22601

JOHN S. SCULLY, IV 540-327-2114 JOHNSCULLY@COLONYSELLS.COM

# 20,640+/-Total SF

### PROPERTY OVERVIEW

- Commercial Retail Space right outside of Old Town Winchester
- Short drive to Rt 37 or I-81
- All brick exterior
- Private parking lot with 75 parking spaces
- Close proximity to Medical Center

### PROPERTY HIGHLIGHTS

- Close proximity to the Old Town Walking Mall, Judicial and Government buildings
- Exterior provides a low maintenance investment
- Centralized location
- Endless potential uses