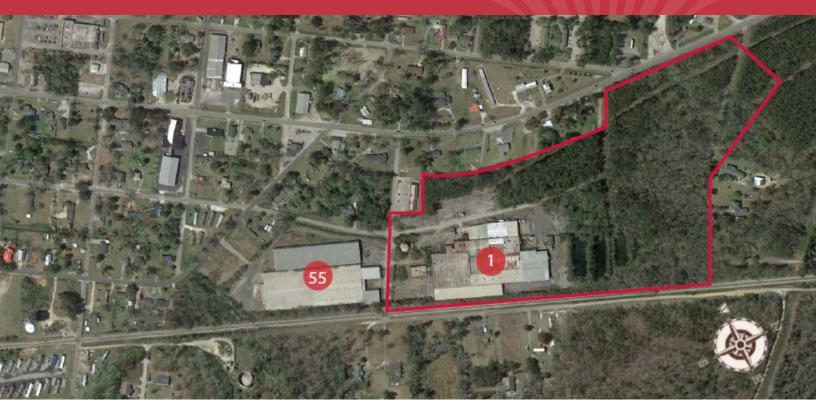

# **1** Conifer street

ANDREWS, SC 29510

### **Property Description**

-Former Oneita Textile Mill

-Redevelopment Opportunity

-6-inch Concrete Slab

-Sprinkled

-75 minutes from the SC Ports at Charleston and 95 minutes from Inland Port Dillon

-Close proximity to US-521 & US-41

#### **Offering Summary**

| Sale Price:    | \$2,500,000        |  |
|----------------|--------------------|--|
| Building Size: | Approx. 180,000 SF |  |

| Demographics      | 1 Mile   | 3 Miles  | 5 Miles  |
|-------------------|----------|----------|----------|
| Total Households  | 533      | 1,883    | 2,850    |
| Total Population  | 1,139    | 4,118    | 6,133    |
| Average HH Income | \$32,704 | \$46,993 | \$49,190 |