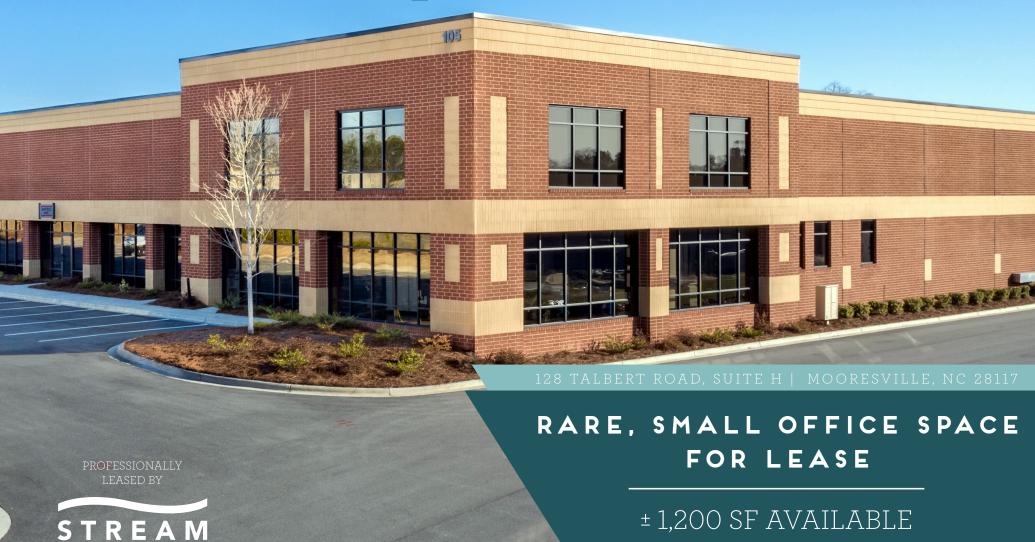

# 128 TALBERT ROAD I SUITE H

# **AVAILABLE SPACE:** ± 1,200 SF Total

**ZONING:** Highway Business

**SUITE SIZE:** 1,200 SF | 100% Office

FIRE PROTECTION: Wet

PARKING RATIO: 2.5 spaces / 1,000 SF

### FEATURES:

New Class A Office Finishes
Conference Room
Private Entrance
Breakroom With Sink