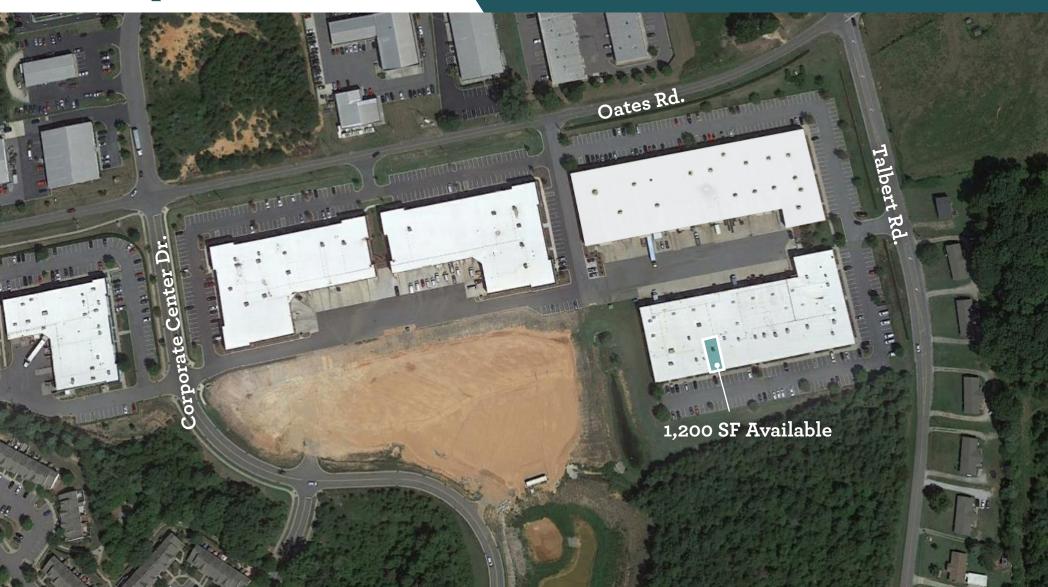

# 128 TALBERT ROAD I SUITE H

# **AVAILABLE SPACE:** ± 1,200 SF Total

**ZONING:** Highway Business

**SUITE SIZE:** 1,200 SF | 100% Office

FIRE PROTECTION: Wet

PARKING RATIO: 2.5 spaces / 1,000 SF

### FEATURES:

New Class A Office Finishes
Conference Room
Private Entrance
Breakroom With Sink







# 128 TALBERT RD | SUITE H ± 1,200 SF



#### JASON SCHNITTGER

210.836.6633 jschnittger@streamrealty.com





### 128 TALBERT RD | SUITE H ± 1,200 SF



#### JASON SCHNITTGER

210.836.6633 jschnittger@streamrealty.com





### 128 TALBERT RD | SUITE H ± 1,200 SF





### JASON SCHNITTGER

210.836.6633 jschnittger@streamrealty.com