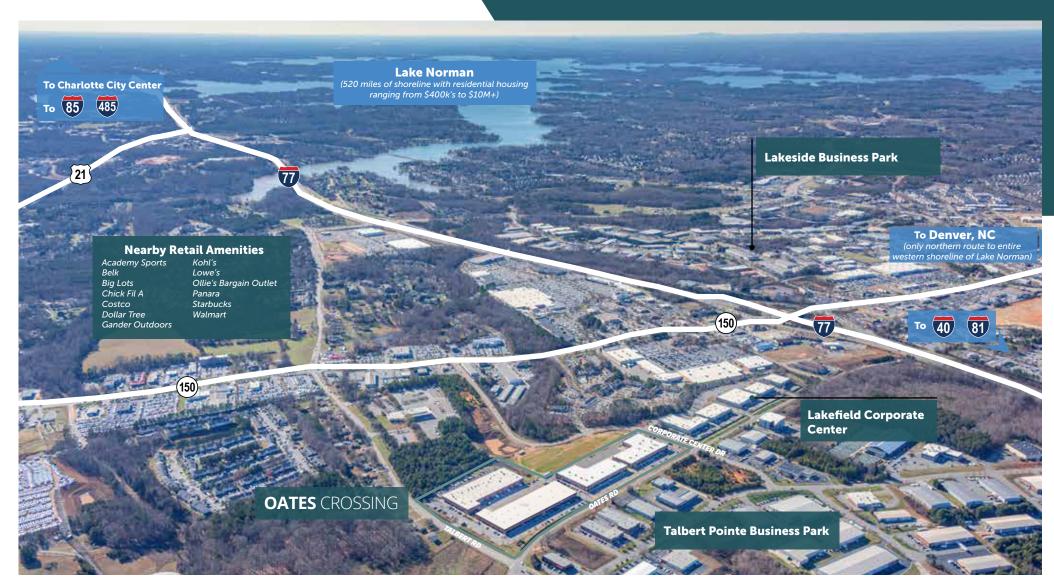

# 128 TALBERT ROAD I SUITE H

# **AVAILABLE SPACE:** ± 1,200 SF Total

**ZONING:** Highway Business

**SUITE SIZE:** 1,200 SF | 100% Office

FIRE PROTECTION: Wet

PARKING RATIO: 2.5 spaces / 1,000 SF

### FEATURES:

New Class A Office Finishes
Conference Room
Private Entrance
Breakroom With Sink







# 128 TALBERT RD | SUITE H ± 1,200 SF



#### JASON SCHNITTGER

210.836.6633 jschnittger@streamrealty.com





### 128 TALBERT RD | SUITE H ± 1,200 SF



#### JASON SCHNITTGER

210.836.6633 jschnittger@streamrealty.com





### 128 TALBERT RD | SUITE H ± 1,200 SF





### JASON SCHNITTGER

210.836.6633 jschnittger@streamrealty.com