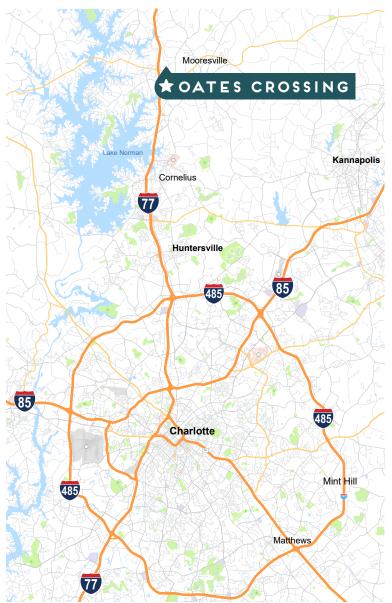

# 128 TALBERT ROAD I SUITE H

# **AVAILABLE SPACE:** ± 1,200 SF Total

**ZONING:** Highway Business

**SUITE SIZE:** 1,200 SF | 100% Office

FIRE PROTECTION: Wet

PARKING RATIO: 2.5 spaces / 1,000 SF

### FEATURES:

New Class A Office Finishes
Conference Room
Private Entrance
Breakroom With Sink







# 128 TALBERT RD | SUITE H ± 1,200 SF



#### JASON SCHNITTGER

210.836.6633 jschnittger@streamrealty.com





### 128 TALBERT RD | SUITE H ± 1,200 SF



#### JASON SCHNITTGER

210.836.6633 jschnittger@streamrealty.com





### 128 TALBERT RD | SUITE H ± 1,200 SF





### JASON SCHNITTGER

210.836.6633 jschnittger@streamrealty.com