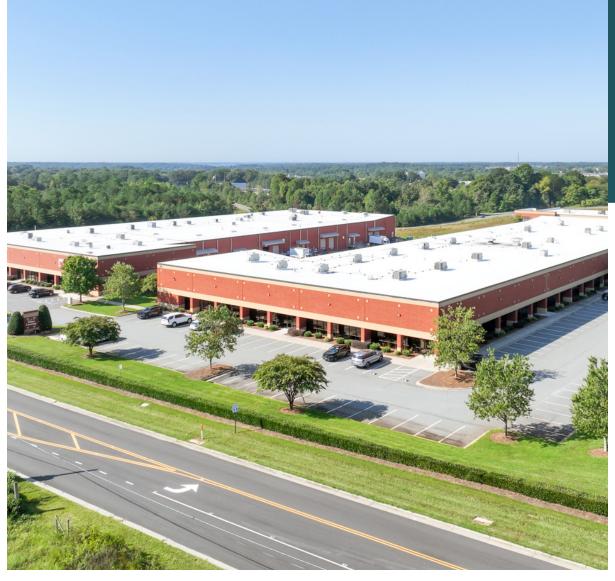

# 128 TALBERT ROAD I SUITE H

# **AVAILABLE SPACE:** ± 1,200 SF Total

**ZONING:** Highway Business

**SUITE SIZE:** 1,200 SF | 100% Office

FIRE PROTECTION: Wet

PARKING RATIO: 2.5 spaces / 1,000 SF

### FEATURES:

New Class A Office Finishes
Conference Room
Private Entrance
Breakroom With Sink







# 128 TALBERT RD | SUITE H ± 1,200 SF



#### JASON SCHNITTGER

210.836.6633 jschnittger@streamrealty.com





### 128 TALBERT RD | SUITE H ± 1,200 SF



#### JASON SCHNITTGER

210.836.6633 jschnittger@streamrealty.com





### 128 TALBERT RD | SUITE H ± 1,200 SF





### JASON SCHNITTGER

210.836.6633 jschnittger@streamrealty.com