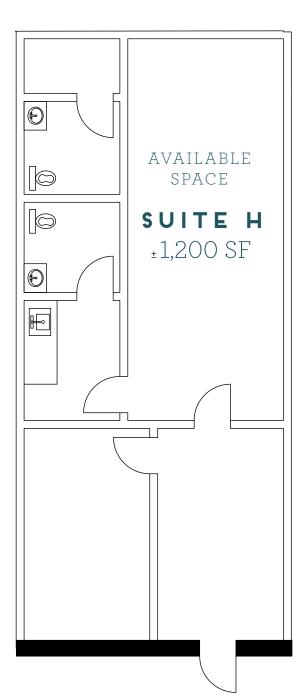

# **AVAILABLE SPACE:** ± 1,200 SF Total

**ZONING:** Highway Business

**SUITE SIZE:** 1,200 SF | 100% Office

FIRE PROTECTION: Wet

PARKING RATIO: 2.5 spaces / 1,000 SF

### FEATURES:

New Class A Office Finishes
Conference Room
Private Entrance
Breakroom With Sink

# 128 TALBERT RD | SUITE H ± 1,200 SF