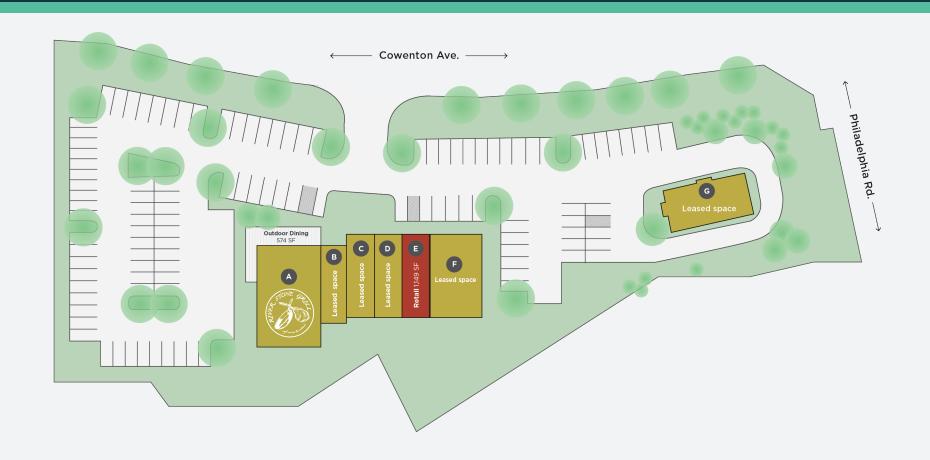

### THE RETAIL SPACE

First-generation retail space

Available: Inline and end-cap space

Available: 1,149 SF

Ample outdoor seating

298 residential units within 0.25 miles

Captive audience in rapidly growing submarket of White Marsh

#### JOIN RIVER STONE GRILL

AND AN EXCITING LINEUP OF TENANTS IN DEVELOPMENT

Drive-Thru opportunity

Built to Suit opportunity

**SUITE A** RIVERSTONE GRILL

**SUITE B** Leased space

**SUITE C** Leased space

Leased space

**SUITE D** 

**SUITE E** 

1,149 SF

**SUITE F** 

Leased space

**SUITE G** 

Leased space