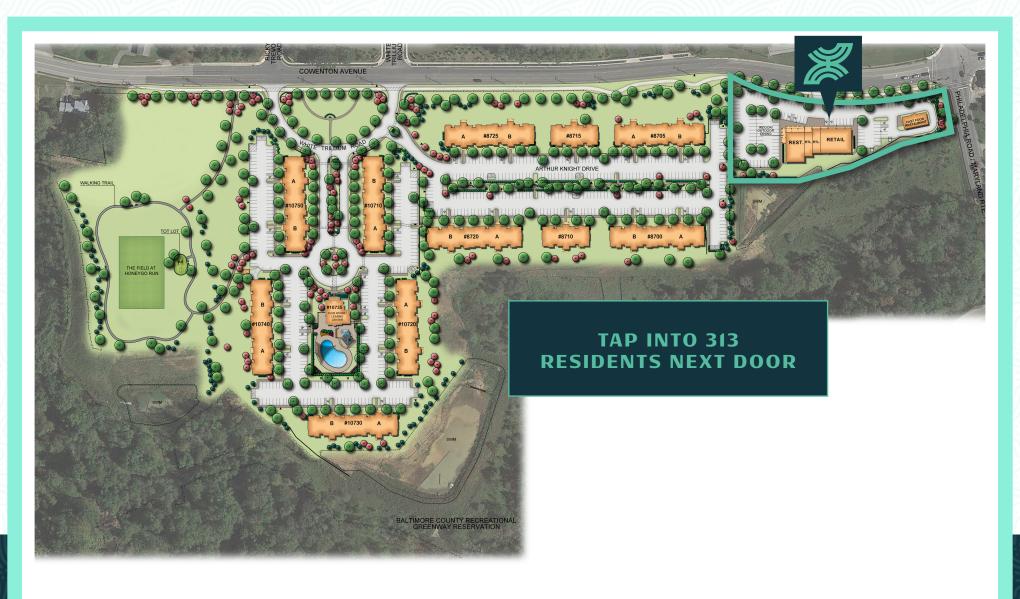

## **HONEYGO RUN COMMUNITY**

LOCATION

IS KEY

Convenient access from I-95

Adjacent to the newly developed Honeygo Run Luxury Apartment community

On the feature southwest corner of Philadelphia Rd and Cowenton Ave

Positioned within the Honeygo Run CMA in Perry Hall - Close to White Marsh