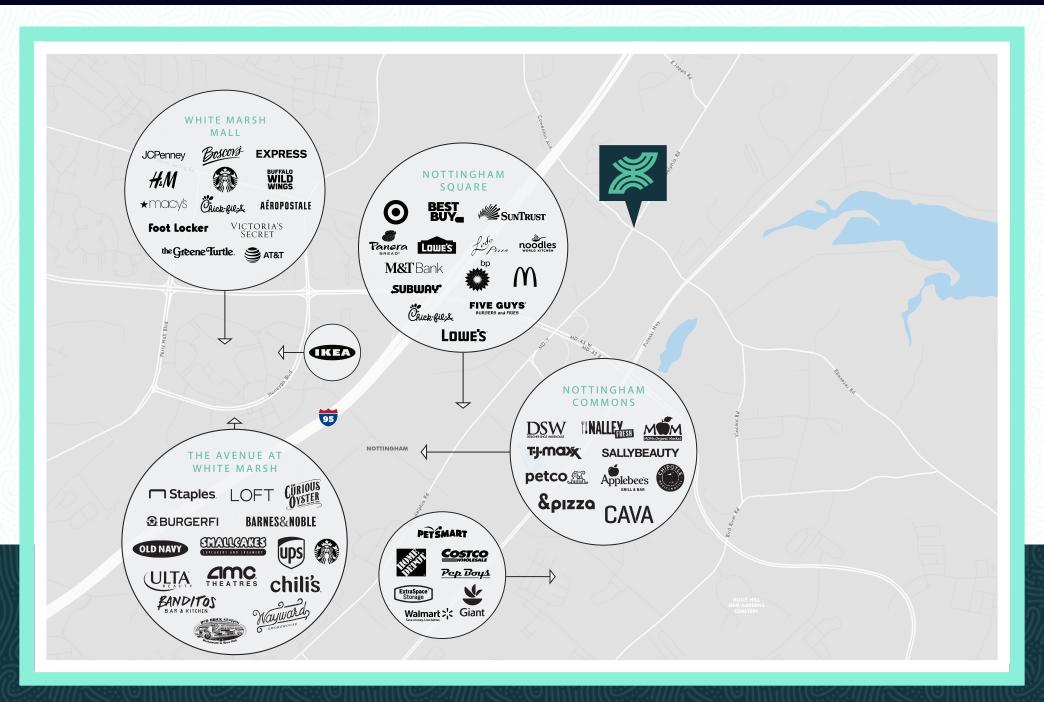

RETAIL SPACE FOR LEASE IN BALTIMORE COUNTY

GROUND-UP DEVELOPMENT | RETAIL SPACE AVAILABLE

COWENTON AVE & PHILADELPHIA RD, WHITE MARSH, MD

**CBRE** 

### THE RETAIL SPACE



First-generation retail space



Available: Inline and end-cap space



Available: 1,149 SF



Ample outdoor seating



298 residential units within 0.25 miles



Captive audience in rapidly growing submarket of White Marsh



#### JOIN RIVER STONE GRILL

AND AN EXCITING LINEUP OF TENANTS IN DEVELOPMENT





# **DEMOGRAPHICS**





1 MILE • 3 MILES • 5 MILES



**POPULATION** 1,795 · 54,301 · 158,178



**DAYTIME POPULATION** 2,306 · 29,115 · 82,342



**MEDIAN HH INCOME** \$124,865 · \$92,455 · \$82,423



**EDUCATION** 54.7% · 49.1% · 42.0%



**MEDIAN AGE** 39.3 · 40.1 · 40.7

#### **NEARBY SHOPPING CENTERS**





## A CLOSER LOOK





## **HONEYGO RUN COMMUNITY**





#### ABOUT THE AREA

#### **COWENTON CROSSING**

A demographically growing market – in a high growth employment corridor. Cowenton Crossing is located in the expanding area of Perry Hall/White Marsh, with strong access to both the White Marsh area and the ongoing development of the Baltimore Crossroads area, yielding additional employment opportunities and services. Within a three three-mile radius, the population is approximately 101,000, with an average household size of 2.4. Continued population growth is projected for the next five years.



LOCATION

IS KEY





Convenient access from I-95



Adjacent to the newly developed Honeygo Run Luxury Apartment community



On the feature southwest corner of Philadelphia Rd and Cowenton