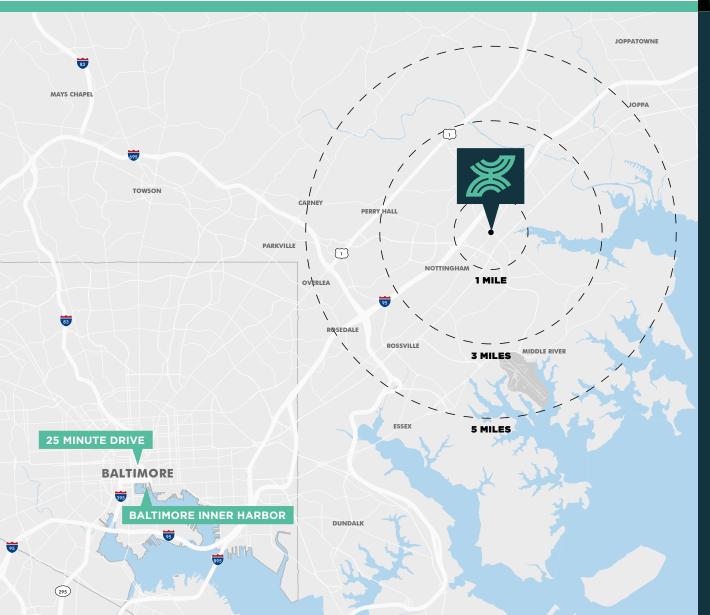

#### **COWENTON CROSSING**

A demographically growing market – in a high growth employment corridor. Cowenton Crossing is located in the expanding area of Perry Hall/White Marsh, with strong access to both the White Marsh area and the ongoing development of the Baltimore Crossroads area, yielding additional employment opportunities and services. Within a three three-mile radius, the population is approximately 101,000, with an average household size of 2.4. Continued population growth is projected for the next five years.

LOCATION

IS KEY

Convenient access from I-95

Adjacent to the newly developed Honeygo Run Luxury Apartment community

On the feature southwest corner of Philadelphia Rd and Cowenton Ave

Positioned within the Honeygo Run CMA in Perry Hall - Close to White Marsh