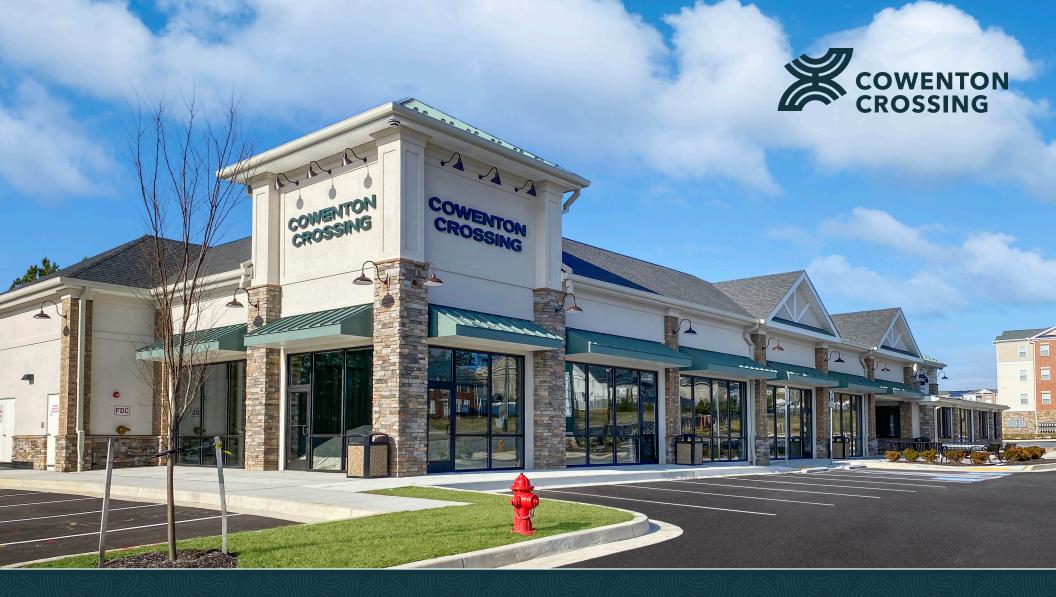

# FIRST-GENERATION RETAIL SPACE FOR LEASE IN BALTIMORE COUNTY

GROUND-UP DEVELOPMENT | RETAIL SPACE AVAILABLE

COWENTON AVE & PHILADELPHIA RD, WHITE MARSH, MD

**CBRE** 

### THE RETAIL SPACE

First-generation retail space

Available: Inline and end-cap space

Available: 1,149 SF

Ample outdoor seating

298 residential units within 0.25 miles

Captive audience in rapidly growing submarket of White Marsh