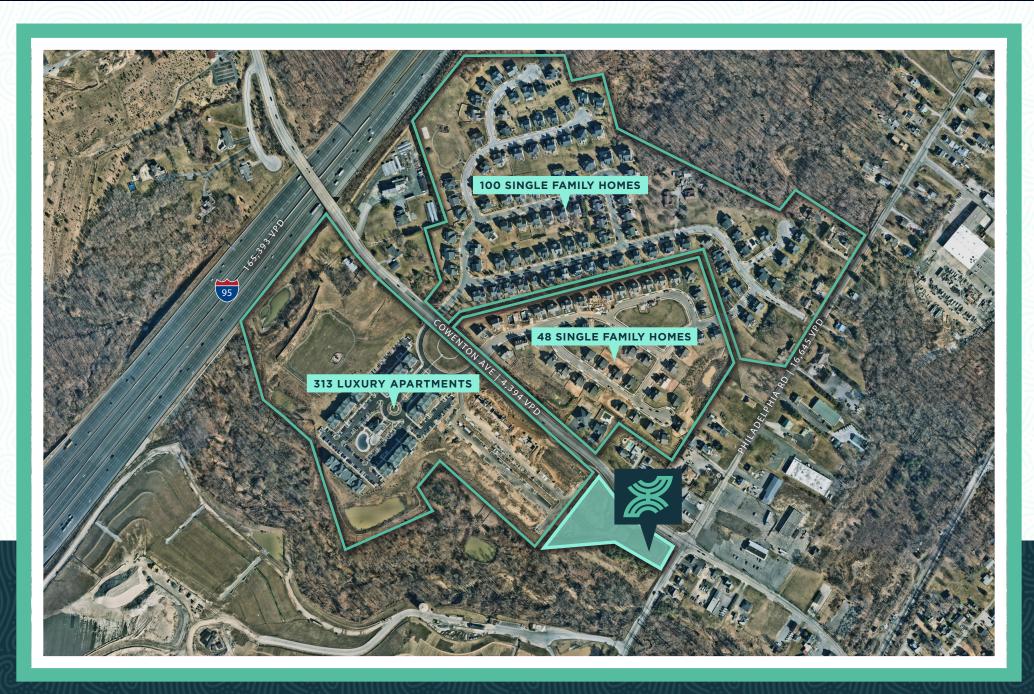

## A CLOSER LOOK

## **HONEYGO RUN COMMUNITY**

#### ABOUT THE AREA

#### **COWENTON CROSSING**

A demographically growing market – in a high growth employment corridor. Cowenton Crossing is located in the expanding area of Perry Hall/White Marsh, with strong access to both the White Marsh area and the ongoing development of the Baltimore Crossroads area, yielding additional employment opportunities and services. Within a three three-mile radius, the population is approximately 101,000, with an average household size of 2.4. Continued population growth is projected for the next five years.

LOCATION

IS KEY

Convenient access from I-95

Adjacent to the newly developed Honeygo Run Luxury Apartment community

On the feature southwest corner of Philadelphia Rd and Cowenton Ave

Positioned within the Honeygo Run CMA in Perry Hall - Close to White Marsh