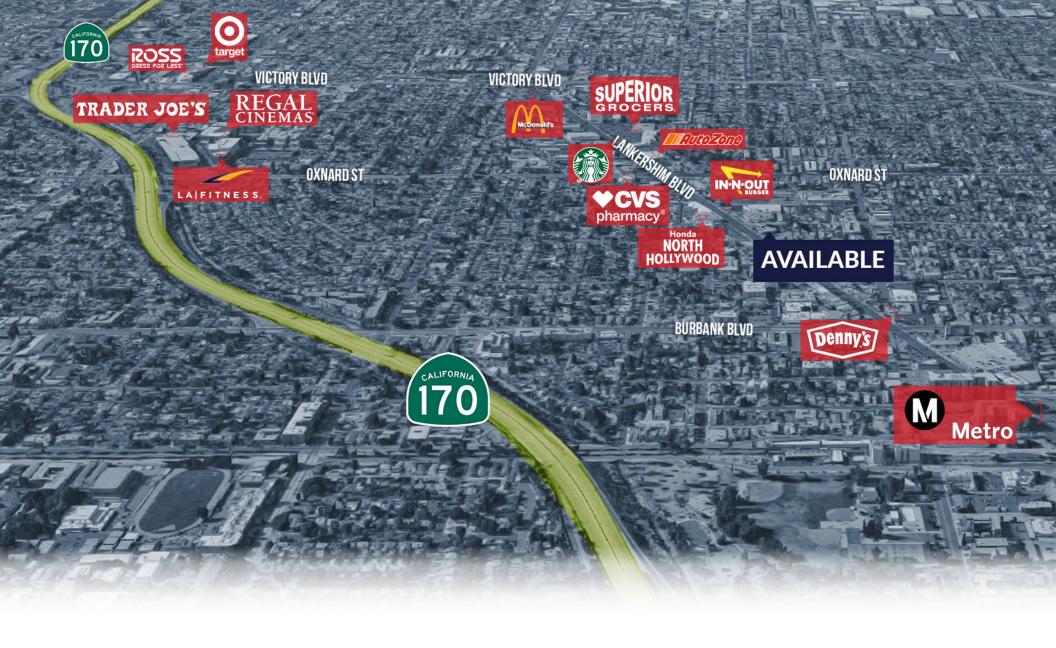

### **AREA AMENITIES**

- ✓ Close to the 101 & 170 freeways
- ✓ Nearby retailers include In-N-Out, Honda of North Hollywood, Goodwill, CVS, AutoZone, Harbor Freight Tools, Pep Boys, Superior Grocers, Starbucks, and more
- ✓ ±283,990 residents living within a 3-mile radius and average household incomes nearing \$101,180