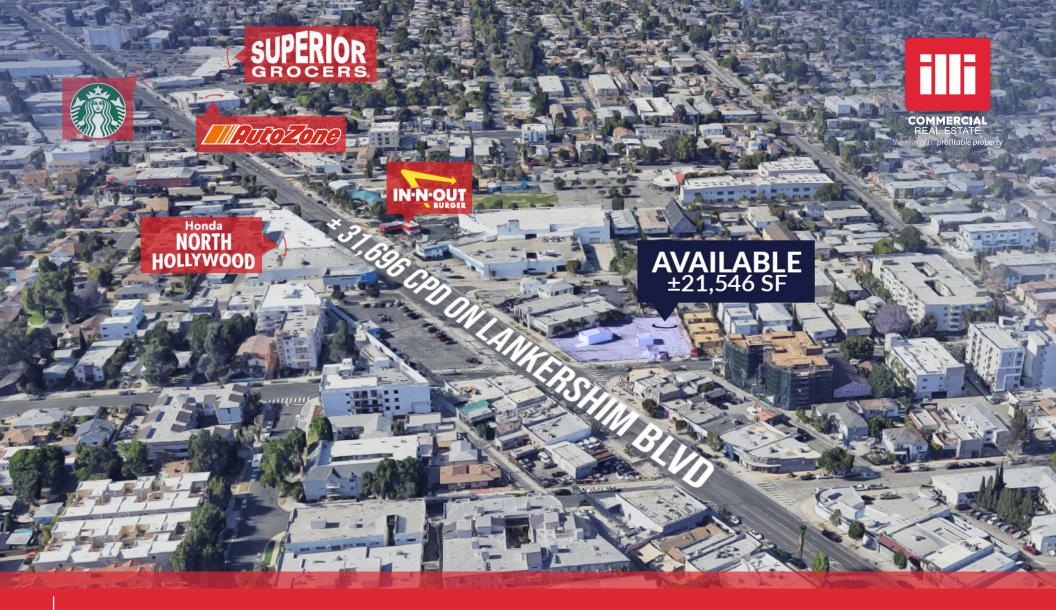

# RARE AUTOMOTIVE LOT ON SIGNALIZED INTERSECTION

5802 & 5806 Lankershim Blvd., North Hollywood, CA 91601

## **PROPERTY FEATURES**

5802 & 5806 Lankershim Blvd., North Hollywood, CA 91601

## **APPROX. 21,546 SF**

RARE AUTOMOTIVE LOT ON SIGNALIZED INTERSECTION

- √ ±1,304 SF of existing office
- ✓ Open to long term or short term lease
- ✓ Corner lot on signalized intersection
- ✓ Possible drive-thru
- ✓ Located in the heart of one of the San Fernando Valley's prime automotive districts

### **AREA AMENITIES**

- ✓ Close to the 101 & 170 freeways
- ✓ Nearby retailers include In-N-Out, Honda of North Hollywood, Goodwill, CVS, AutoZone, Harbor Freight Tools, Pep Boys, Superior Grocers, Starbucks, and more
- ✓ ±283,990 residents living within a 3-mile radius and average household incomes nearing \$101,180

| — DEMOGRAPHICS | 1 MILE                          | 3 MILE    | 5 MILE    |
|----------------|---------------------------------|-----------|-----------|
| Population     | 44,660                          | 283,990   | 581,189   |
| Avg. HH Income | \$84,131                        | \$101,180 | \$104,326 |
| QQ Daytime Pop | 43,979                          | 278,710   | 574,309   |
| Traffic Count  | ± 31,696 CPD ON LANKERSHIM BLVD |           |           |