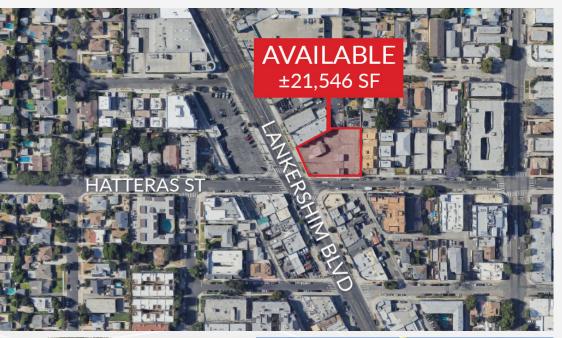

# RARE AUTOMOTIVE LOT ON SIGNALIZED INTERSECTION

5802 & 5806 Lankershim Blvd., North Hollywood, CA 91601

## **PROPERTY FEATURES**

5802 & 5806 Lankershim Blvd., North Hollywood, CA 91601

## **APPROX. 21,546 SF**

RARE AUTOMOTIVE LOT ON SIGNALIZED INTERSECTION

- √ ±1,304 SF of existing office
- ✓ Open to long term or short term lease
- ✓ Corner lot on signalized intersection
- ✓ Possible drive-thru
- ✓ Located in the heart of one of the San Fernando Valley's prime automotive districts