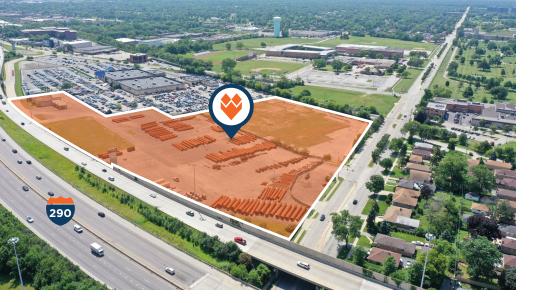

13 ACRES FOR SALE OR BUILD-TO-SUIT

A premier land site located along I-290 in Hillside, Illinois

### **FLEXIBLE OPPORTUNITY**

OFFERING USERS A FLEXIBLE 13-ACRE SITE FOR SINGLE OR MULTI-BUILDING DEVELOPMENT UP TO 200,000 SF WITH AMPLE ON-SITE PARKING.