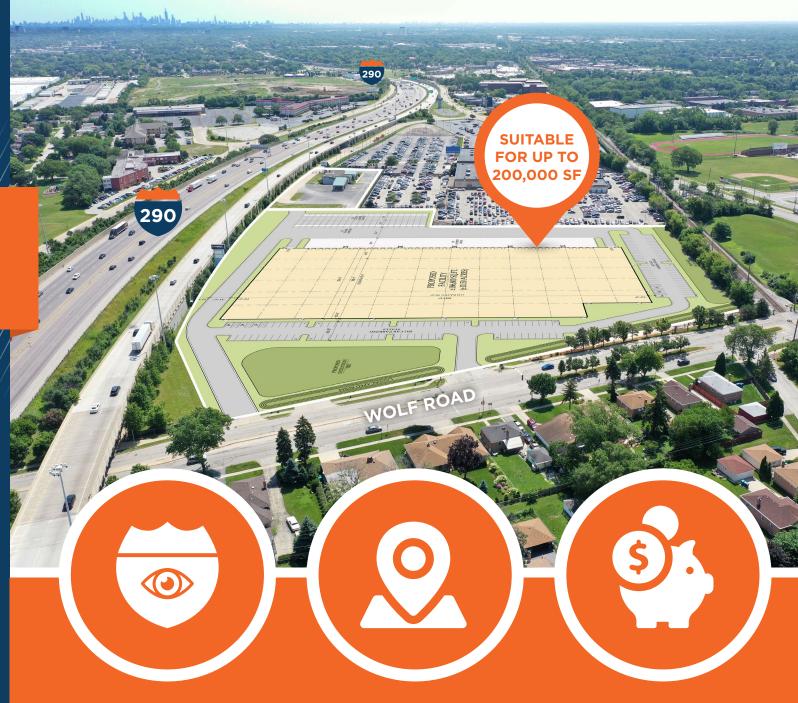

13 ACRES FOR SALE OR BUILD-TO-SUIT

A premier land site located along I-290 in Hillside, Illinois

### **FLEXIBLE OPPORTUNITY**

OFFERING USERS A FLEXIBLE 13-ACRE SITE FOR SINGLE OR MULTI-BUILDING DEVELOPMENT UP TO 200,000 SF WITH AMPLE ON-SITE PARKING.

#### **STEVE STONE**

Director +1 847 720 1364 steve.stone@cushwake.com

WITH OVER 150,000 VEHICLES PASSING THE SITE DAILY VIA INTERSTATE 290, WOLFPOINT 290 END USERS CAN LEVERAGE THE SITE'S EXCEPTIONAL VISIBILITY TO ENHANCE BRANDING & EXPOSURE.