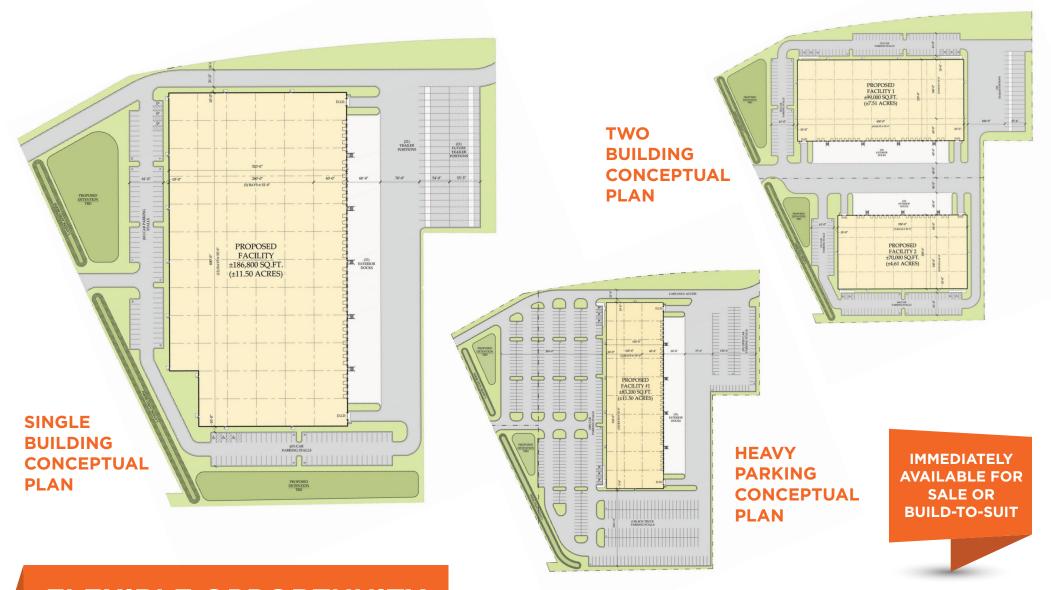

### **FLEXIBLE OPPORTUNITY**

OFFERING USERS A FLEXIBLE 13-ACRE SITE FOR SINGLE OR MULTI-BUILDING DEVELOPMENT UP TO 200,000 SF WITH AMPLE ON-SITE PARKING.