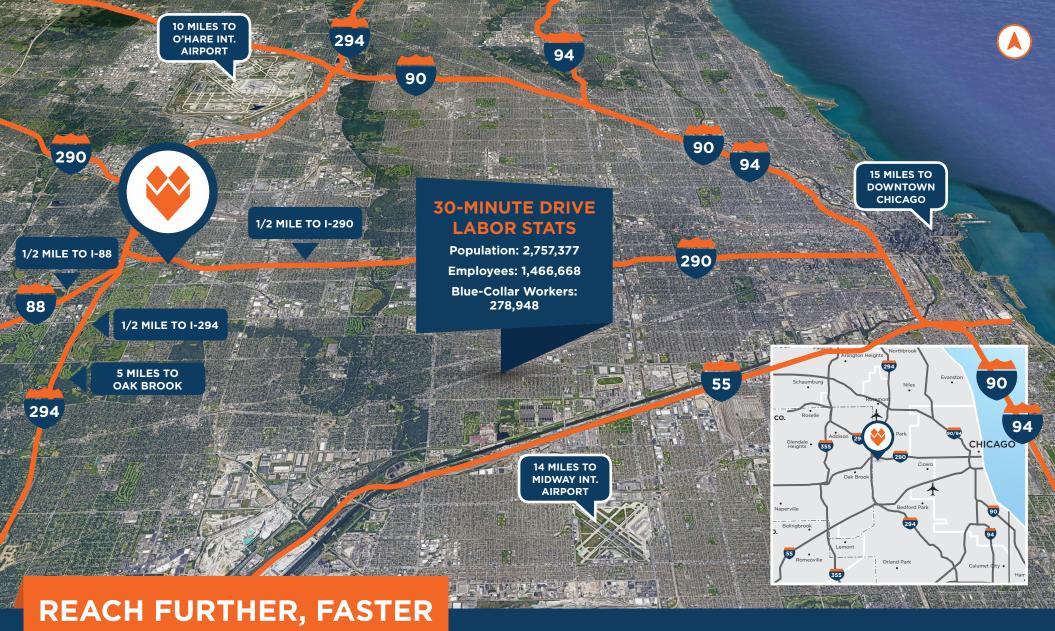

# PRIME LOCATION AT THE CENTER OF CHICAGO'S EXPRESSWAY SYSTEM

Close proximity to several intermodal facilities

Access to Chicago's vast workforce and end users