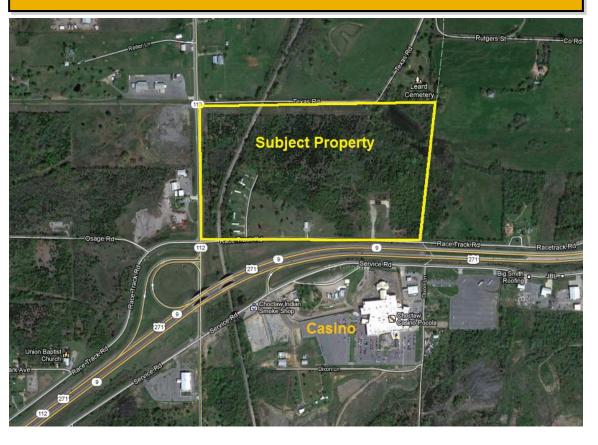

## 3500 RACE TRACK RD. POCOLA, OKLAHOMA

Available for ground lease, 60 acres in Pocola, Oklahoma. Located directly across the Interstate from Choctaw Casino with extreme visibility from Interstate 540. Property borders the Arkansas & Oklahoma state line. Average cars per day just east of the property is 19,000 on Interstate 540. Please inquire about pricing, will divide.

3500 Race Track Road | Pocola | Oklahoma | 74902