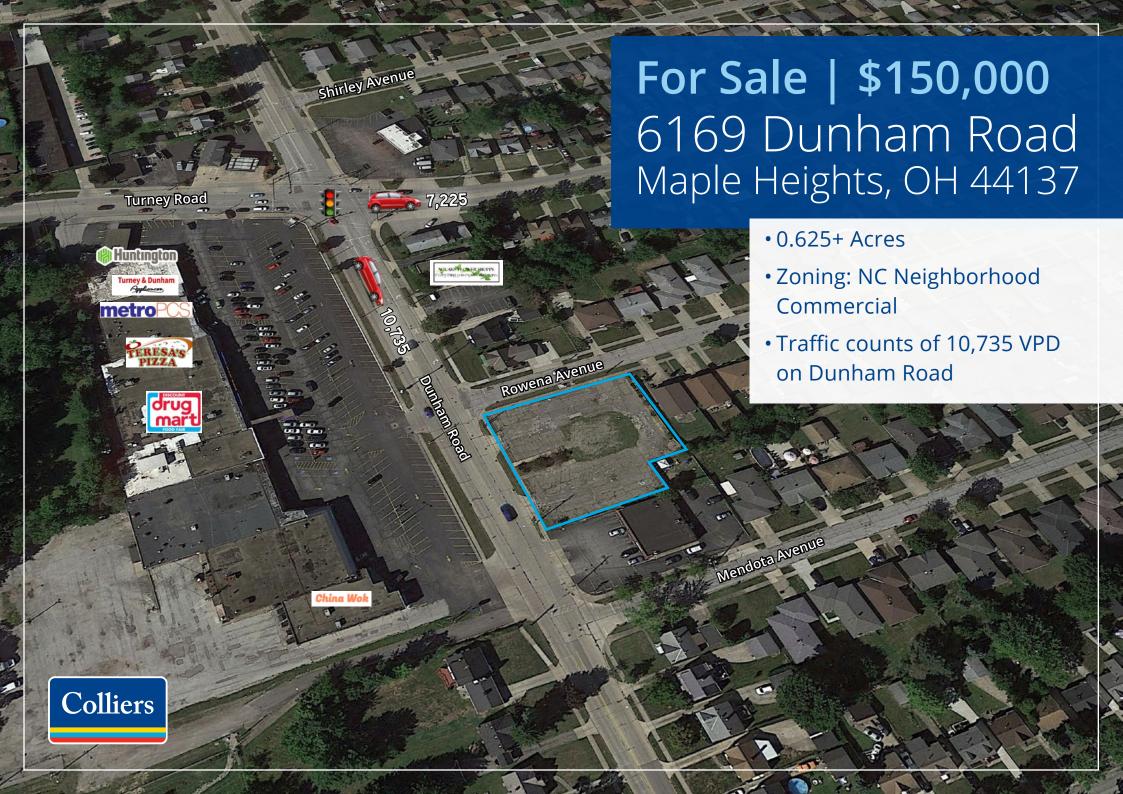

## 6169 Dunham Road Maple Heights, OH 44137

Click to view location

Population
1 mile - 10,430

3 miles - 58.215

5 miles - 166,005

Average Household Income

1 mile - \$66,111

3 miles - \$71,836