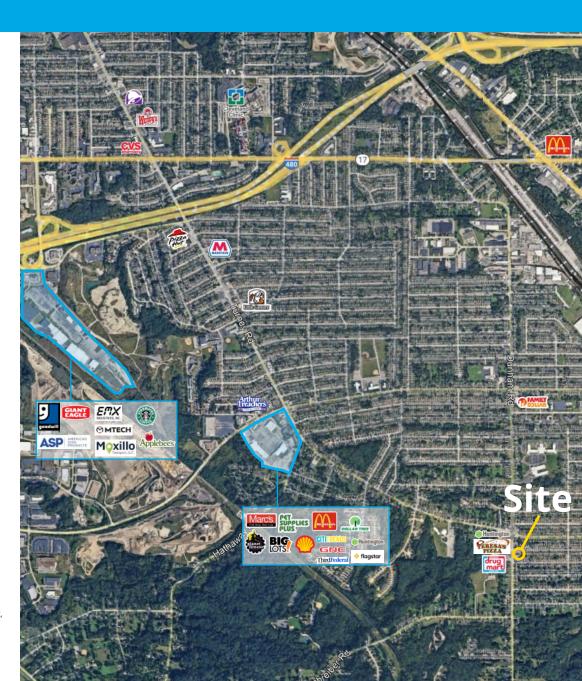

## 6169 Dunham Road Maple Heights, OH 44137

Click to view location

Population
1 mile - 10,430

3 miles - 58.215

5 miles - 166,005

Average Household Income

1 mile - \$66,111

3 miles - \$71,836