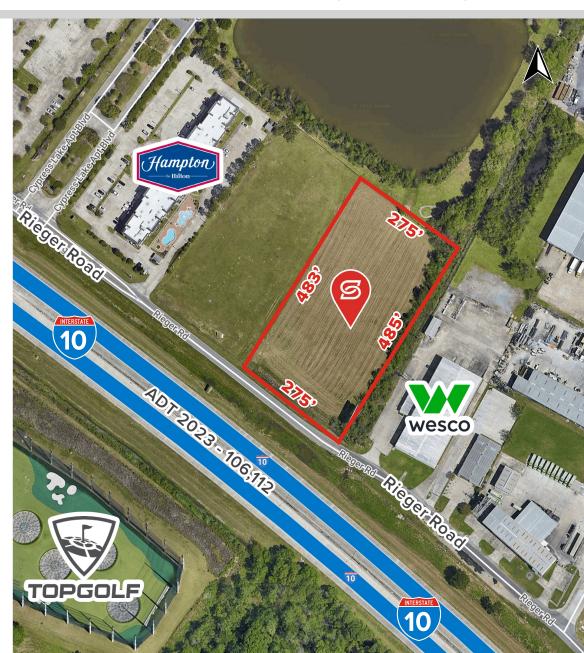

### 3 COMMERCIAL ACRES FACING 1-10

11331 Rieger Rd, Baton Rouge, LA 70809

#### PROPERTY HIGHLIGHTS

- Quick and easy access to all of Baton Rouge and surrounding areas via new I-10 / Pecue Lane Interchange 2 blocks south and via I-10 / Seigen Lane interchange 2 blocks north.
- On East side of I-10 directly across I-10 from "TopGolf" and adjacent to Northerly side of "Wesco" at 11435 Rieger Rd.
- 3 Acres. Surveyed, cleared, level, above street grade, appears well drained.
- Long frontage (275') on 2 Lane Rieger Rd. (service Rd. to I-10) x 484' deep.
- Outstanding visibility to all passing traffic on I-10 106,112 ± vehicles per day.
- Water and Sewer: Sanitary sewer main and manhole at rear property line (per survey). Baton Rouge Water Co. water main running along front of property in Rieger Rd. R/W (per water co.)
- Lamar billboard (steel, single pole) in small area at front right (southwest) property corner is on a perpetual servitude to Lamar