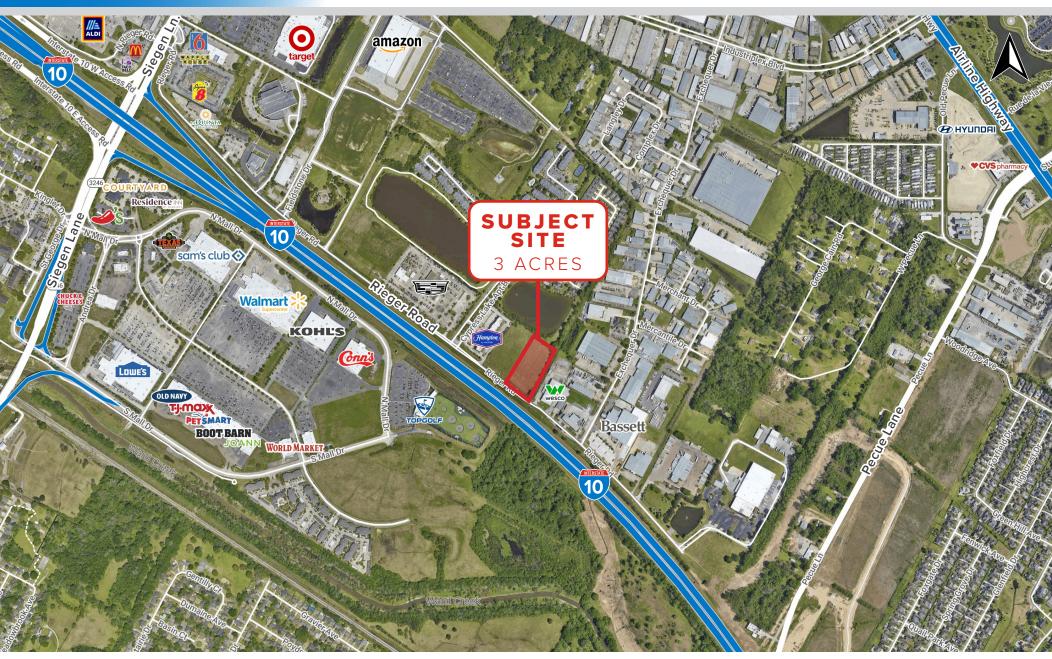

### 3 COMMERCIAL ACRES FACING 1-10

11331 Rieger Rd, Baton Rouge, LA 70809

#### PROPERTY SUMMARY

Fantastic I-10 location – South Baton Rouge between two I-10 interchanges.

#### PROPERTY HIGHLIGHTS

- Quick and easy access to all of Baton Rouge and surrounding areas via new I-10 / Pecue Lane Interchange 2 blocks south and via I-10 / Seigen Lane interchange 2 blocks north.
- On East side of I-10 directly across I-10 from "TopGolf" and adjacent to Northerly side of "Wesco" at 11435 Rieger Rd.
- 3 Acres. Surveyed, cleared, level, above street grade, appears well drained.
- Long frontage (275') on 2 Lane Rieger Rd. (service Rd. to I-10) x 484' deep.
- Outstanding visibility to all passing traffic on I-10 106,112 ± vehicles per day.
- Water and Sewer: Sanitary sewer main and manhole at rear property line (per survey). Baton Rouge Water Co. water main running along front of property in Rieger Rd. R/W (per water co.)
- Lamar billboard (steel, single pole) in small area at front right (southwest) property corner is on a perpetual servitude to Lamar