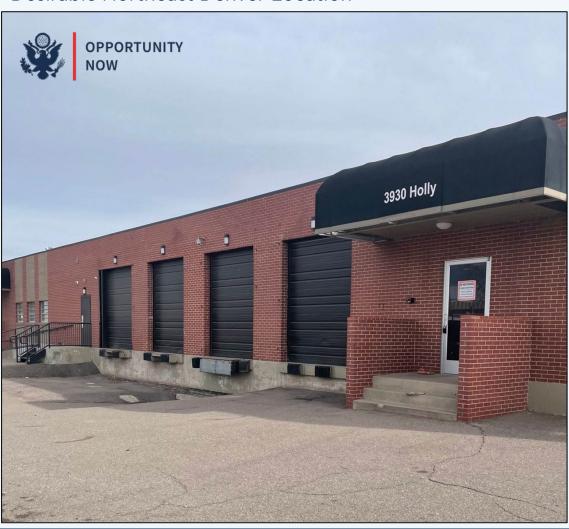

## **Industrial Building For Lease**

3930-3940 Holly Street, Denver CO 80207

### **Temperature Controlled Warehouse**

Desirable Northeast Denver Location

#### PROPERTY HIGHLIGHTS

- Multi-Tenant Building
- Power: 900 Amps (To Be Verified)
- Clear Height: +/- 14'
- Loading: Two (2) Dock High Doors
- Renovated ADA Bathrooms
- New Roof (2022)
- Just minutes from I-70 and a short drive to Downtown Denver, Aurora and I-225