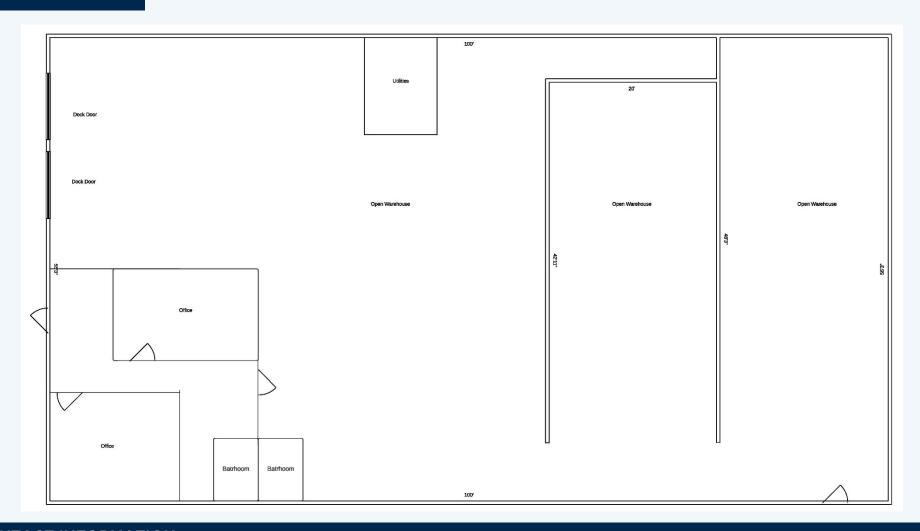

# **Industrial Space for Lease**

3930-3940 Holly Street, Denver CO 80207

## FLOOR PLAN

#### THE SPECIFICS

- Space Available: 5,503 SF
- Pricing: \$14/SF + NNN
- Building: 15,479 SF
- Lot Size: 0.53 AC
- Zoning: I-A
- Located in an Opportunity Zone