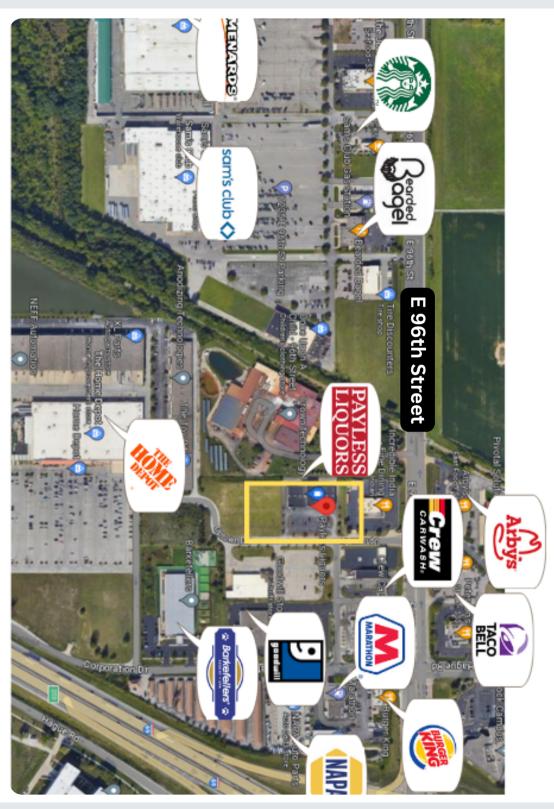

#### **ABOUT THE PROPERTY**

- Located in Northeast Indianapolis/Fishers trade area
- Just off of 96th St w/ easy access to I-69
- Trade area population of over 160,000
- Current Tenants: Payless Liquors, Elwood Staffing, and 506 Salon

#### **OUR PROPERTY FEATURES**

- Parking: 2 spaces/1,000 sq ft
- 17,180 sq ft shopping center
- Lot size: 1.378 ac
- Constructed in 2004
- 40,000+ VPD via E 96th St & Hague Rd

rmation contained herein has been obtained from sources deemed reliable but is not guaranteed and is subject to change without notice