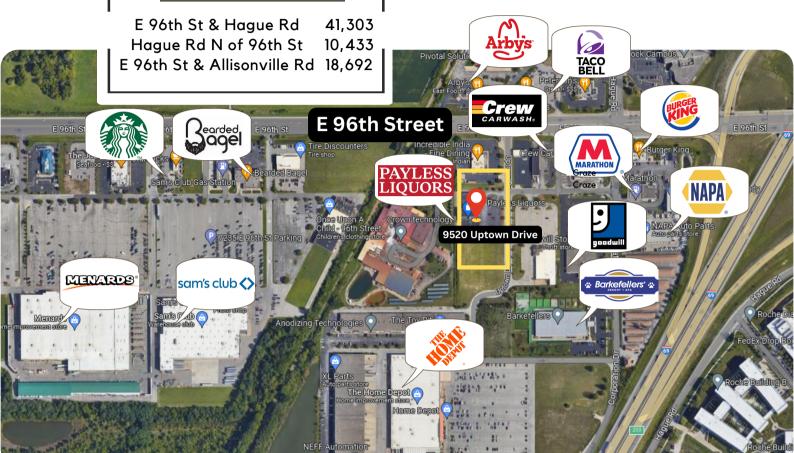

#### **ABOUT THE PROPERTY**

- Located in Northeast Indianapolis/Fishers trade area
- Just off of 96th St w/ easy access to I-69
- Trade area population of over 160,000
- Current Tenants: Payless Liquors, Elwood Staffing, and 506 Salon

#### **OUR PROPERTY FEATURES**

- Parking: 2 spaces/1,000 sq ft
- 17,180 sq ft shopping center
- Lot size: 1.378 ac
- Constructed in 2004
- 40,000+ VPD via E 96th St & Hague Rd

rmation contained herein has been obtained from sources deemed reliable but is not guaranteed and is subject to change without notice

#### **DAILY TRAFFIC COUNTS**

| DEMOGRAPHICS:  | 1 MILE   | 3 MILE   | 5 MILE   |  |
|----------------|----------|----------|----------|--|
| population     | 3,164    | 60,529   | 162,875  |  |
| HOUSEHOLDS     | 1,576    | 27,064   | 66,252   |  |
| AVG. HH INCOME | \$65,044 | \$73,687 | \$94,084 |  |
| median age     | 39       | 38       | 39       |  |