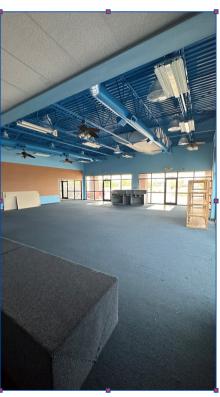

#### **ABOUT THE PROPERTY**

- Located in Northeast Indianapolis/Fishers trade area
- Just off of 96th St w/ easy access to I-69
- Trade area population of over 160,000
- Current Tenants: Payless Liquors, Elwood Staffing, and 506 Salon

#### **OFFERING SUMMARY:**

Building Size: 17,180 SQ FT Available SQ FT: 6,400 SQ FT

1.378 AC Lot Size:

Constructed: 2004

Zoning: Commercial - S