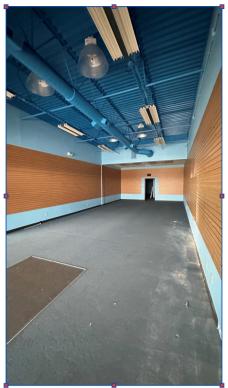

#### **OFFERING SUMMARY:**

Building Size: 17,180 SQ FT Available SQ FT: 6,400 SQ FT

1.378 AC Lot Size:

Constructed: 2004

Zoning: Commercial - S

#### UNIT **TENANT**

A-C Available 4,800 sq ft D-G Payless Liquors 7,580 sq ft

1,600 sq ft **Graze Craze** Salon 506 1,600 sq ft

Elwood Staffing 1,600 sq ft

ormation contained herein has been obtained from sources deemed reliable but is not guaranteed and is subject to change without notice