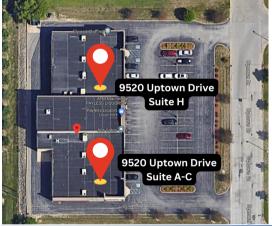

#### **ABOUT THE PROPERTY**

- Located in Northeast Indianapolis/Fishers trade area
- Just off of 96th St w/ easy access to I-69
- Trade area population of over 160,000
- Current Tenants: Payless Liquors, Elwood Staffing, and 506 Salon

#### **OUR PROPERTY FEATURES**

- Parking: 2 spaces/1,000 sq ft
- 17,180 sq ft shopping center
- Lot size: 1.378 ac
- Constructed in 2004
- 40,000+ VPD via E 96th St & Hague Rd

rmation contained herein has been obtained from sources deemed reliable but is not guaranteed and is subject to change without notice