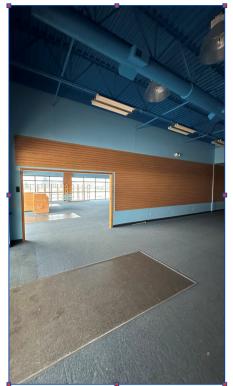

#### **OFFERING SUMMARY:**

Building Size: 17,180 SQ FT Available SQ FT: 6,400 SQ FT

1.378 AC Lot Size:

Constructed: 2004

Zoning: Commercial - S

#### UNIT **TENANT**

A-C Available 4,800 sq ft D-G Payless Liquors 7,580 sq ft

1,600 sq ft **Graze Craze** Salon 506 1,600 sq ft

Elwood Staffing 1,600 sq ft

ormation contained herein has been obtained from sources deemed reliable but is not guaranteed and is subject to change without notice