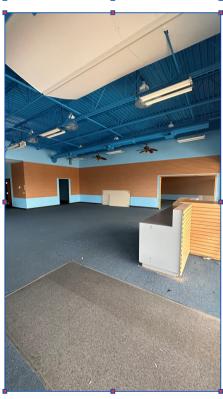

#### **ABOUT THE PROPERTY**

- Located in Northeast Indianapolis/Fishers trade area
- Just off of 96th St w/ easy access to I-69
- Trade area population of over 160,000
- Current Tenants: Payless Liquors, Elwood Staffing, and 506 Salon

#### **OFFERING SUMMARY:**

Building Size: 17,180 SQ FT Available SQ FT: 6,400 SQ FT

1.378 AC Lot Size:

Constructed: 2004

Zoning: Commercial - S