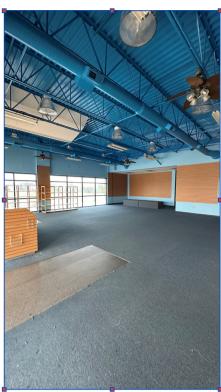

#### **OFFERING SUMMARY:**

Building Size: 17,180 SQ FT Available SQ FT: 6,400 SQ FT

1.378 AC Lot Size:

Constructed: 2004

Zoning: Commercial - S

#### UNIT **TENANT**

A-C Available 4,800 sq ft D-G Payless Liquors 7,580 sq ft

1,600 sq ft **Graze Craze** Salon 506 1,600 sq ft

Elwood Staffing 1,600 sq ft

ormation contained herein has been obtained from sources deemed reliable but is not guaranteed and is subject to change without notice