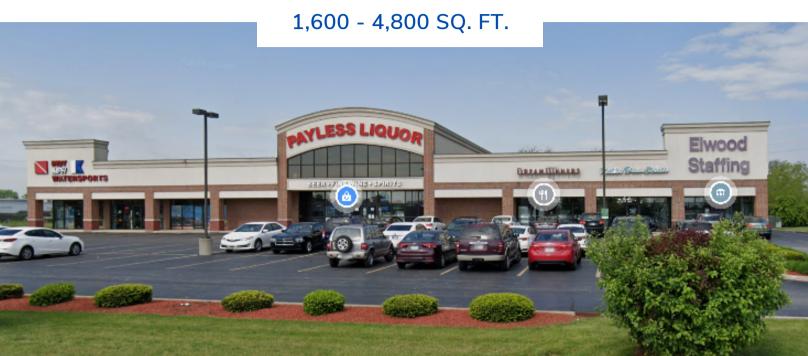

#### **ABOUT THE PROPERTY**

- Located in Northeast Indianapolis/Fishers trade area
- Just off of 96th St w/ easy access to I-69
- Trade area population of over 160,000
- Current Tenants: Payless Liquors, Elwood Staffing, and 506 Salon

#### UNIT **TENANT**

A-C Available 4,800 sq ft D-G Payless Liquors 7,580 sq ft

1,600 sq ft **Graze Craze** Salon 506 1,600 sq ft

Elwood Staffing 1,600 sq ft

ormation contained herein has been obtained from sources deemed reliable but is not guaranteed and is subject to change without notice