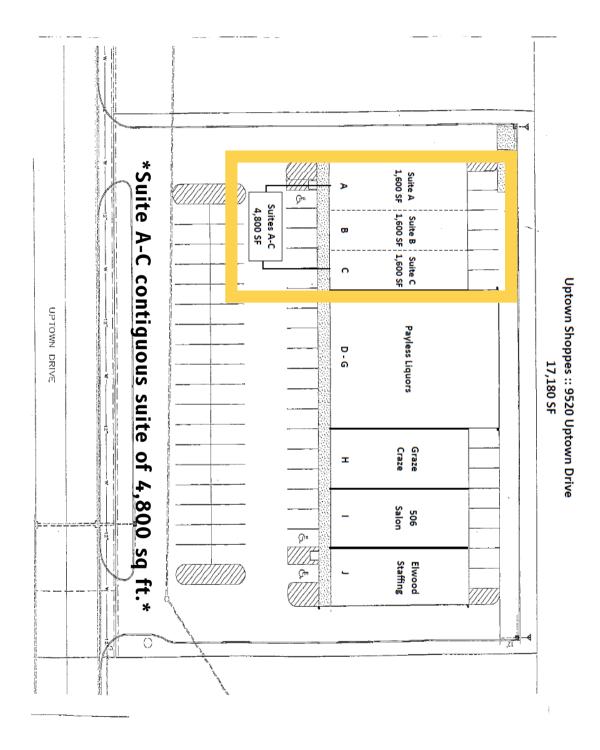

#### **OFFERING SUMMARY:**

Building Size: 17,180 SQ FT Available SQ FT: 6,400 SQ FT

1.378 AC Lot Size:

Constructed: 2004

Zoning: Commercial - S

#### UNIT **TENANT**

A-C Available 4,800 sq ft D-G Payless Liquors 7,580 sq ft

1,600 sq ft **Graze Craze** Salon 506 1,600 sq ft

Elwood Staffing 1,600 sq ft

ormation contained herein has been obtained from sources deemed reliable but is not guaranteed and is subject to change without notice