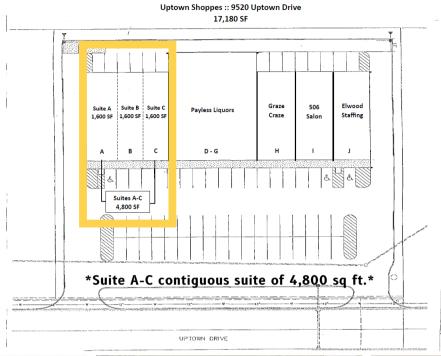

#### **OFFERING SUMMARY:**

Building Size: 17,180 SQ FT Available SQ FT: 6,400 SQ FT

1.378 AC Lot Size:

Constructed: 2004

Zoning: Commercial - S

#### UNIT **TENANT**

A-C Available 4,800 sq ft D-G Payless Liquors 7,580 sq ft

1,600 sq ft **Graze Craze** Salon 506 1,600 sq ft

Elwood Staffing 1,600 sq ft

ormation contained herein has been obtained from sources deemed reliable but is not guaranteed and is subject to change without notice