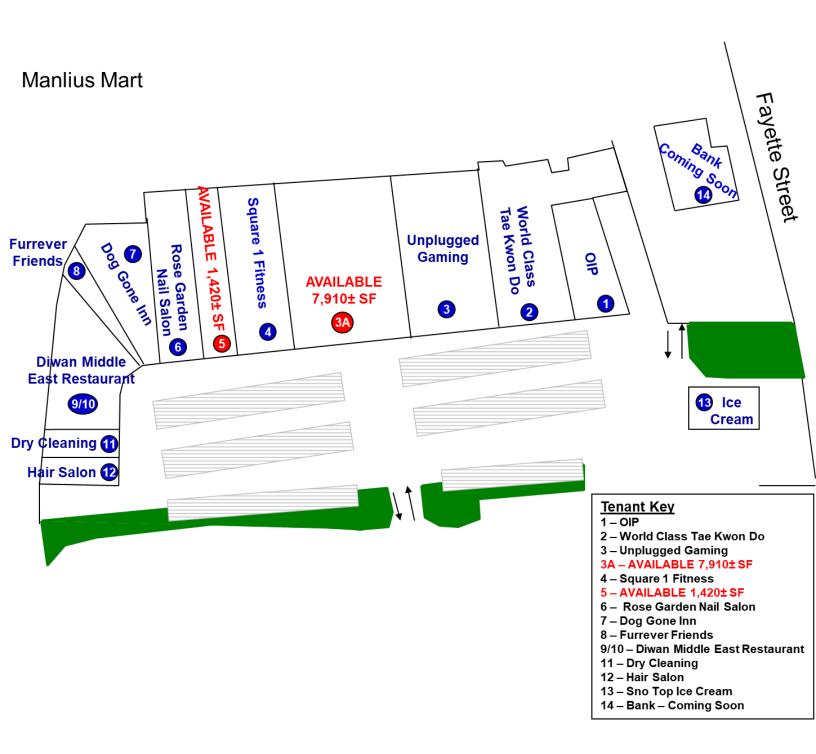

## Can be subdivided 3,000± SF – 7,910± SF

CUSHMAN & WAKEFIELD

Pyramid Brokerage Company

CUSHMAN & WAKEFIELD

Pyramid Brokerage Company

Suite 3A 7,910± SF

Pyramid Brokerage Company

Suite 5 1,420± SF