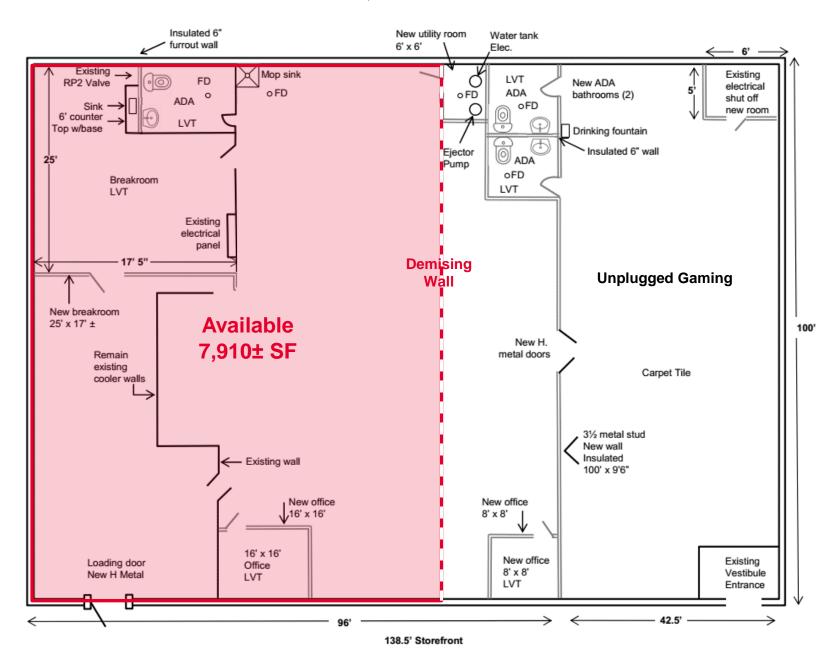

# 7,910± SF & 1,420± SF Suites Available

### **Property Highlights**

- 1,420± SF space recently renovated with new HVAC, LED lights, restroom, grease trap & 200-amp service
- 7,910 SF with 80' of store frontage available adjacent to recently downsized Unplugged Gaming
- Located in the Village center of Manlius. Next to the library and town offices; contiguous with the Manlius Little League fields
- Busy neighborhood plaza with egress & ingress by traffic light
- Great opportunity for any restaurant, small grocery, dollar type store, retail or office use
- New construction in immediate area: Starbucks, Taco Bell, Seneca Savings Bank, and 22 apartments

## Can be subdivided 3,000± SF – 7,910± SF

CUSHMAN & WAKEFIELD

Pyramid Brokerage Company

CUSHMAN & WAKEFIELD

Pyramid Brokerage Company

Suite 3A 7,910± SF

Pyramid Brokerage Company

Suite 5 1,420± SF