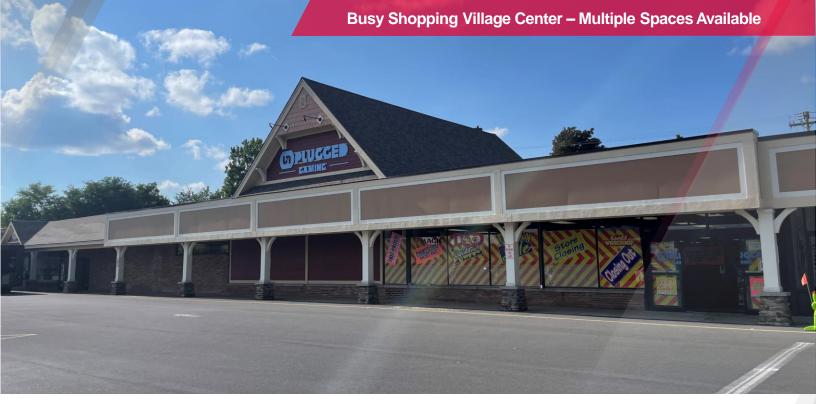

# FOR LEASE Manlius Mart Plaza

315 Fayette Street, Manlius, New York 13104

Pyramid Brokerage Company

# 7,910± SF & 1,420± SF Suites Available

### **Property Highlights**

- 1,420± SF space recently renovated with new HVAC, LED lights, restroom, grease trap & 200-amp service
- 7,910 SF with 80' of store frontage available adjacent to recently downsized Unplugged Gaming
- Located in the Village center of Manlius. Next to the library and town offices; contiguous with the Manlius Little League fields
- Busy neighborhood plaza with egress & ingress by traffic light
- Great opportunity for any restaurant, small grocery, dollar type store, retail or office use
- New construction in immediate area: Starbucks, Taco Bell, Seneca Savings Bank, and 22 apartments