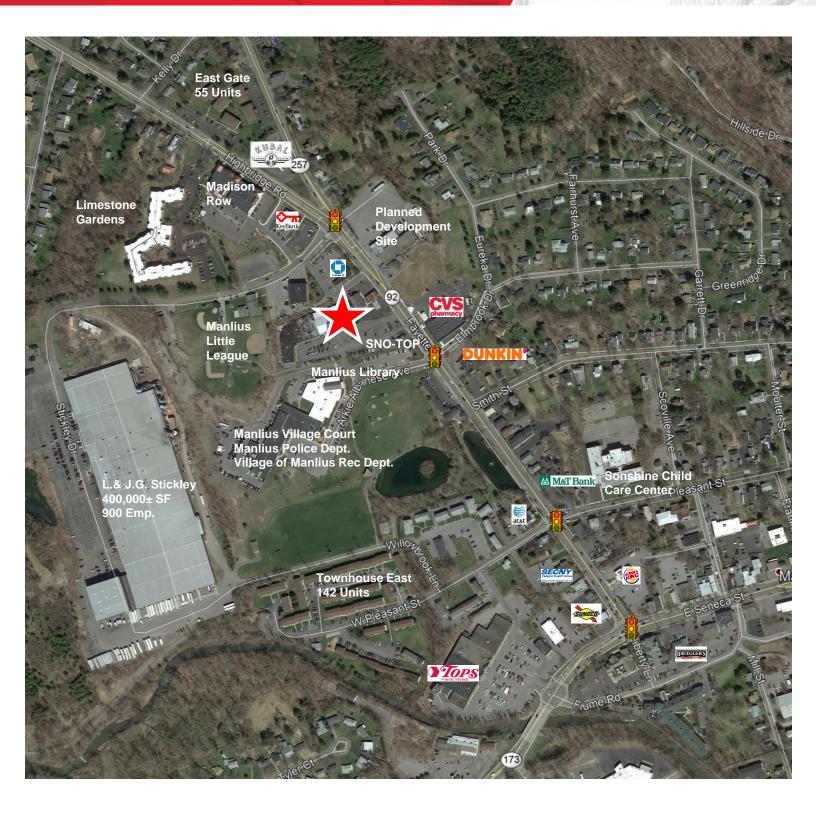

### **Property Highlights**

- 1,420± SF space recently renovated with new HVAC, LED lights, restroom, grease trap & 200-amp service
- 7,910 SF with 80' of store frontage available adjacent to recently downsized Unplugged Gaming
- Located in the Village center of Manlius. Next to the library and town offices; contiguous with the Manlius Little League fields
- Busy neighborhood plaza with egress & ingress by traffic light
- Great opportunity for any restaurant, small grocery, dollar type store, retail or office use
- New construction in immediate area: Starbucks, Taco Bell, Seneca Savings Bank, and 22 apartments

| Demographic                        | 1 Mile    | 3 Miles   | 5 Miles   |
|------------------------------------|-----------|-----------|-----------|
| Population                         | 4,994     | 23,827    | 40,409    |
| Households                         | 2,217     | 9,609     | 16,259    |
| Average H.H. Income                | \$137,600 | \$162,722 | \$154,175 |
| Daytime Employees                  | 3,709     | 7,661     | 18,466    |
| Source: ESRI Business Analyst 2022 |           |           |           |

| Traffic Counts            |             |
|---------------------------|-------------|
| Fayette Street (Route 92) | 23,195 AADT |
| Source: NYS DOT 2019      |             |