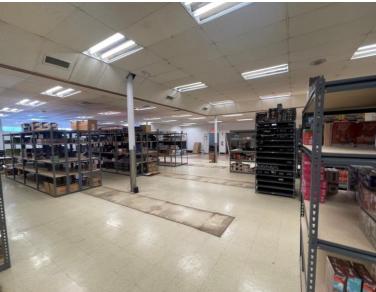

# 7,910± SF & 1,420± SF Suites Available

### **Property Highlights**

- 1,420± SF space recently renovated with new HVAC, LED lights, restroom, grease trap & 200-amp service
- 7,910 SF with 80' of store frontage available adjacent to recently downsized Unplugged Gaming
- Located in the Village center of Manlius. Next to the library and town offices; contiguous with the Manlius Little League fields
- Busy neighborhood plaza with egress & ingress by traffic light
- Great opportunity for any restaurant, small grocery, dollar type store, retail or office use
- New construction in immediate area: Starbucks, Taco Bell, Seneca Savings Bank, and 22 apartments

## Can be subdivided 3,000± SF – 7,910± SF

CUSHMAN & WAKEFIELD

Pyramid Brokerage Company

CUSHMAN & WAKEFIELD

Pyramid Brokerage Company

Suite 3A 7,910± SF

Pyramid Brokerage Company

Suite 5 1,420± SF