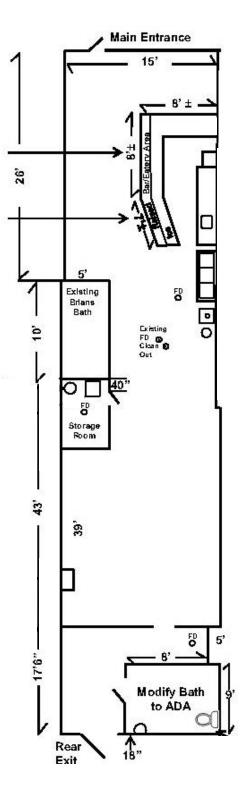

# 7,910± SF & 1,420± SF Suites Available

### **Property Highlights**

- 1,420± SF space recently renovated with new HVAC, LED lights, restroom, grease trap & 200-amp service
- 7,910 SF with 80' of store frontage available adjacent to recently downsized Unplugged Gaming
- Located in the Village center of Manlius. Next to the library and town offices; contiguous with the Manlius Little League fields
- Busy neighborhood plaza with egress & ingress by traffic light
- Great opportunity for any restaurant, small grocery, dollar type store, retail or office use
- New construction in immediate area: Starbucks, Taco Bell, Seneca Savings Bank, and 22 apartments

## Can be subdivided 3,000± SF – 7,910± SF

CUSHMAN & WAKEFIELD

Pyramid Brokerage Company

CUSHMAN & WAKEFIELD

Pyramid Brokerage Company

Suite 3A 7,910± SF

Pyramid Brokerage Company

Suite 5 1,420± SF