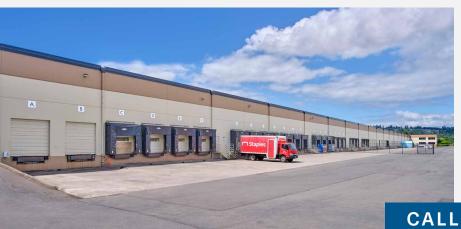

### 128,050 SF 19,500 SINGLE-STORY OFFICE SPACE

- End-cap space that is fully fenced and secured
- **32 dock high doors** (18 doors have mechanical pit levelers and all doors have seals)
- 2 grade level doors

#### CALL BROKERS FOR RATES

- 30' clear
- ESFR Sprinklers
- Haz-mat Room
- Flexible sublease terms (master Lease expires 10/31/2026)
- Easy access to Hwy-167