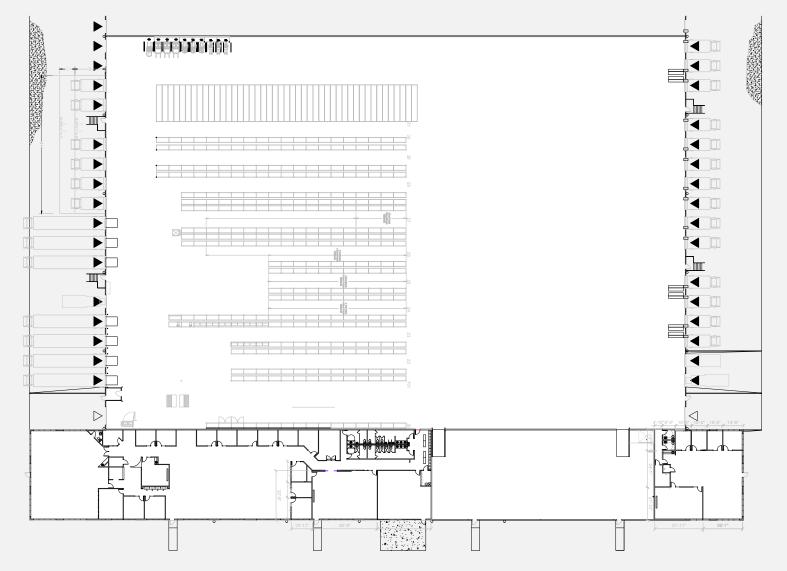

4510 FRONTAGE ROAD NW AUBURN, WA

## Auburn North Distribution Center

SUBLEASE

### 128,050 SF Industrial WITH 19,500 SINGLE-STORY OFFICE SPACE

CBRE

# Overview

### 128,050 SF 19,500 SINGLE-STORY OFFICE SPACE







- End-cap space that is fully fenced and secured
- **32 dock high doors** (18 doors have mechanical pit levelers and all doors have seals)
- 2 grade level doors

#### CALL BROKERS FOR RATES

- 30' clear
- ESFR Sprinklers
- Haz-mat Room
- Flexible sublease terms (master Lease expires 10/31/2026)
- Easy access to Hwy-167

# Floor Plan 128,050 SF



## Auburn North Distribution Center

#### SUBLEASE

ANDREW STARK Executive Vice President 206 310 9044 andrew.stark@cbre.com

#### **ANDREW HITCHCOCK**

Executive Vice President 206 790 2211 andrew.hitchcock@cbre.com



© 2024 CBRE, Inc. All rights reserved. This information has been obtained from sources believed reliable, but has not been verified for accuracy or completeness. You should conduct a careful, independent investigation of the property and verify all information. Any reliance on this information is solely at your own risk. CBRE and the CBRE logo are service marks of CBRE, Inc. All other marks displayed on this document are the property of their respective owners, and the use of such logos does not imply any affiliation with or endorsement of CBRE. Photos herein are the prop