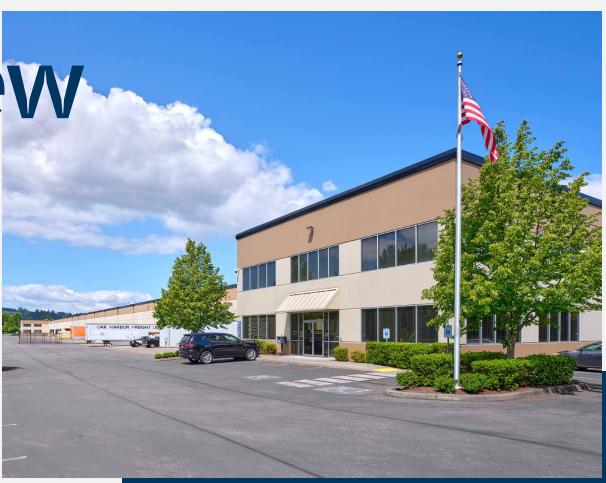

# Overview

### 128,050 SF 19,500 SINGLE-STORY OFFICE SPACE

- End-cap space that is fully fenced and secured
- **32 dock high doors** (18 doors have mechanical pit levelers and all doors have seals)
- 2 grade level doors