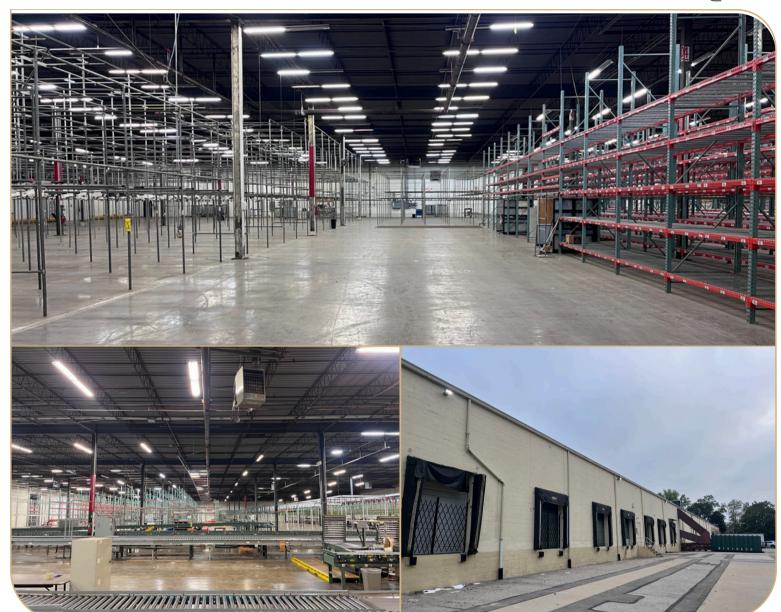

## PROPERTY OVERVIEW

| BUILDING SIZE  | 174,400 SF       |
|----------------|------------------|
| BUILT          | 1989             |
| AVAILABLE      | 174,400 SF       |
| OFFICE         | 7,000 SF         |
| CEILING HEIGHT | 19' clear        |
| LOADING        | 18 loading docks |
|                | 1 internal ramp  |

| 39' X 37'        |
|------------------|
| 480v, 2,000 amps |
| Yes              |
| 60 spaces        |
|                  |