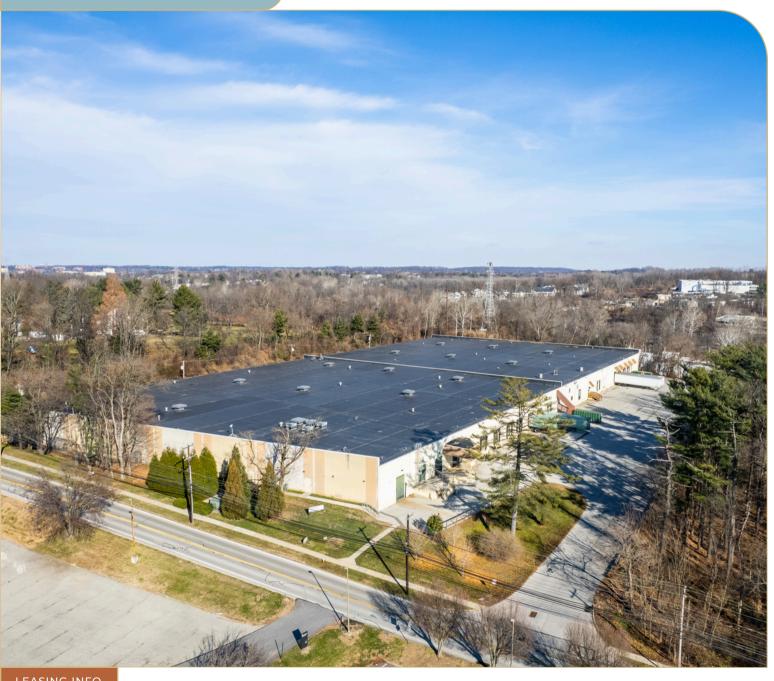

## 444 E. North Lane

Conshohocken, PA 19428

±174,400 SF

LEASING INFO & CONTACT

Kevin Flynn Jr Ryan Pensabene (215) 561-6565 x121 / kflynnjr@flynnco.com (215) 561-6565 x116 / rpensabene@flynnco.com

## PROPERTY OVERVIEW

| BUILDING SIZE  | 174,400 SF       |
|----------------|------------------|
| BUILT          | 1989             |
| AVAILABLE      | 174,400 SF       |
| OFFICE         | 7,000 SF         |
| CEILING HEIGHT | 19' clear        |
| LOADING        | 18 loading docks |
|                | 1 internal ramp  |