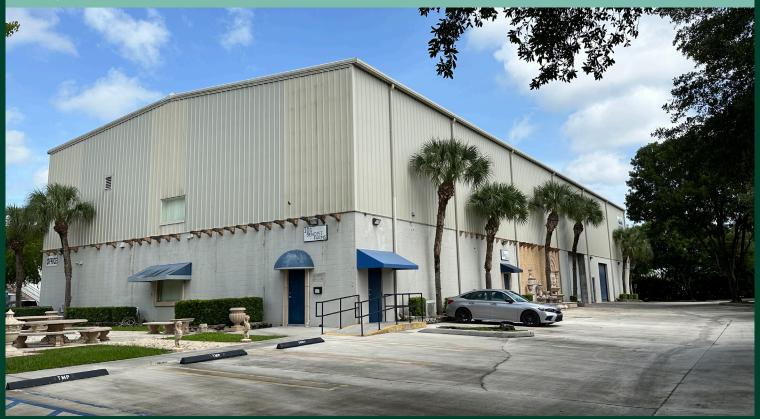

# 101 N Benoist Farms Rd

West Palm Beach, FL 33411

## ±29,375 SF WAREHOUSE/OFFICE WITH OUTSIDE STORAGE FOR LEASE

## **PROPERTY HIGHLIGHTS**

- + ±29,375 SF Total Available in Two Buildings
  - Building 1 ±14,892 SF Total Space (9,017 SF Warehouse, 5,875 SF Office)
  - Building 2 ±14,483 SF Total Space (10,091 SF Warehouse , 4,392 SF Office)
- + ±9 Acres Total Area
- + Fenced, and Gated Buildings with Secure Yard
- + Loading Docks and Doors
  - Building 1 Four Grade Level Loading Doors; Two (2), 12' x 12' and Two (2), 16' x 16'
  - Building 2 Grade and Dock High Loading
- + 34' Ceilings with LED Lighting
- + Located One Block from Southern Boulevard with Easy access to the Florida Turnpike and I-95