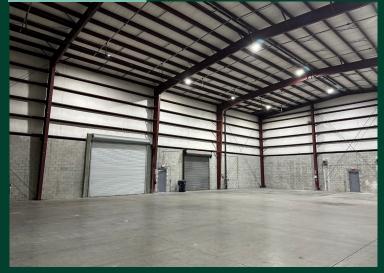

e in Two Buildings
  - Building 1 ±14,892 SF Total Space (9,017 SF Warehouse, 5,875 SF Office)
  - Building 2 ±14,483 SF Total Space (10,091 SF Warehouse , 4,392 SF Office)
- + ±9 Acres Total Area
- + Fenced, and Gated Buildings with Secure Yard
- + Loading Docks and Doors
  - Building 1 Four Grade Level Loading Doors; Two (2), 12' x 12' and Two (2), 16' x 16'
  - Building 2 Grade and Dock High Loading
- + 34' Ceilings with LED Lighting
- + Located One Block from Southern Boulevard with Easy access to the Florida Turnpike and I-95

# **Contact Us**

#### KIRK NELSON

Executive Vice President +1 561 716 9936 kirk.nelson@cbre.com

#### **ROBERT SMITH**

Executive Vice President +1 561 707 5558 robert.c.smith@cbre.com

# Lease Rate: Call for Details

# For Lease



### **Additional Photos**





## **Contact Us**

## KIRK NELSON

Executive Vice President +1 561 716 9936 kirk.nelson@cbre.com

## **ROBERT SMITH**

Executive Vice President +1 561 707 5558 robert.c.smith@cbre.com

© 2024 CBRE, Inc. All rights reserved. This information has been obtained from sources believed reliable, but has not been verified for accuracy or completeness. You should conduct a careful, independent investigation of the property and verify all information. Any reliance on this information is solely at your own risk. CBRE and the CBRE logo are service marks of CBRE, Inc. All other marks displayed on this document are the property of their respective owners, and the use of such logos does not imply any affiliation with or endorsement of CBRE. Photos herein are the property of their respective owners.