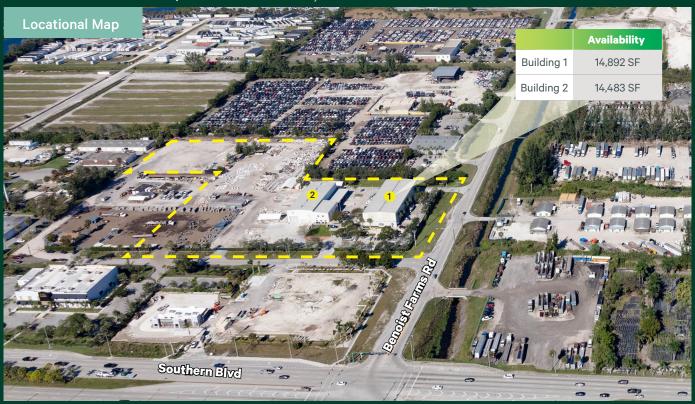

## **PROPERTY HIGHLIGHTS**

- + ±29,375 SF Total Available in Two Buildings
  - Building 1 ±14,892 SF Total Space (9,017 SF Warehouse, 5,875 SF Office)
  - Building 2 ±14,483 SF Total Space (10,091 SF Warehouse , 4,392 SF Office)
- + ±9 Acres Total Area
- + Fenced, and Gated Buildings with Secure Yard
- + Loading Docks and Doors
  - Building 1 Four Grade Level Loading Doors; Two (2), 12' x 12' and Two (2), 16' x 16'
  - Building 2 Grade and Dock High Loading
- + 34' Ceilings with LED Lighting
- + Located One Block from Southern Boulevard with Easy access to the Florida Turnpike and I-95