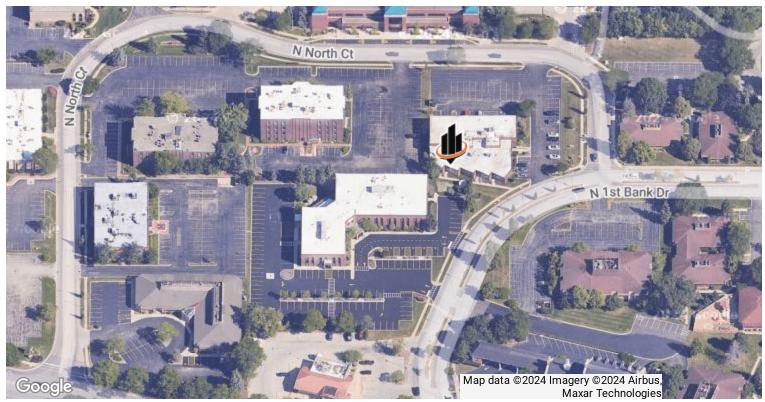

# PROPERTY OVERVIEW

Flex office and/or warehouse space available for lease.

## PROPERTY HIGHLIGHTS

- Easy access to Rte. 53 via Dundee Road, Palatine Road or Northwest Highway
- Next to amenities including restaurants, Mariano's grocery store, banks, etc.
- 1.8 miles from Palatine Rail Station (Union Pacific Northwest Line)
- 2.6 miles from Arlington Heights Commuter Rail Station (Union Pacific Northwest Line)
- 18' clear in warehouse
- 1 drive-in door
- APN #02-14-100-068-0000