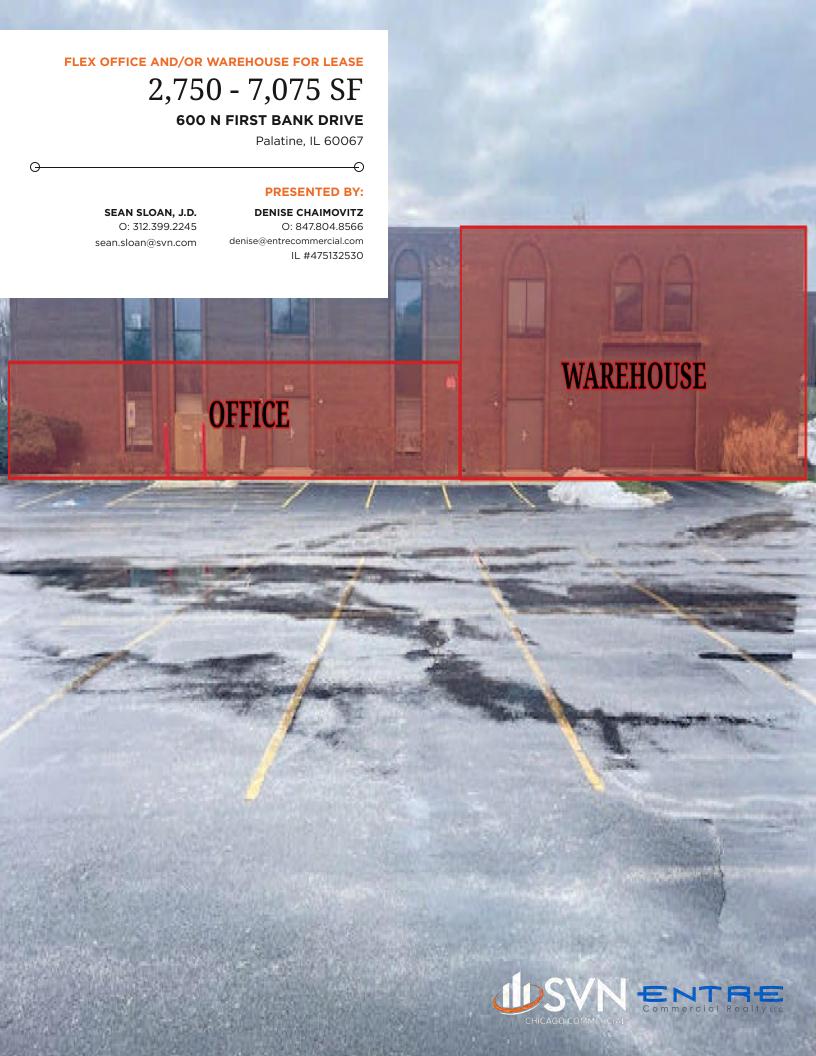

# PROPERTY OVERVIEW

Flex office and/or warehouse space available for lease.

## PROPERTY HIGHLIGHTS

- Easy access to Rte. 53 via Dundee Road, Palatine Road or Northwest Highway
- Next to amenities including restaurants, Mariano's grocery store, banks, etc.
- 1.8 miles from Palatine Rail Station (Union Pacific Northwest Line)
- 2.6 miles from Arlington Heights Commuter Rail Station (Union Pacific Northwest Line)
- 18' clear in warehouse
- 1 drive-in door
- APN #02-14-100-068-0000