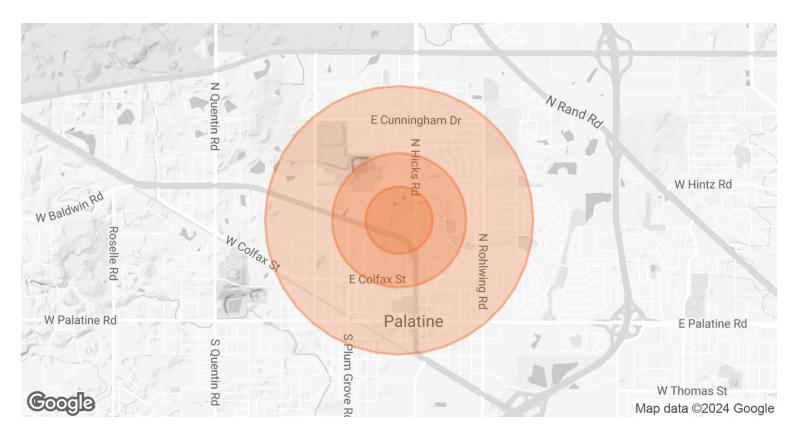

## **LOCATION MAPS**

# **DEMOGRAPHICS MAP & REPORT**

| POPULATION                            | 0.25 MILES            | 0.5 MILES              | 1 MILE              |
|---------------------------------------|-----------------------|------------------------|---------------------|
| TOTAL POPULATION                      | 880                   | 3,400                  | 13,398              |
| AVERAGE AGE                           | 42.4                  | 42.8                   | 43.9                |
| AVERAGE AGE (MALE)                    | 42.7                  | 42.6                   | 43.4                |
| AVERAGE AGE (FEMALE)                  | 44.5                  | 44.7                   | 44.7                |
|                                       |                       |                        |                     |
| HOUSEHOLDS & INCOME                   | 0.25 MILES            | 0.5 MILES              | 1 MILE              |
| HOUSEHOLDS & INCOME  TOTAL HOUSEHOLDS | <b>0.25 MILES</b> 364 | <b>0.5 MILES</b> 1,380 | <b>1 MILE</b> 5,763 |
|                                       |                       |                        |                     |
| TOTAL HOUSEHOLDS                      | 364                   | 1,380                  | 5,763               |