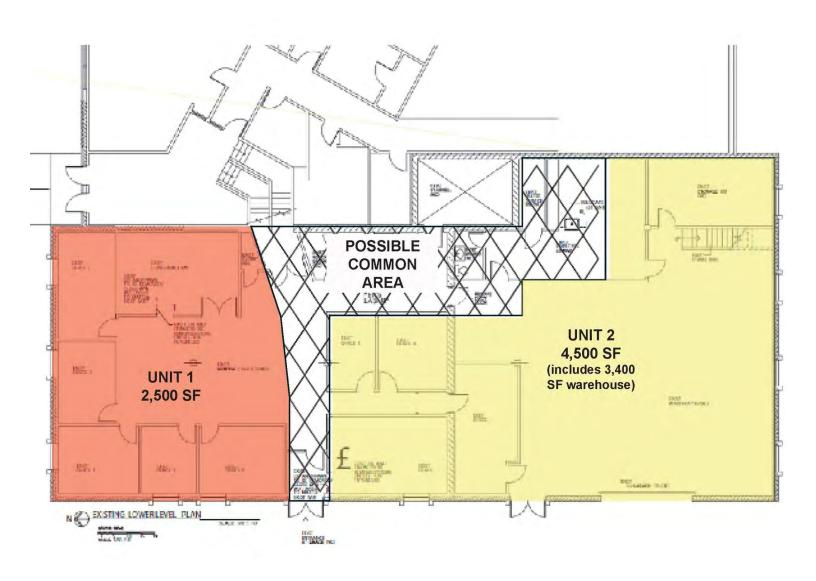

\$12.50 SF/yr (Net)

VIDEO: View Here

# PROPERTY OVERVIEW

Flex office and/or warehouse space available for lease.

## PROPERTY HIGHLIGHTS

- Easy access to Rte. 53 via Dundee Road, Palatine Road or Northwest Highway
- Next to amenities including restaurants, Mariano's grocery store, banks, etc.
- 1.8 miles from Palatine Rail Station (Union Pacific Northwest Line)
- 2.6 miles from Arlington Heights Commuter Rail Station (Union Pacific Northwest Line)
- 18' clear in warehouse
- 1 drive-in door
- APN #02-14-100-068-0000

SEAN SLOAN, J.D. DENISE CHAIMOVITZ

O: 312.399.2245 O: 847.804.8566

sean.sloan@svn.com denise@entrecommercial.com

## **FLOOR PLAN**



## SEAN SLOAN, J.D. DENISE CHAIMOVITZ

O: 312.399.2245 sean.sloan@svn.com O: 847.804.8566

denise@entrecommercial.com

# **FLOOR PLAN**



## SEAN SLOAN, J.D. DENISE CHAIMOVITZ

O: 312.399.2245 sean.sloan@svn.com O: 847.804.8566

denise@entrecommercial.com

# **ADDITIONAL PHOTOS**











SEAN SLOAN, J.D. O: 312.399.2245 sean.sloan@svn.com

**DENISE CHAIMOVITZ**O: 847.804.8566
denise@entrecommercial.com
IL #475132530

# **ADDITIONAL PHOTOS**











SEAN SLOAN, J.D. O: 312.399.2245 sean.sloan@svn.com

**DENISE CHAIMOVITZ**O: 847.804.8566
denise@entrecommercial.com
IL #475132530

## **LOCATION MAPS**





## SEAN SLOAN, J.D. DENISE CHAIMOVITZ

O: 312.399.2245 sean.sloan@svn.com O: 847.804.8566

denise@entrecommercial.com

# **DEMOGRAPHICS MAP & REPORT**



| POPULATION                            | 0.25 MILES            | 0.5 MILES              | 1 MILE              |
|---------------------------------------|-----------