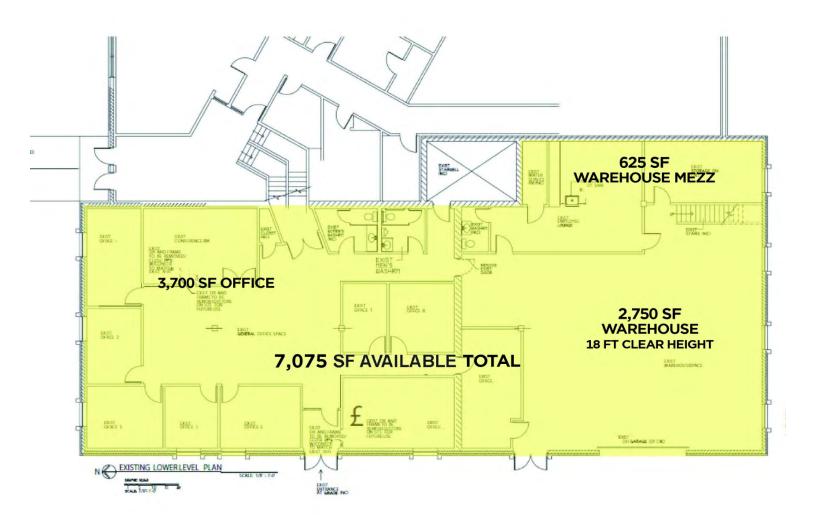

#### **OFFERING SUMMARY**

**BUILDING SIZE:** 17,304 SF

7,075 SF Total (Divisible)

**AVAILABLE SF:** 3,700 SF Office 2,750 SF

Warehouse 625 SF Mezz

LOT SIZE: 1.27 Acres

YEAR BUILT/ 1960 RENOVATED: 2019

ZONING: B-1

## **FLOOR PLAN**

# **FLOOR PLAN**