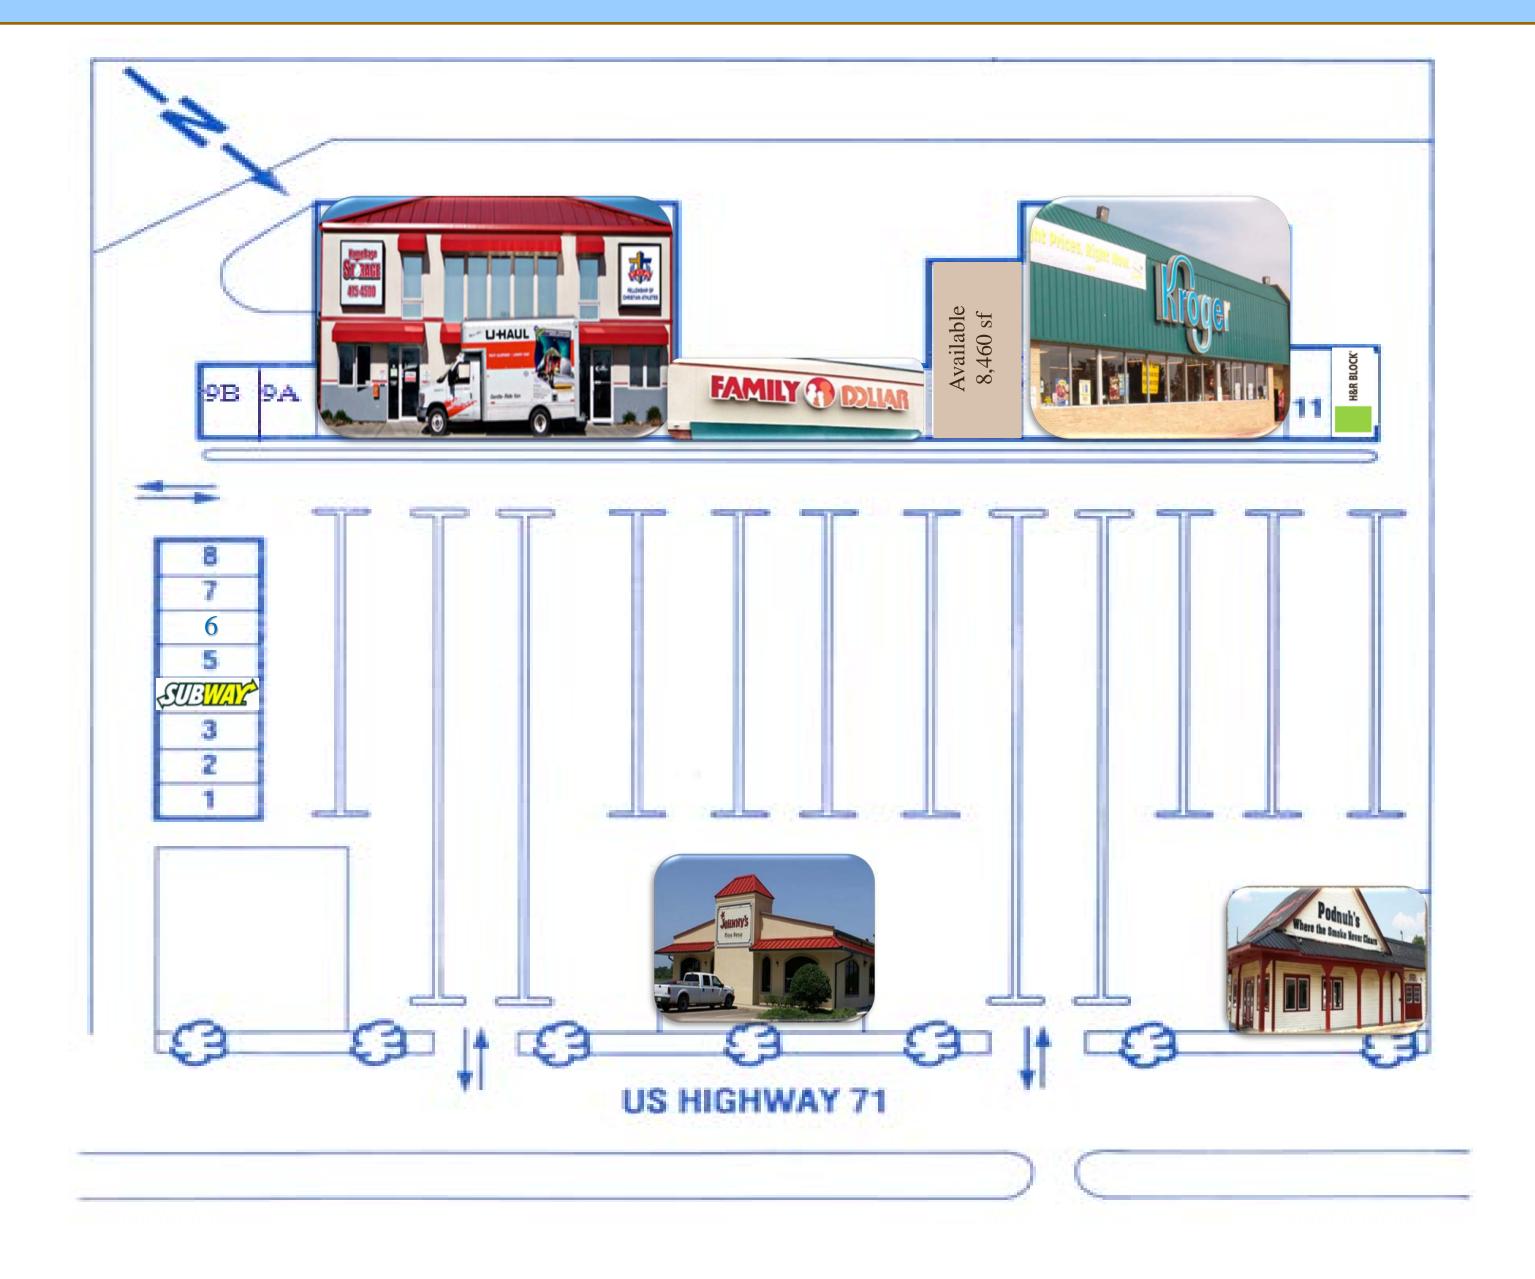

## PLANTATION PLAZA

## 4100 Barksdale Boulevard Bossier City, Louisiana 71112

 3 mi Ring
 5 mi Ring

 Population:
 38,000
 106,000

 Households:
 16,000
 45,000

| nousenoius.    | 10,000         | 45,000   |
|----------------|----------------|----------|
| Income:        | \$51,000       | \$51,000 |
| Traffic Count: | 30,000 per day |          |
| GLA:           | 118,325 S      | SF       |
| Parking:       | 748 spaces     |          |
| Availability:  | In-Line stores |          |
|                |                |          |