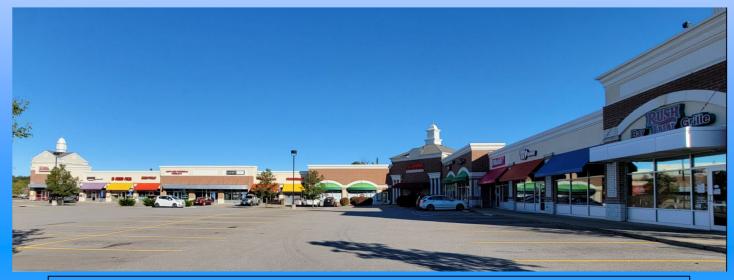

## FOR LEASE Chester Road Square Avon, Ohio

1,700 - 3,570 sf available; 1.1 acres available behind plaza

**Description:** 35840 Chester Road. Sits on the North side of I90 between Lowe's and Menards across from SuperWalmart. This center is 40,600 square feet.

**Co-Tenants:** Powerhouse Gym, Edible Arrangements, Bubbakoo Burritos, Istanbul Grill, Fujiyama, Inforno Pizza, Rush Inn, Light Salon & Spa, etc.

**Nearby Tenants:** JC Penney, Best Buy, Auto Zone, Petco, Cabela's, Ashley Furniture, etc. Meijers, Discount Drug Mart, Menard's, Diluth Trading, Levin Furniture, Charley's, Culver's, etc