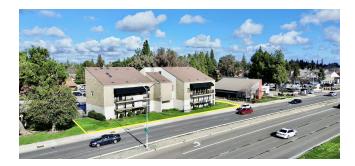

#### PROPERTY DESCRIPTION

Class B Office Building located near the intersection of March Lane and Venetian Drive. In the heart of Stockton's Central Business Corridor and only a few minutes drive from the bustling retail corridor of Pacific Ave. This property offers shared restrooms and the opportunity for your business to have signage. Tenants will find ample available parking on the premises.

#### **PROPERTY HIGHLIGHTS**

- **Space 103:** (+/- 750 SF) with open floor plan.
- Space 201: (+/-1,200 SF) with 2 private offices and a large open ground floor area.
- · Common Area Restrooms
- Signage Opportunity Available
- Modified Gross (Tenant pays for their own utilities & janitorial, and common area janitorial)
- · Office Commercial Zoning
- · Retail and Restaurant Amenities Nearby
- San Joaquin Delta College (4 mins driving distance)
- University of the Pacific (4 mins driving distance)

#### **BEN RISHWAIN**

209.461.6400 | ben@fcrei.com CalDRE #01729449

| OFFERING SUMMARY |                                            |
|------------------|--------------------------------------------|
| Lease Rate:      | \$1.25 to \$1.60 SF/month (Modified Gross) |
| Available SF:    | 750 - 1,200 SF                             |
| Lot Size:        | 31,268 SF                                  |
| Building Size:   | 10,440 SF                                  |