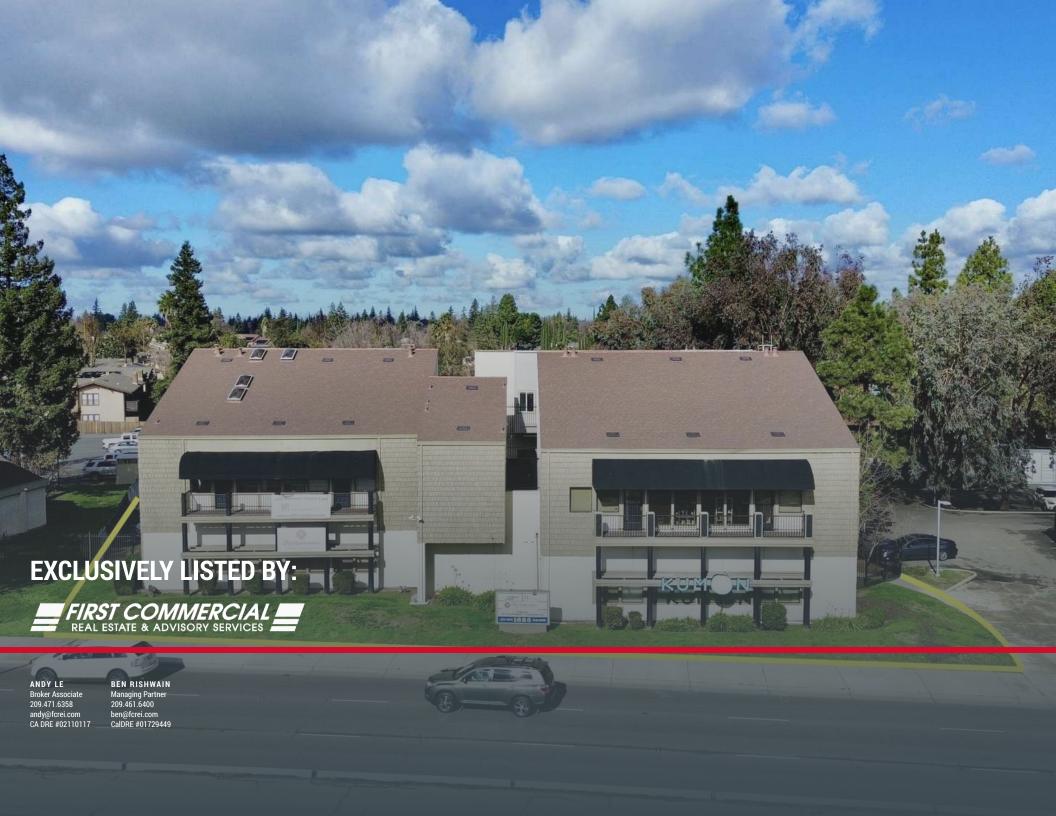

#### PROPERTY DESCRIPTION

Class B Office Building located near the intersection of March Lane and Venetian Drive. In the heart of Stockton's Central Business Corridor and only a few minutes drive from the bustling retail corridor of Pacific Ave. This property offers shared restrooms and the opportunity for your business to have signage. Tenants will find ample available parking on the premises.