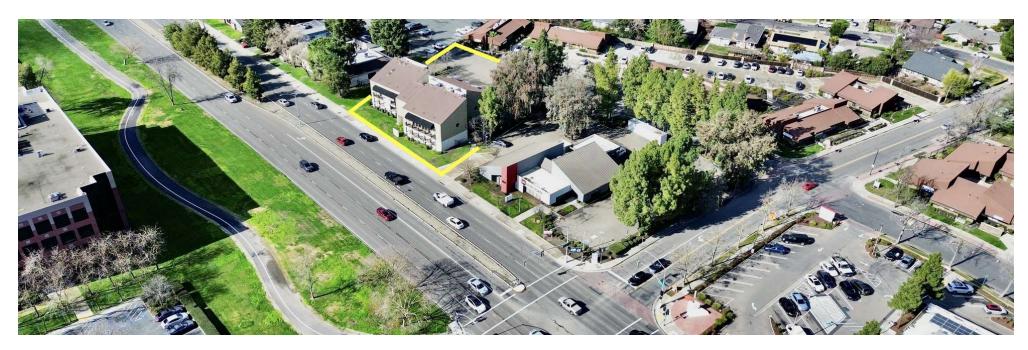

#### PROPERTY DESCRIPTION

Class B Office Building located near the intersection of March Lane and Venetian Drive. In the heart of Stockton's Central Business Corridor and only a few minutes drive from the bustling retail corridor of Pacific Ave. This property offers shared restrooms and the opportunity for your business to have signage. Tenants will find ample available parking on the premises.