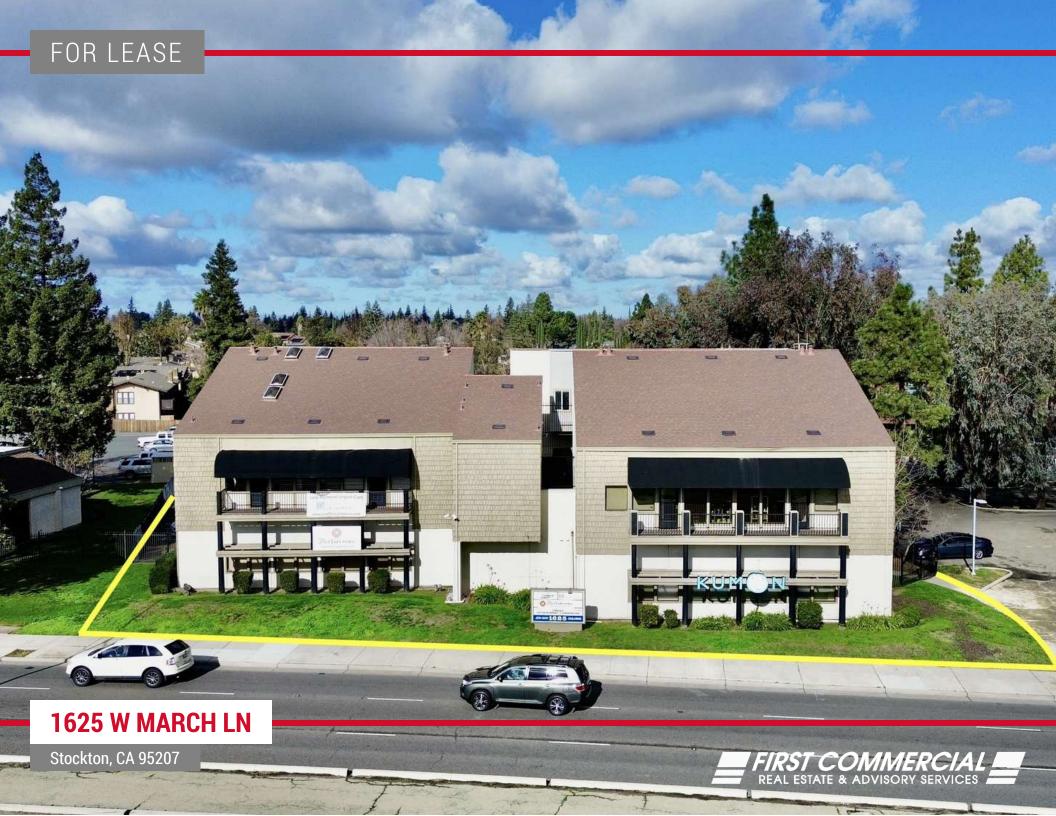

#### PROPERTY DESCRIPTION

Class B Office Building located near the intersection of March Lane and Venetian Drive. In the heart of Stockton's Central Business Corridor and only a few minutes drive from the bustling retail corridor of Pacific Ave. This property offers shared restrooms and the opportunity for your business to have signage. Tenants will find ample available parking on the premises.

#### **PROPERTY HIGHLIGHTS**

- **Space 103:** (+/- 750 SF) with open floor plan.
- Space 201: (+/-1,200 SF) with 2 private offices and a large open ground floor area.
- · Common Area Restrooms
- Signage Opportunity Available
- Modified Gross (Tenant pays for their own utilities & janitorial, and common area janitorial)
- · Office Commercial Zoning
- · Retail and Restaurant Amenities Nearby
- San Joaquin Delta College (4 mins driving distance)
- University of the Pacific (4 mins driving distance)

#### **BEN RISHWAIN**

209.461.6400 | ben@fcrei.com CalDRE #01729449

| OFFERING SUMMARY |                                            |
|------------------|--------------------------------------------|
| Lease Rate:      | \$1.25 to \$1.60 SF/month (Modified Gross) |
| Available SF:    | 750 - 1,200 SF                             |
| Lot Size:        | 31,268 SF                                  |
| Building Size:   | 10,440 SF                                  |