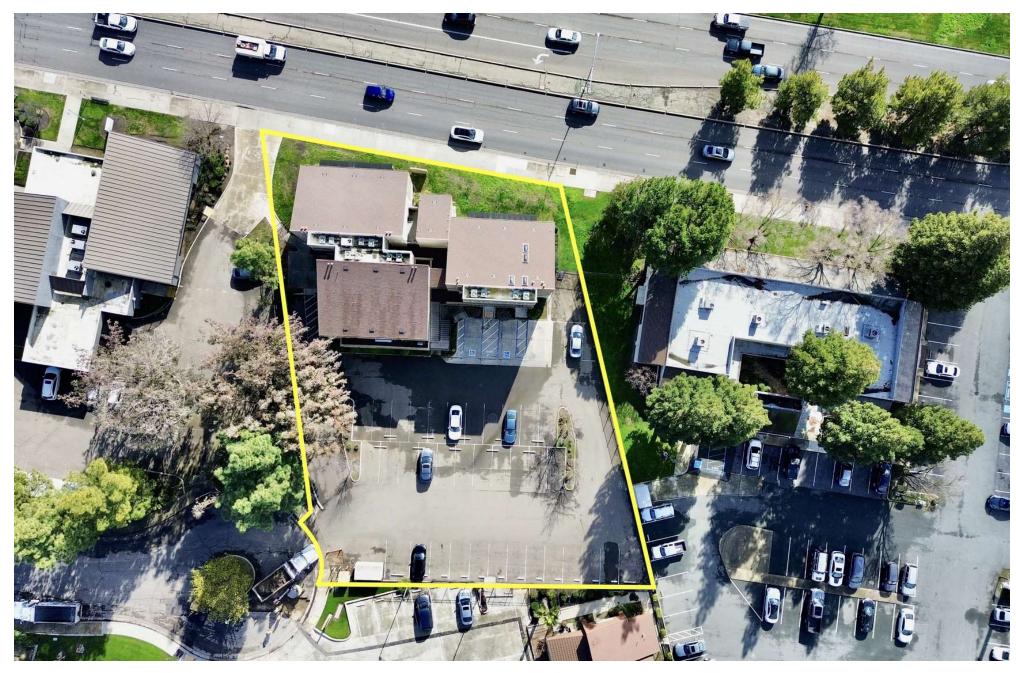

#### PROPERTY DESCRIPTION

Class B Office Building located near the intersection of March Lane and Venetian Drive. In the heart of Stockton's Central Business Corridor and only a few minutes drive from the bustling retail corridor of Pacific Ave. This property offers shared restrooms and the opportunity for your business to have signage. Tenants will find ample available parking on the premises.

#### **BEN RISHWAIN**

209.461.6400 | ben@fcrei.com CalDRE #01729449

| OFFERING SUMMARY |                                            |
|------------------|--------------------------------------------|
| Lease Rate:      | \$1.25 to \$1.60 SF/month (Modified Gross) |
| Available SF:    | 750 - 1,200 SF                             |
| Lot Size:        | 31,268 SF                                  |
| Building Size:   | 10,440 SF                                  |