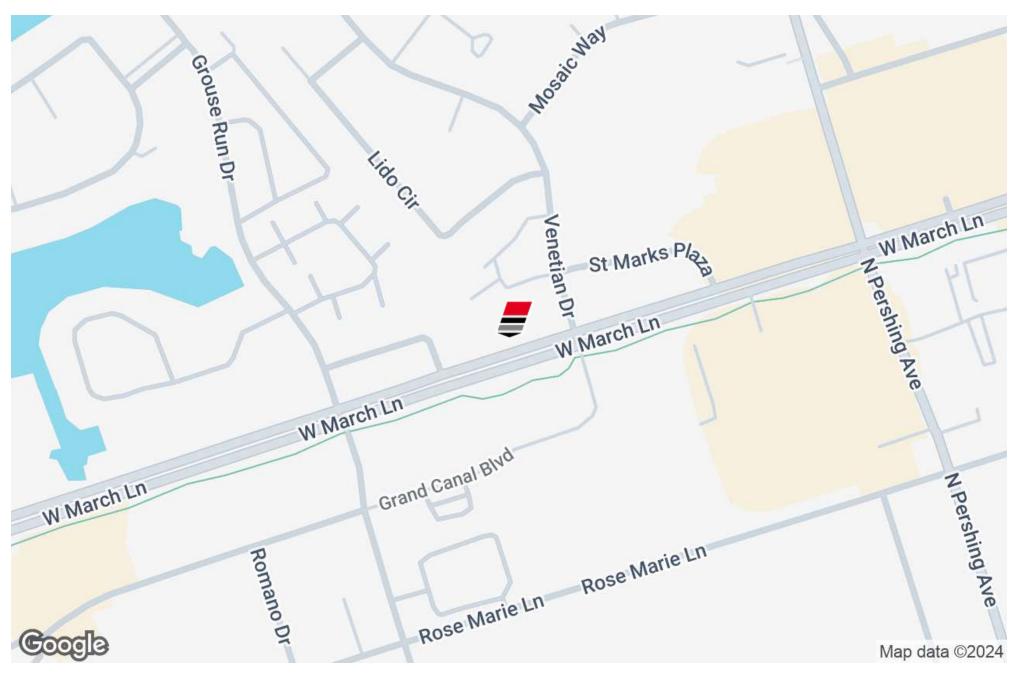

#### PROPERTY DESCRIPTION

Class B Office Building located near the intersection of March Lane and Venetian Drive. In the heart of Stockton's Central Business Corridor and only a few minutes drive from the bustling retail corridor of Pacific Ave. This property offers shared restrooms and the opportunity for your business to have signage. Tenants will find ample available parking on the premises.