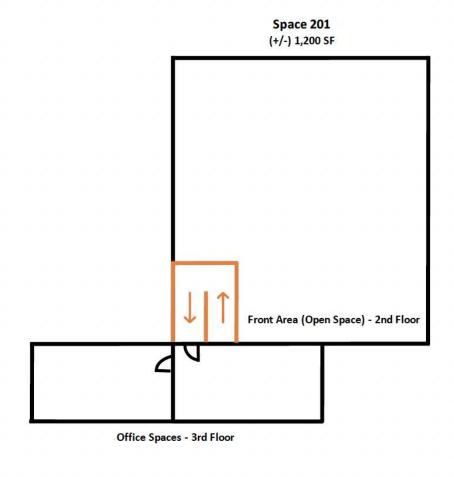

#### **PROPERTY HIGHLIGHTS**

- **Space 103:** (+/- 750 SF) with open floor plan.
- Space 201: (+/-1,200 SF) with 2 private offices and a large open ground floor area.
- · Common Area Restrooms
- Signage Opportunity Available
- Modified Gross (Tenant pays for their own utilities & janitorial, and common area janitorial)
- · Office Commercial Zoning
- · Retail and Restaurant Amenities Nearby
- San Joaquin Delta College (4 mins driving distance)
- University of the Pacific (4 mins driving distance)