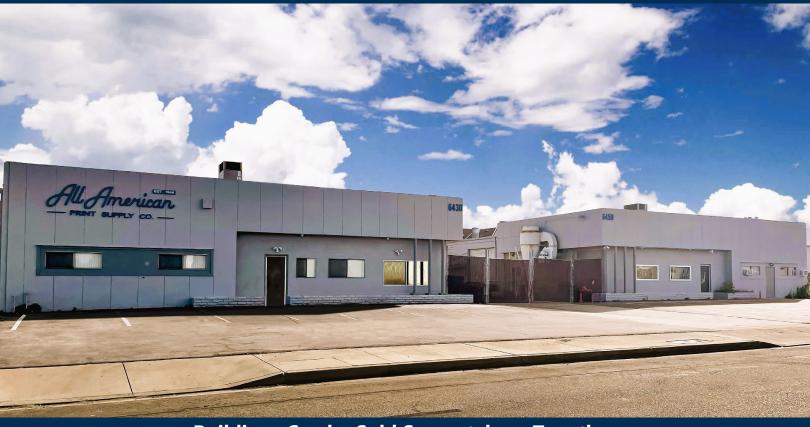

## **FOR SALE**

### ±11,562 SF INDUSTRIAL BUILDINGS

6430 & 6450 Roland St, Buena Park, CA 90621

## **Buildings Can be Sold Separately or Together**

#### PROPERTY FEATURES

- Two Freestanding Buildings Totaling ±11,562 SF
  - 6430 Roland Street: ±5,829 SF
  - 6450 Roland Street: ±5,733 SF
- ±2.200 SF of Office Total
- Heavy Power: 1,400 AMPS of Power at 240 Volt (Verify)
- Secured Shared Fenced Yard Area
- · Four (4) Ground Level Doors
- 12' 15' Warehouse Clear Height
- 2.0/1,000 Parking Ratio (12 Spaces Total)
- · HVAC in Warehouse of 6450 Building
- · Sprinklers Throughout
- Immediate Access to I-5 & 91 Freeways