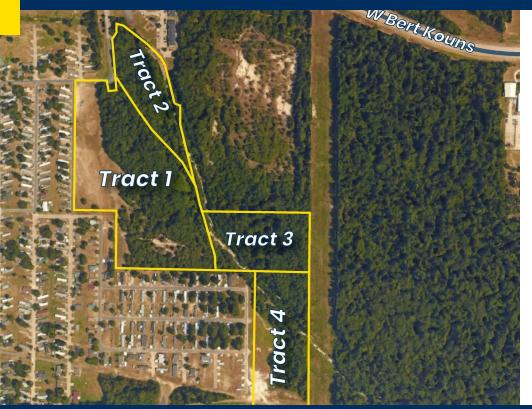

### **Location Overview**

Located in SW Shreveport just off of Bert Kouns Industrial Loop. The property is located within two miles from the SLB digital infrastructure manufacturing facility which is scheduled to be in operation by mid 2024 and employ up to 600 people. Bert Kouns Industrial Loop is a highly travelled east west corridor with a number of commercial and industrial businesses as well as a number of residential communities.

37+/- acres located in SW Shreveport just off of Bert Kouns Industrial Loop. There are four separate tracts of land, all contiguous to one another. The land is bordered to the north by an apartment complex, to the east vacant land, to the west is a mobile home park and to the south is Gilmer Bayou. Tract 1 contains approximately 18.34 acres. It is located at the end of McGoldrick Drive, south of its intersection with the Industrial Loop, and has approximately 270' fronting McGoldrick Drive (Zimmer Street). A portion of this tract is a rocked surface storage yard. It is in FEMA Flood Zone X. Tract 2 is located to the east of Tract 1. contains 4.96 acres and has approximately 360' fronting McGoldrick Drive. Most of Tract 2 is in a designated floodway. Tract 3 is located east of Tract 1, along its southern portion, and contains 6.19+/- acres. Flood Zone AE. Tract 4 is located immediately south of Tract 3 and contains 8.282+/- acres. Flood Zone AE. It borders Gilmer Bayou to the south.