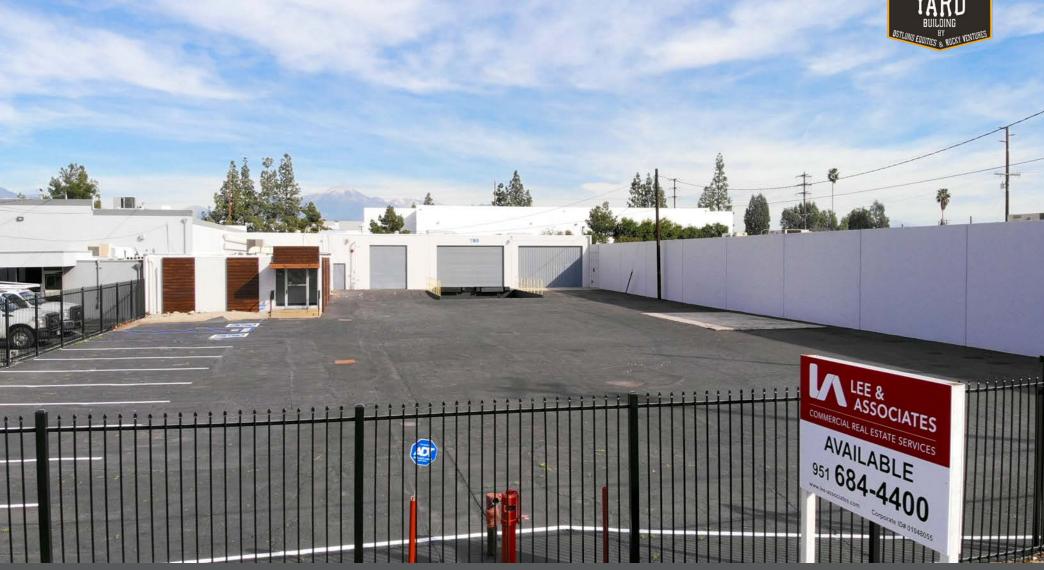

#### **Property Features:**

- ±12,400 SF Freestanding Industrial Building
- ±2,600 SF of Refurbished Office
- Very Rare Dock High Loaded Building Two (2) Dock High Doors
- One (1) Ground Level Door (Expandable to Three (3) Ground Level Doors)
- Fully Paved, Striped, Fenced and Secured Site
- ±30,000 SF Lot Area (±0.69 Acres)
- 400 Amps; 277/480 Volts of Power (Verify)
- 16' Clear Height
- Rare Heavy Zoning (IL) per the City of San Bernardino
- Suitable for Outside Storage, Truck Parking, Contractors' Yard's, Etc.
- Current Tenant's Lease Expires April 30, 2025 Under Market Rate of \$8,308 Month
- APN: 0136-321-05

#### **Property Characteristics:**

 Located Blocks from Downtown San Bernardino, and Minutes from I-215 Freeway and I-10 Freeway

LEE & ASSOCIATES
COMMERCIAL REAL ESTATE SERVICES
Corporate ID#: 01048055

Rocky Moran | Senior Vice President | 951.276.3681 | rmoran@lee-associates.com | DRE#: 01841701