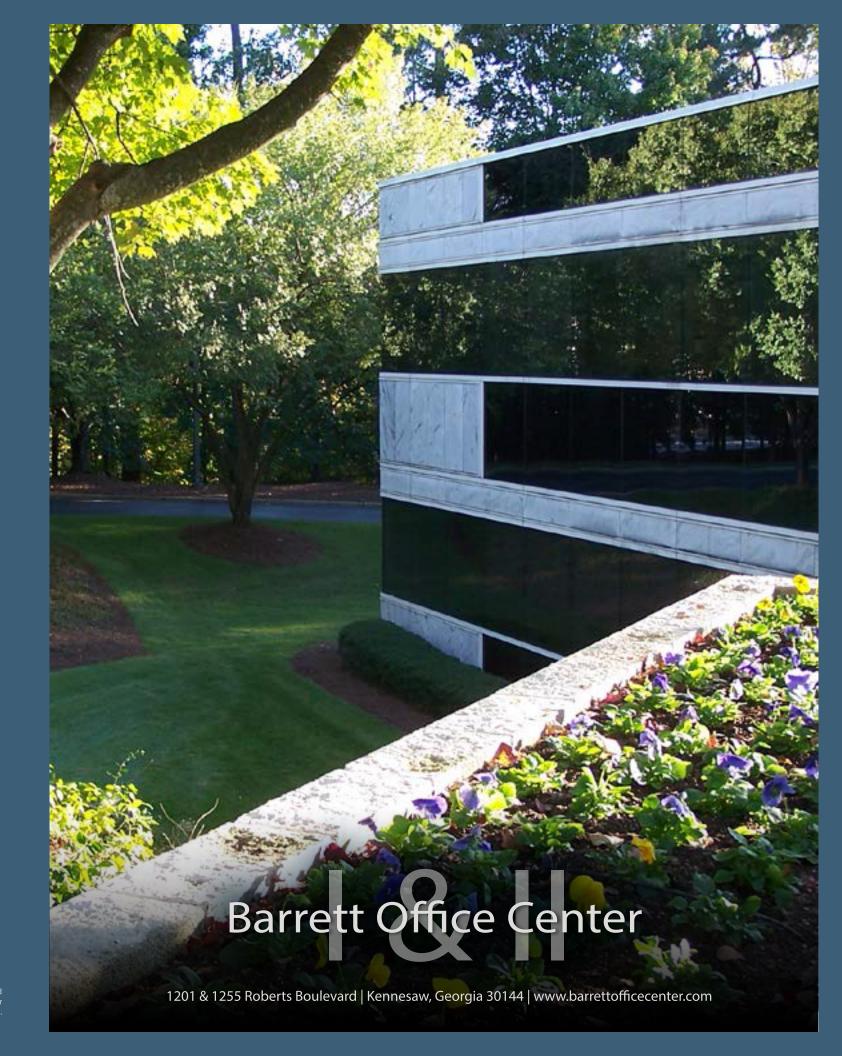

# Barrett Office Center

Conveniently located just off Barrett Parkway, Barrett Office Center I & II is situated in the heart of the Barrett office submarket. The office park is comprised of a one and two-story marble building, each with attractive glass façades. The property offers a variety of available office space, among beautiful tree-lined walkways and professional landscaping.