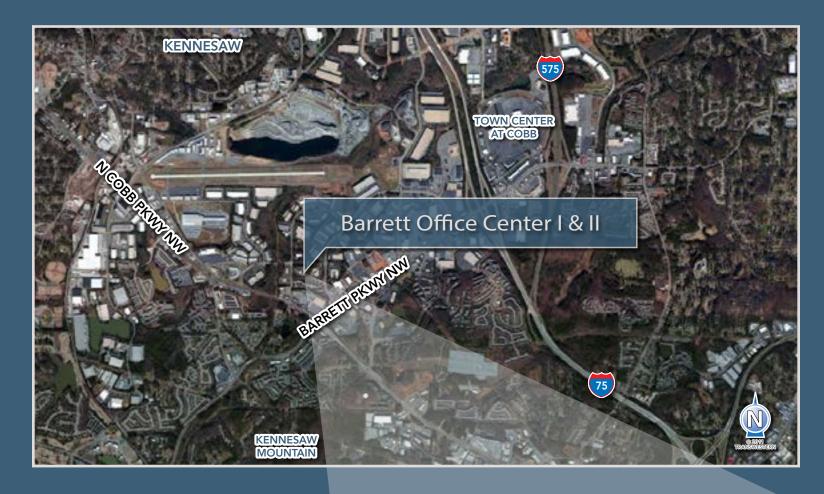

## Desirable Northwest Atlanta Location

Barrett Office Center I & II boasts an excellent Northwest Atlanta location. With quick, easy access to Barrett Parkway, I-75, I-575 and Hwy 41, the property is convenient to the entire metro Atlanta area. Surrounding area amenities include Town Center Mall and a variety of restaurants and other services. McCollum Airport, Kennesaw State University and Kennesaw Mountain Park are a short drive away.