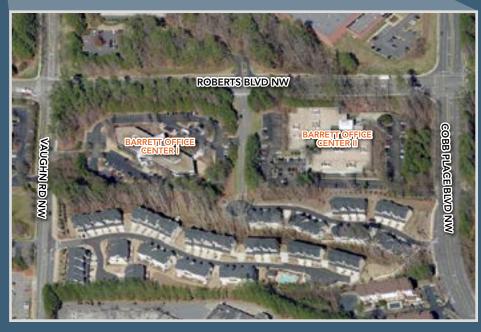

# Barrett Office Center

Conveniently located just off Barrett Parkway, Barrett Office Center I & II is situated in the heart of the Barrett office submarket. The office park is comprised of a one and two-story marble building, each with attractive glass façades. The property offers a variety of available office space, among beautiful tree-lined walkways and professional landscaping.

## Desirable Northwest Atlanta Location

Barrett Office Center I & II boasts an excellent Northwest Atlanta location. With quick, easy access to Barrett Parkway, I-75, I-575 and Hwy 41, the property is convenient to the entire metro Atlanta area. Surrounding area amenities include Town Center Mall and a variety of restaurants and other services. McCollum Airport, Kennesaw State University and Kennesaw Mountain Park are a short drive away.