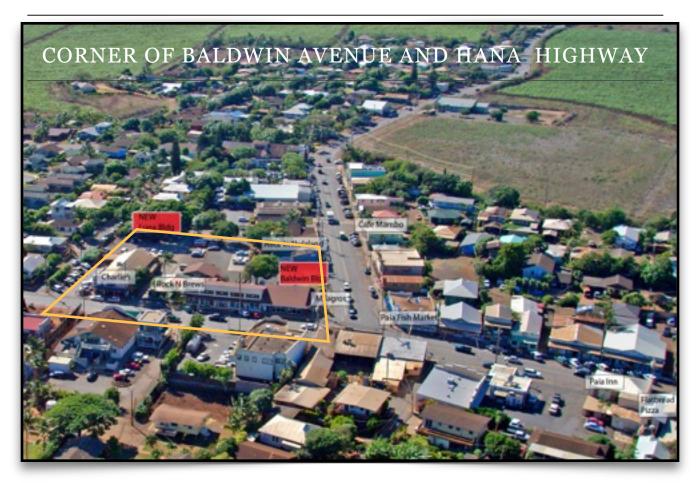

# 2 NEW BUILDINGS COMING SOON!

Paia is a unique and lively town filled with a variety of shops, art galleries and people from all over the world. Be a part of one of the last historic small towns in Hawaii by joining Maui's North Shore landmark businesses Alice in Hulaland, Milagros Food Co., Charlie's Restaurant, Maui Crafts Guild and Rock N Brews new restaurant.

# Prime Storefront Spaces Available

The new Paia Town Center building on Baldwin Avenue will provide up to three prime *street front* units in the heart of town with phenomenal exposure to one of the busiest traffic corridors on Maui. Over 10 restaurants are within walking distance of the property.