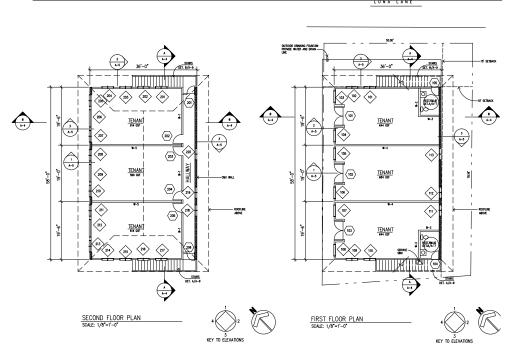

#### LUNA BUILDING & BALDWIN BUILDING

### Prime Retail in the Center of Paia

Available Spaces: 750-3,000 sqft

Base Rents:

Baldwin Bldg:

Ground floor \$8-10 psf vs.8-10%

Second \$4-4.50 psf Luna Bldg:

Ground floor \$5 psf Second \$3.50-4 psf

Triple Net Leases CAM tbd