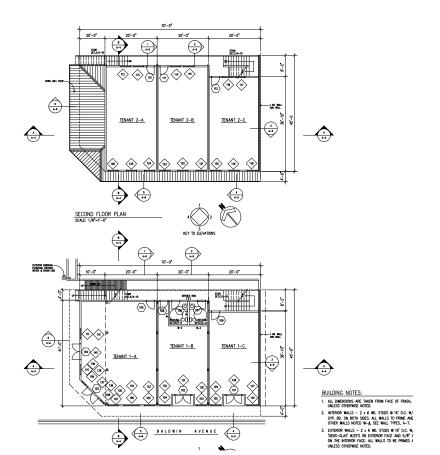

#### LUNA BUILDING & BALDWIN BUILDING

### Prime Retail in the Center of Paia

Available Spaces: 750-3,000 sqft

Base Rents:

Baldwin Bldg:

Ground floor \$8-10 psf vs.8-10%

Second \$4-4.50 psf Luna Bldg:

Ground floor \$5 psf Second \$3.50-4 psf

Triple Net Leases CAM tbd