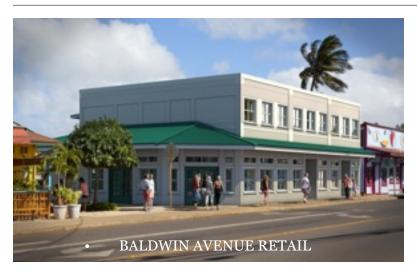

# Prime Storefront Spaces Available

The new Paia Town Center building on Baldwin Avenue will provide up to three prime *street front* units in the heart of town with phenomenal exposure to one of the busiest traffic corridors on Maui. Over 10 restaurants are within walking distance of the property.

#### PAIA TOWN CENTER NEW BUILDINGS

#### LUNA BUILDING & BALDWIN BUILDING

### Prime Retail in the Center of Paia

Available Spaces: 750-3,000 sqft

Base Rents:

Baldwin Bldg:

Ground floor \$8-10 psf vs.8-10%

Second \$4-4.50 psf Luna Bldg:

Ground floor \$5 psf Second \$3.50-4 psf

Triple Net Leases CAM tbd