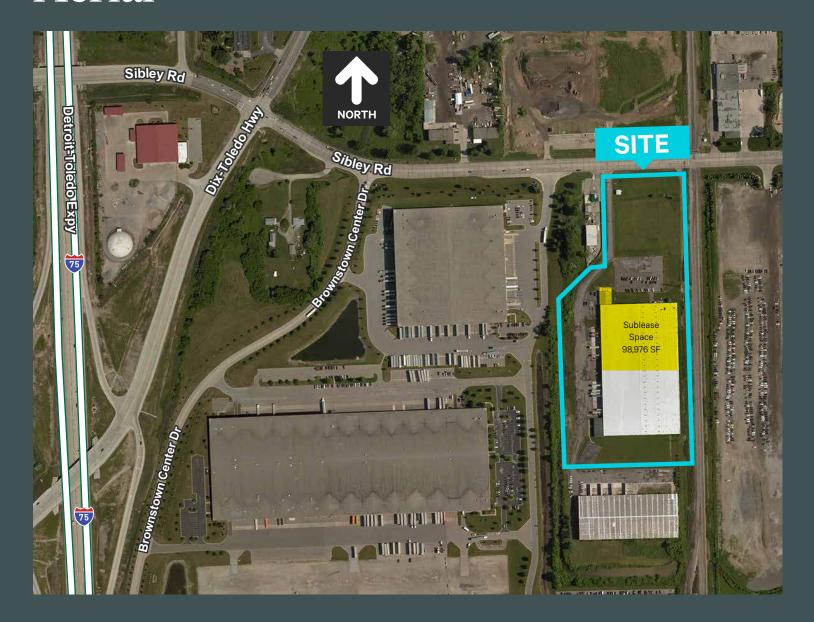

y Road

Brownstown Twp, MI

48,000 - 98,976 SF Available | Excellent Warehouse/Distribution Facility with ample parking



#### **Property Features**

- + Approximately 48,000 98,976 SF available
- + 3.000 SF of office
- + Up to 29' clear height at center
- + (1) 12x14 grade level door, (10) dock doors
- + 50 parking spaces or room to stage trailers
- + 1000 amps, 480 volts, 3-Phase power
- + Improvements made in 2019 include LED lighting, new roof, new paved parking lot, new insulation panels, new Cambridge heating units for warehouse and new ESFR fire suppression system
- + Lease Rate: \$6.75/sq. ft. NNN for all
- + Separately metered for electric & gas
- + Available Q1 2025



## Site Plan



### Floor Plan

Warehouse can be demised for 2 subtenants or be a single suite



#### Aerial



#### **Contact Us**

Peter Rogers First Vice President +1 248 351 2064 peter.rogers@cbre.com Wyen Koan, CCIM Senior Associate C: +1 567 420 9990 T: +1 248 936 6847 wyen.koan@cbre.com

© 2024 CBRE, Inc. All rights reserved. This information has been obtained from sources believed reliable but has not been verified for accuracy or completeness. CBRE, Inc. makes no guarantee, representation or warranty and accepts no responsibility or liability as to the accuracy, completeness, or reliability of the information contained herein. You should conduct a careful, independent investigation of the property and verify all information. Any reliance on this information is solely at your own risk.