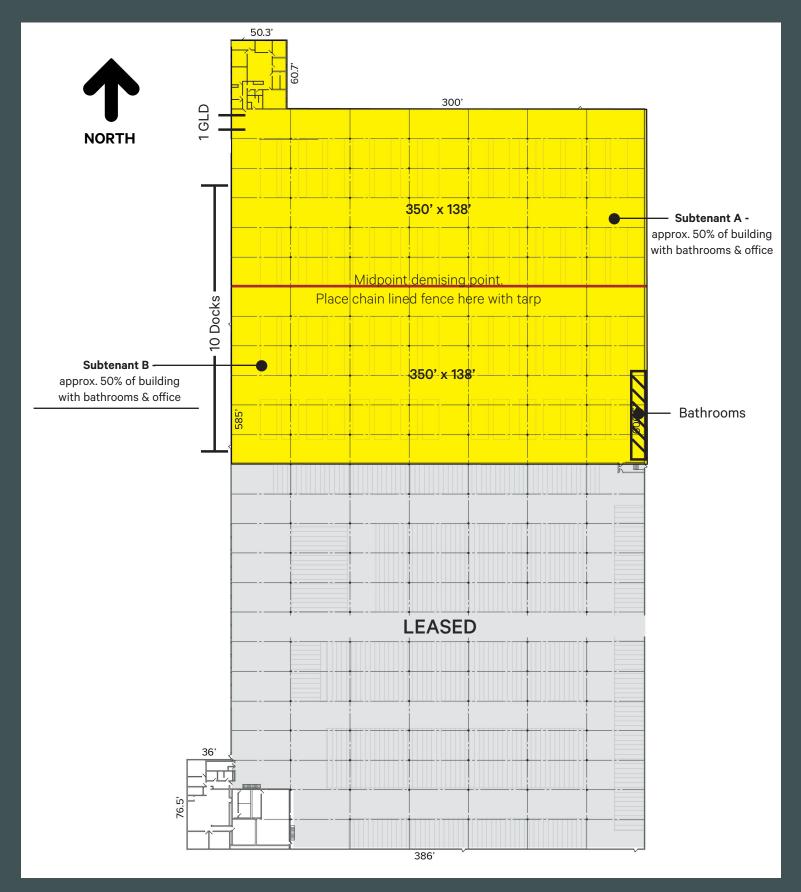

# 20505 Sibley Road

Brownstown Twp, MI

48,000 - 98,976 SF Available | Excellent Warehouse/Distribution Facility with ample parking



#### **Property Features**

- + Approximately 48,000 98,976 SF available
- + 3.000 SF of office
- + Up to 29' clear height at center
- + (1) 12x14 grade level door, (10) dock doors
- + 50 parking spaces or room to stage trailers
- + 1000 amps, 480 volts, 3-Phase power
- + Improvements made in 2019 include LED lighting, new roof, new paved parking lot, new insulation panels, new Cambridge heating units for warehouse and new ESFR fire suppression system
- + Lease Rate: \$6.75/sq. ft. NNN for all
- + Separately metered for electric & gas
- + Available Q1 2025



## Site Plan



### Floor Plan

Warehouse can be demised for 2 subtenants or be a single suite



#### Aerial



#### **Contact Us**

Peter Rogers First Vice President +1 248 351 2064 peter.rogers@cbre.com Wyen Koan, CCIM Senior Associate C: +1 567 420 9990 T: +1 248 936 6847 wyen.koan@cbre.com

© 2024 CBRE, Inc. All rights reserved. This information has been obtained from sources believed reliable but has not been verified for accuracy or completeness. CBRE, Inc. makes no guarantee, representation or warranty and accepts no responsibility or liability as to the accuracy, completeness, or reliability of the information contained herein. You should conduct a careful, independent investigation of the property and verify all information. Any reliance on this information is solely at your own risk.