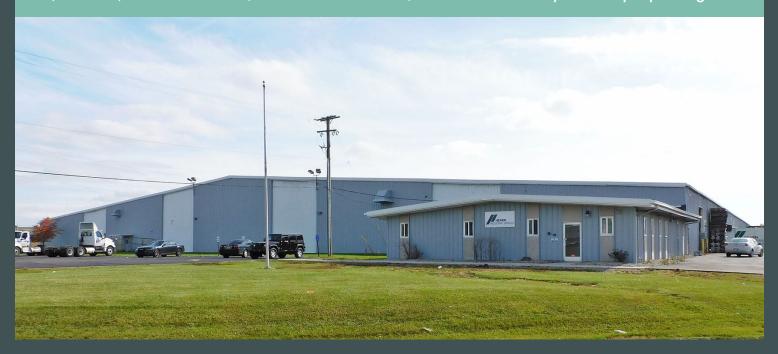

# 20505 Sibley Road

Brownstown Twp, MI

48,000 - 98,976 SF Available | Excellent Warehouse/Distribution Facility with ample parking

#### **Property Features**

- + Approximately 48,000 98,976 SF available
- + 3.000 SF of office
- + Up to 29' clear height at center
- + (1) 12x14 grade level door, (10) dock doors
- + 50 parking spaces or room to stage trailers
- + 1000 amps, 480 volts, 3-Phase power
- + Improvements made in 2019 include LED lighting, new roof, new paved parking lot, new insulation panels, new Cambridge heating units for warehouse and new ESFR fire suppression system
- + Lease Rate: \$6.75/sq. ft. NNN for all
- + Separately metered for electric & gas
- + Available Q1 2025