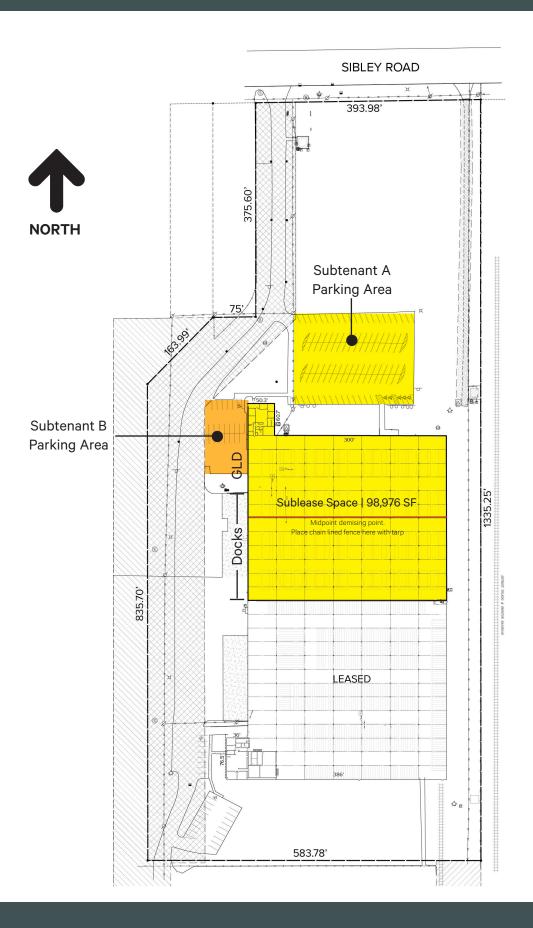

# 20505 Sibley Road

Brownstown Twp, MI

48,000 - 98,976 SF Available | Excellent Warehouse/Distribution Facility with ample parking



#### **Property Features**

- + Approximately 48,000 98,976 SF available
- + 3.000 SF of office
- + Up to 29' clear height at center
- + (1) 12x14 grade level door, (10) dock doors
- + 50 parking spaces or room to stage trailers
- + 1000 amps, 480 volts, 3-Phase power
- + Improvements made in 2019 include LED lighting, new roof, new paved parking lot, new insulation panels, new Cambridge heating units for warehouse and new ESFR fire suppression system
- + Lease Rate: \$6.75/sq. ft. NNN for all
- + Separately metered for electric & gas
- + Available Q1 2025



## Site Plan



### Floor Plan

Warehouse can be demised for 2 subtenants or be a single suite



#### Aerial



#### **Contact Us**

Peter Rogers First Vice President +1 248 351 2064 peter.rogers@cbre.com Wyen Koan, CCIM Senior Associate C: +1 567 420 9990 T: +1 248 936 6847 wyen.koan@cbre.com

© 2024 CBRE, Inc. All rights reserved. This information has been obtained from sources believed reliable but has not been verified for accuracy or completeness. CBRE, Inc. makes no guarantee, representation or warranty and accepts no responsibility or liability as to the accuracy, completeness, or reliability of the information contained herein. You should conduct a careful, independent investigation of the property and verify all information. Any reliance on this information is solely at your own risk.