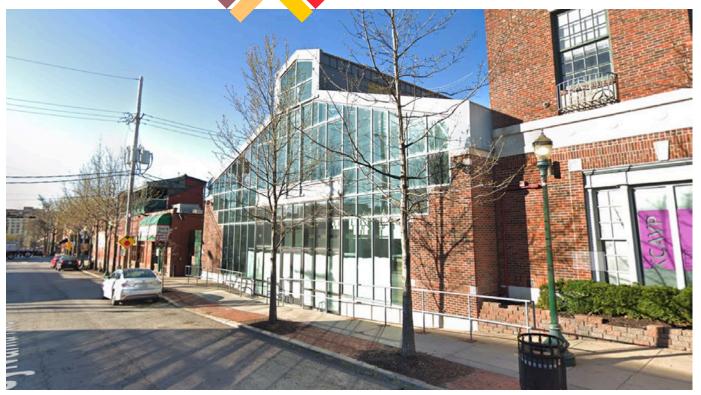

### PROPERTY FEATURES

- Approximately 5,100 SF (4,020 SF first floor with 1,080 SF mezzanine level), located in the heard of Westport on the same street as Char Bar, Guys Snacks, Lottie's Get Down, Kelly's, Beer Kitchen, and Harry's Bar & Tables
- Directly adjacent to Wesport's 7,000 stall public parking garage
- · Pedestrian friendly district with heavy foot traffic.

# **4050 PENNSYLVANIA** 5,100 SF