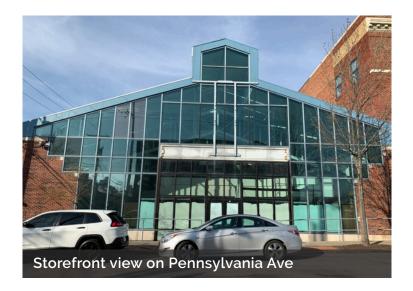

on foot traffic volume.

### PROPERTY FEATURES

- Approximately 5,100 SF (4,020 SF first floor with 1,080 SF mezzanine level), located in the heard of Westport on the same street as Char Bar, Guys Snacks, Lottie's Get Down, Kelly's, Beer Kitchen, and Harry's Bar & Tables
- Directly adjacent to Wesport's 7,000 stall public parking garage
- · Pedestrian friendly district with heavy foot traffic.

Crossroads Real Estate Group

O (816) 298-9998

6200 Mastin Street

Merriam, KS 66203

- Five minute walk from the future streetcar stop at Westport Rd and Main St.
- Considered to be Kansas City' most walkable neighborhood according to walkscore.com

## FOR LEASE



## **MANOR SQUARE RETAIL SPACE**

508 Westport Rd & 4050 Pennsylvania Ave | Kansas City, MO 64111

# **4050 PENNSYLVANIA** 5,100 SF





## FOR LEASE



## **MANOR SQUARE RETAIL SPACE**

508 Westport Rd & 4050 Pennsylvania Ave | Kansas City, MO 64111

#### **508 WESTPORT RD**

2,198 SF













M (316) 680-6631