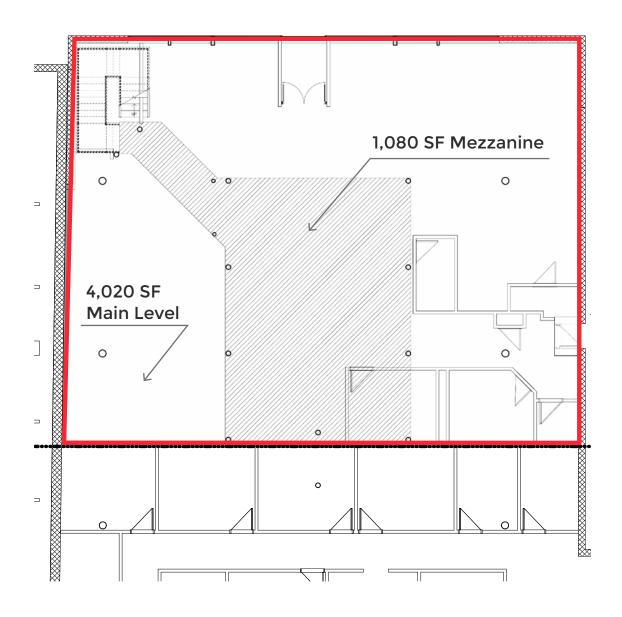

### PROPERTY FEATURES

- Approximately 5,100 SF (4,020 SF first floor with 1,080 SF mezzanine level), located in the heard of Westport on the same street as Char Bar, Guys Snacks, Lottie's Get Down, Kelly's, Beer Kitchen, and Harry's Bar & Tables
- Directly adjacent to Wesport's 7,000 stall public parking garage
- · Pedestrian friendly district with heavy foot traffic.

# **4050 PENNSYLVANIA** 5,100 SF