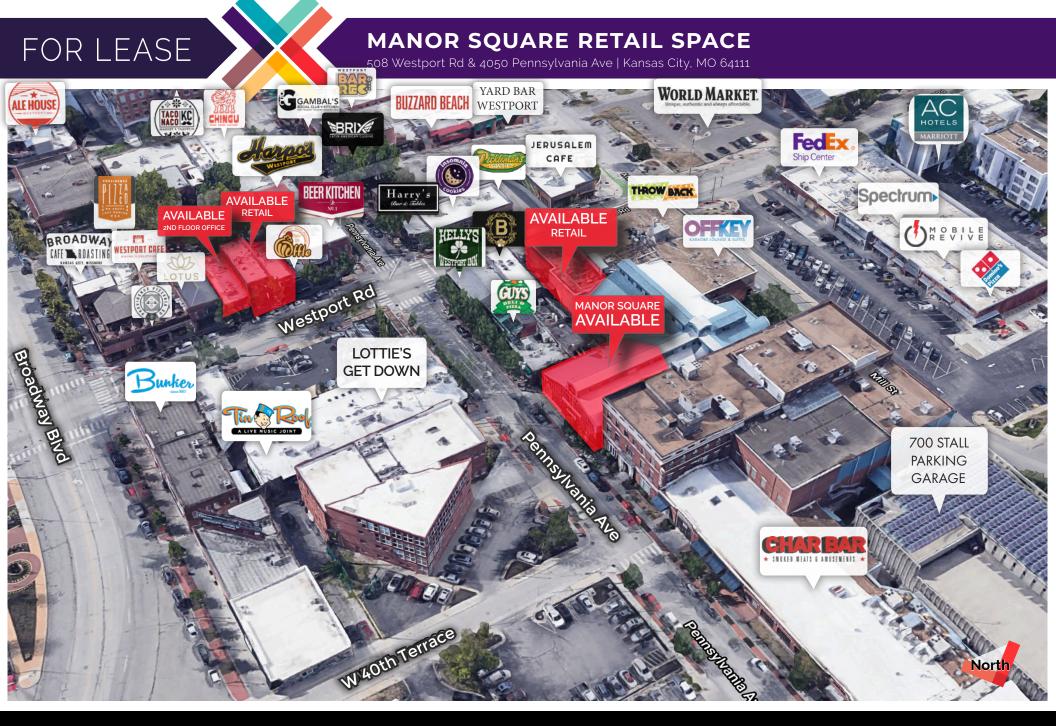

#### **ABOUT WESTPORT**

Kansas City's original entertainment district within the urban core. Originally settled in 1833, Westport is one of the oldest communities within Kansas City. Westport is conveniently situated directly north of the Country Club Plaza and less than 3 miles south of the Crossroads district and downtown Kansas City. Westport is currently home to over 50 unique restaurants, 30 bars and over 30 shops and boutiques.

Based on its ideal location with ample amenities within close proximity, the area caters to individuals that prefer an urban centric lifestyle. Known as one of the most pedestrian-friendly areas within the Kansas City metro, Westport is a natural draw for trendy new restaurants, bars and retailers that capitalize on foot traffic volume.

### PROPERTY FEATURES

- Approximately 5,100 SF (4,020 SF first floor with 1,080 SF mezzanine level), located in the heard of Westport on the same street as Char Bar, Guys Snacks, Lottie's Get Down, Kelly's, Beer Kitchen, and Harry's Bar & Tables
- Directly adjacent to Wesport's 7,000 stall public parking garage
- · Pedestrian friendly district with heavy foot traffic.