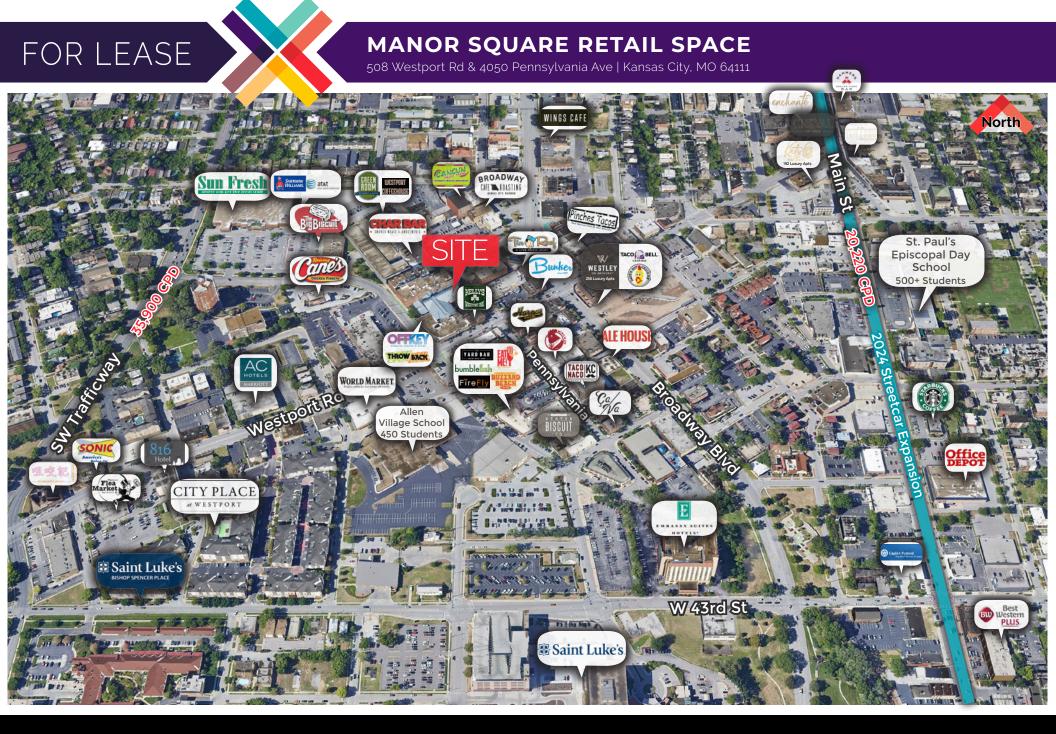

#### **ABOUT WESTPORT**

Kansas City's original entertainment district within the urban core. Originally settled in 1833, Westport is one of the oldest communities within Kansas City. Westport is conveniently situated directly north of the Country Club Plaza and less than 3 miles south of the Crossroads district and downtown Kansas City. Westport is currently home to over 50 unique restaurants, 30 bars and over 30 shops and boutiques.

Based on its ideal location with ample amenities within close proximity, the area caters to individuals that prefer an urban centric lifestyle. Known as one of the most pedestrian-friendly areas within the Kansas City metro, Westport is a natural draw for trendy new restaurants, bars and retailers that capitalize on foot traffic volume.