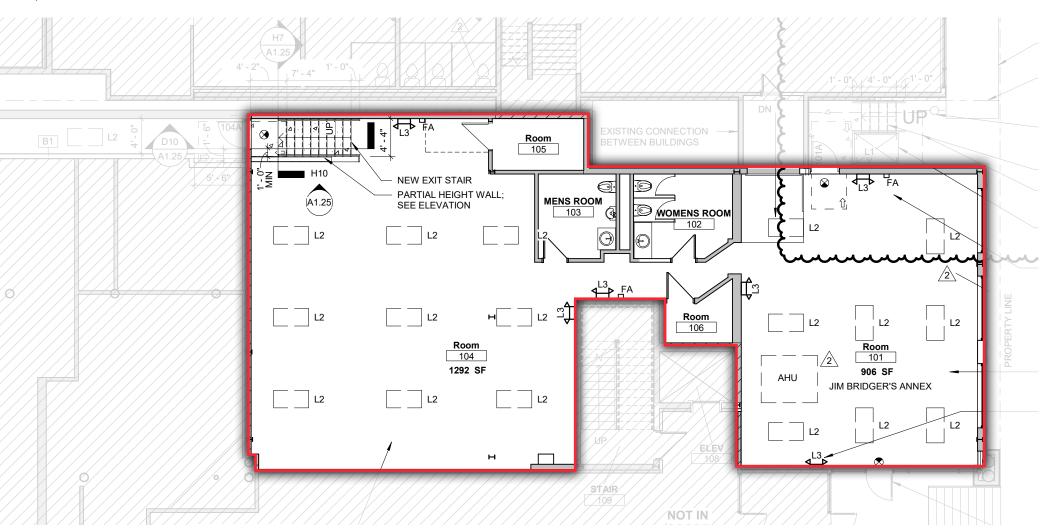

tport on the same street as Char Bar, Guys Snacks, Lottie's Get Down, Kelly's, Beer Kitchen, and Harry's Bar & Tables
- Directly adjacent to Wesport's 7,000 stall public parking garage
- · Pedestrian friendly district with heavy foot traffic.

Crossroads Real Estate Group

O (816) 298-9998

6200 Mastin Street

Merriam, KS 66203

- Five minute walk from the future streetcar stop at Westport Rd and Main St.
- Considered to be Kansas City' most walkable neighborhood according to walkscore.com

## FOR LEASE



## **MANOR SQUARE RETAIL SPACE**

508 Westport Rd & 4050 Pennsylvania Ave | Kansas City, MO 64111

# **4050 PENNSYLVANIA** 5,100 SF





## FOR LEASE



## **MANOR SQUARE RETAIL SPACE**

508 Westport Rd & 4050 Pennsylvania Ave | Kansas City, MO 64111

#### **508 WESTPORT RD**

2,198 SF













M (316) 680-6631