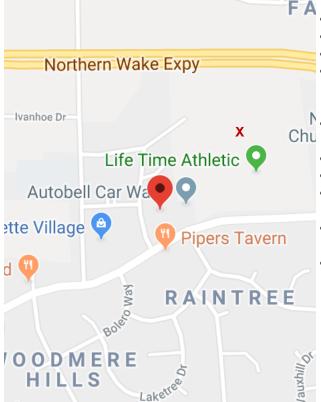

## **Property Information:**

- North Raleigh Office
- Excellent Visibility from Falls of the Neuse
- 2nd generation office space
- Area Retailers: Lafayette Village, Lifetime Fitness, Whole Foods, Sprouts, Fresh Market Pipers Tavern, Hibernian, Winston's
- 2 Separate office suites that can be leased Separately or combined for a total of 3350 sf.
- Suite 204-1706 sf.
- Suite 206-1656 sf.
- Well appointed office space, with elevator Access and plenty of parking
- Conveniently located in between 540 and 440
   With access to major thoroughfares
- \$23 psf gross, net of utilities and janitorials

| Demographics   | 3 - mile                         | 5 - mile |
|----------------|----------------------------------|----------|
| Population     | 21,502                           | 65,426   |
| Avg. HH Income | \$81,646                         | \$75,121 |
| Households     | 7,290                            | 22,774   |
| Traffic Counts | Falls of Neuse Rd. — 30,000 AADT |          |