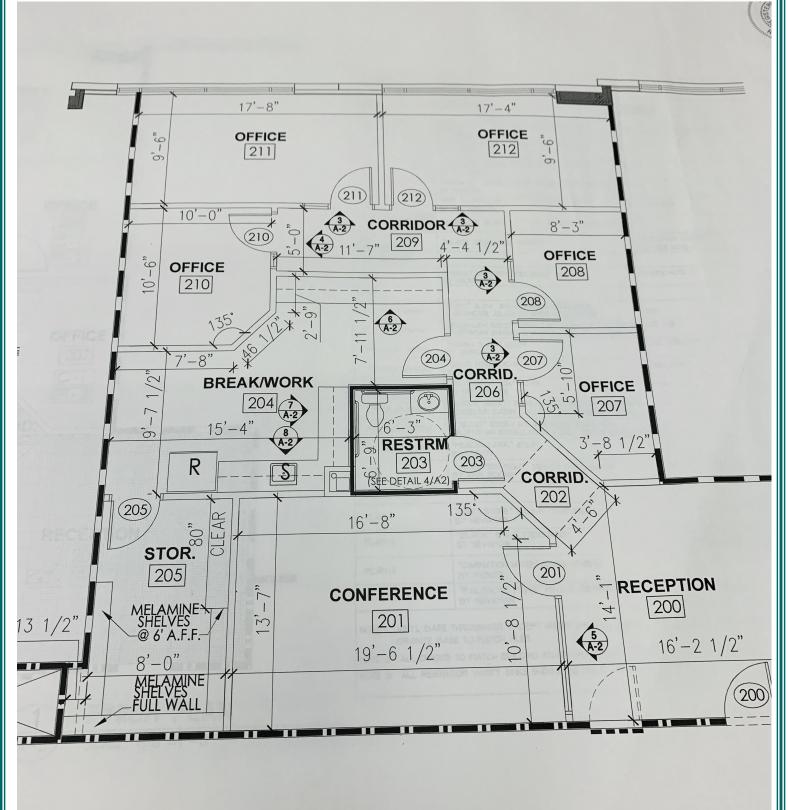

## **Property Information:**

- North Raleigh Office
- Excellent Visibility from Falls of the Neuse
- 2nd generation office space
- Area Retailers: Lafayette Village, Lifetime Fitness, Whole Foods, Sprouts, Fresh Market Pipers Tavern, Hibernian, Winston's
- 2 Separate office suites that can be leased Separately or combined for a total of 3350 sf.
- Suite 204-1706 sf.
- Suite 206-1656 sf.
- Well appointed office space, with elevator Access and plenty of parking
- Conveniently located in between 540 and 440
   With access to major thoroughfares
- \$23 psf gross, net of utilities and janitorials