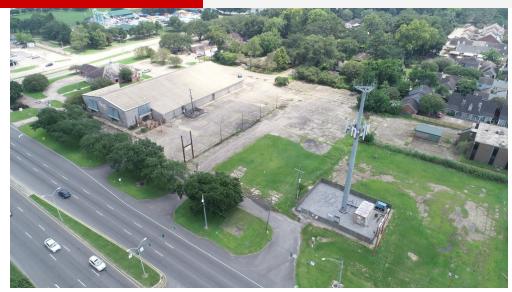

# 1.005 Acres

LAND FOR SALE

BEAU BOX REAL ESTATE

7300 Florida Blvd, Baton Rouge, LA 70806

Cade Bogan | 225.333.9807 | cbogan@beaubox.com

### **Property Highlights**

- 1.005 acres of land
- Zoned C-2
- Traffic Counts: 44,293 VPD
- 122' of frontage on Florida Blvd
- Site is mostly paved with rear access via N. Airport Avenue
- Located in Flood Zone X
- The subject property is located approximately 1 mile west of the new Amazon Fulfillment Center at Cortana Mall.
- Price: \$450,000
- \*The adjacent tract, Lot 2-A, is also for sale. Comprising of 1.492 acres with a 29,211 sq. ft. building.