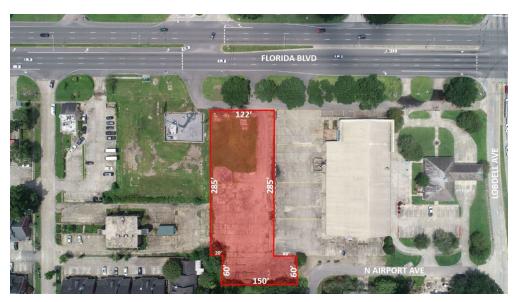

### **Property Highlights**

- 1.005 acres of land
- Zoned C-2
- Traffic Counts: 44,293 VPD
- 122' of frontage on Florida Blvd
- Site is mostly paved with rear access via N. Airport Avenue
- Located in Flood Zone X
- The subject property is located approximately 1 mile west of the new Amazon Fulfillment Center at Cortana Mall.
- Price: \$450,000
- \*The adjacent tract, Lot 2-A, is also for sale. Comprising of 1.492 acres with a 29,211 sq. ft. building.