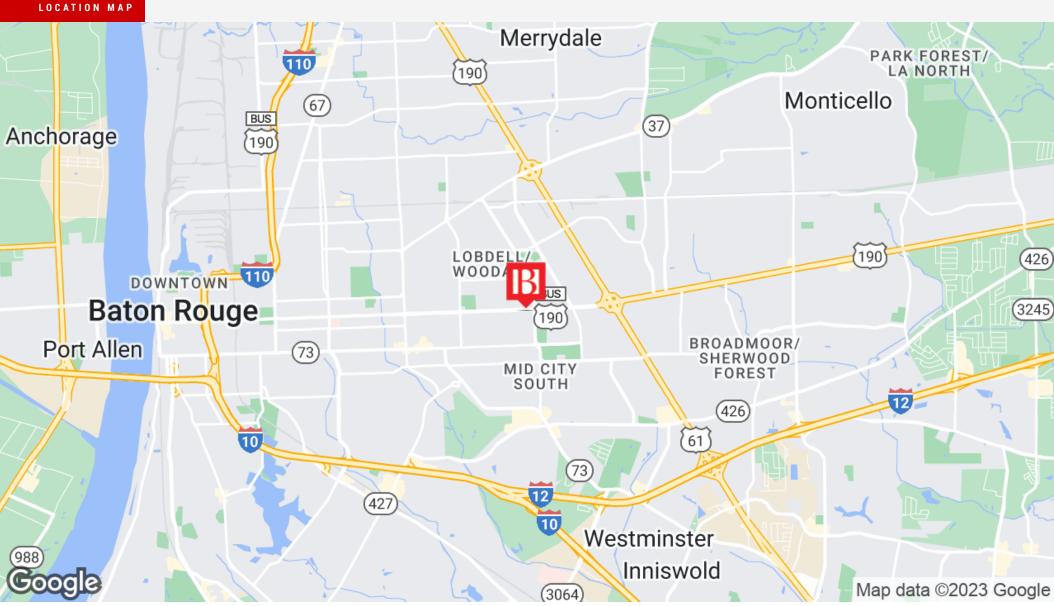

#### DEMOGRAPHICS MAP & REPORT

| Population           | 1 Mile | 3 Miles | 5 Miles |
|----------------------|--------|---------|---------|
| Total Population     | 9,626  | 76,066  | 218,639 |
| Average Age          | 33.3   | 35.6    | 33.9    |
| Average Age (Male)   | 31.1   | 32.6    | 31.2    |
| Average Age (Female) | 36.4   | 37.9    | 36.4    |

| Households & Income | 1 Mile    | 3 Miles   | 5 Miles   |
|---------------------|-----------|-----------|-----------|
| Total Households    | 4,189     | 31,196    | 86,041    |
| # Of Persons Per HH | 2.3       | 2.4       | 2.5       |
| Average HH Income   | \$49,635  | \$62,309  | \$60,062  |
| Average House Value | \$242,988 | \$263,244 | \$231,556 |

\* Demographic data derived from 2020 ACS - US Census