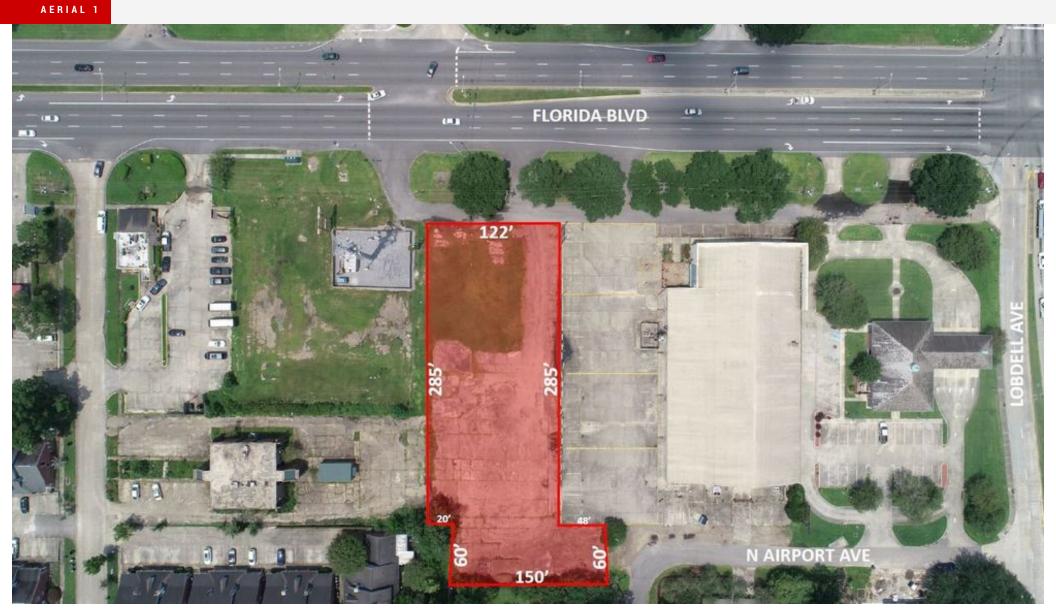

### **Property Highlights**

- 1.005 acres of land
- Zoned C-2
- Traffic Counts: 44,293 VPD
- 122' of frontage on Florida Blvd
- Site is mostly paved with rear access via N. Airport Avenue
- Located in Flood Zone X
- The subject property is located approximately 1 mile west of the new Amazon Fulfillment Center at Cortana Mall.
- Price: \$450,000
- \*The adjacent tract, Lot 2-A, is also for sale. Comprising of 1.492 acres with a 29,211 sq. ft. building.