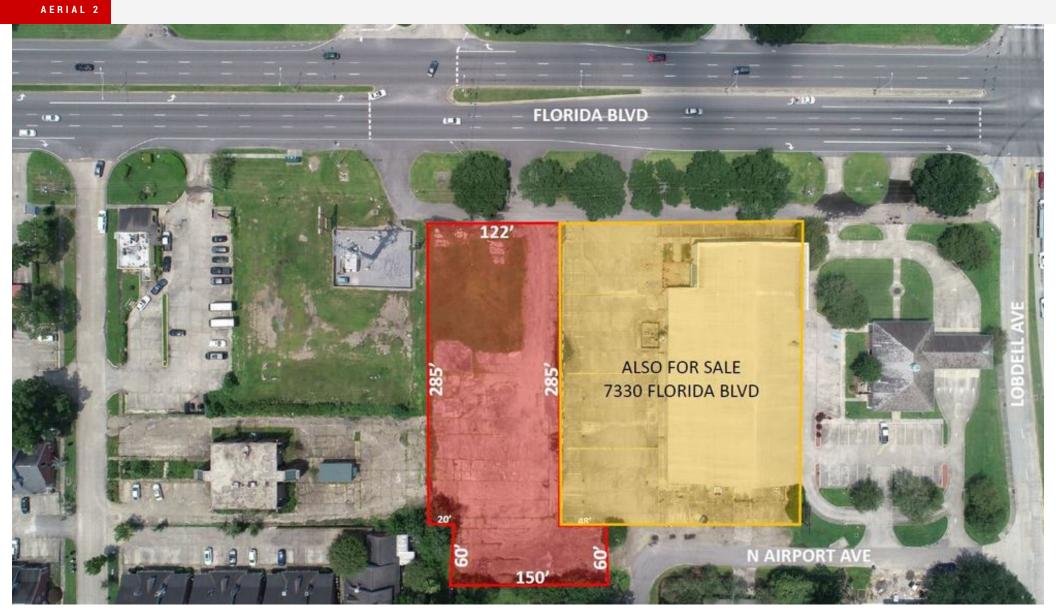

### **Property Highlights**

- 1.005 acres of land
- Zoned C-2
- Traffic Counts: 44,293 VPD
- 122' of frontage on Florida Blvd
- Site is mostly paved with rear access via N. Airport Avenue
- Located in Flood Zone X
- The subject property is located approximately 1 mile west of the new Amazon Fulfillment Center at Cortana Mall.
- Price: \$450,000
- \*The adjacent tract, Lot 2-A, is also for sale. Comprising of 1.492 acres with a 29,211 sq. ft. building.