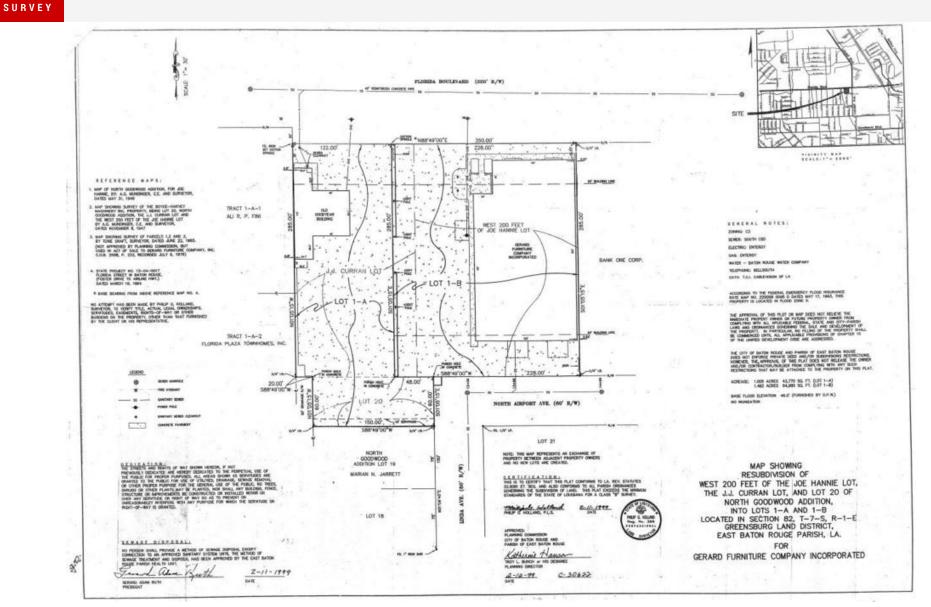

### **Property Highlights**

- 1.005 acres of land
- Zoned C-2
- Traffic Counts: 44,293 VPD
- 122' of frontage on Florida Blvd
- Site is mostly paved with rear access via N. Airport Avenue
- Located in Flood Zone X
- The subject property is located approximately 1 mile west of the new Amazon Fulfillment Center at Cortana Mall.
- Price: \$450,000
- \*The adjacent tract, Lot 2-A, is also for sale. Comprising of 1.492 acres with a 29,211 sq. ft. building.