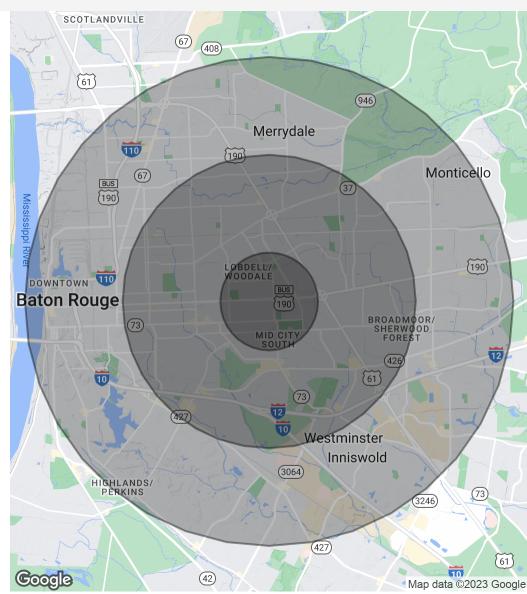

#### DEMOGRAPHICS MAP & REPORT

| Population           | 1 Mile | 3 Miles | 5 Miles |
|----------------------|--------|---------|---------|
| Total Population     | 9,626  | 76,066  | 218,639 |
| Average Age          | 33.3   | 35.6    | 33.9    |
| Average Age (Male)   | 31.1   | 32.6    | 31.2    |
| Average Age (Female) | 36.4   | 37.9    | 36.4    |

| Households & Income | 1 Mile    | 3 Miles   | 5 Miles   |
|---------------------|-----------|-----------|-----------|
| Total Households    | 4,189     | 31,196    | 86,041    |
| # Of Persons Per HH | 2.3       | 2.4       | 2.5       |
| Average HH Income   | \$49,635  | \$62,309  | \$60,062  |
| Average House Value | \$242,988 | \$263,244 | \$231,556 |

\* Demographic data derived from 2020 ACS - US Census