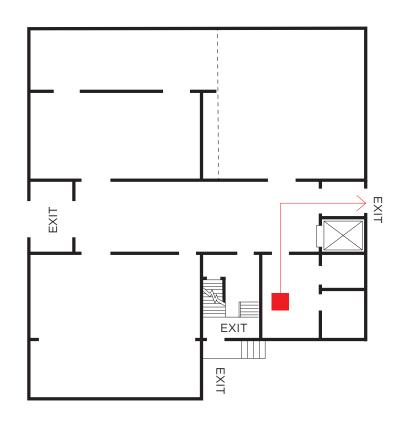

erty lends itself well to professional office users looking for visibility on highly travelled Hamilton Street. This property lends itself well to an office suite on the first floor with 2-3 apartments on the 2nd and 3rd floor, as this property was once utilized.

The Lehigh/Northampton Submarket consists of retail/commercial, medical office and residential uses. The property is adjacent to St. Luke's Allentown Campus, the Scottish Rite Cathedral, the Community Music School and the Masonic Temple. The property is located in close proximity to Route 22, I-78 and I-476.



1619 W. HAMILTON STREET Allentown, PA 18102

## CUSHMAN & WAKEFIELD

122291

#### **PROPERTY PHOTOS**





### 1619 W. HAMILTON STREET Allentown, PA 18102

## CUSHMAN & WAKEFIELD

122291

### **FLOOR PLANS**

First Floor





Second Floor

### 1619 W. HAMILTON STREET Allentown, PA 18102

## CUSHMAN & WAKEFIELD

122291

#### **AERIAL MAP**



#### For more information please contact:

JASON C. SOURBEER Director +1 717 231 7451 jason.sourbeer@cushwake.com CUSHMAN & WAKEFIELD OF PENNSYLVANIA, LLC 4423 North Front Street Harrisburg, PA 17110 | USA +1 717 231 7290

©2024 Cushman & Wakefield. All rights reserved. The information contained in this communication is strictly confidential. This information has been obtained from sources believed to be reliable but has not been verified. NO WARRANTY OR REPRESENTATION, EXPRESS OR IMPLIED, IS MADE AS TO THE CONDITION OF THE PROPERTY (OR PROPERTIES) REFERENCED HEREIN OR AS TO THE ACCURACY OR COMPLETENESS OF THE INFORMATION CONTAINED HEREIN, AND SAME IS SUBMITTED SUBJECT