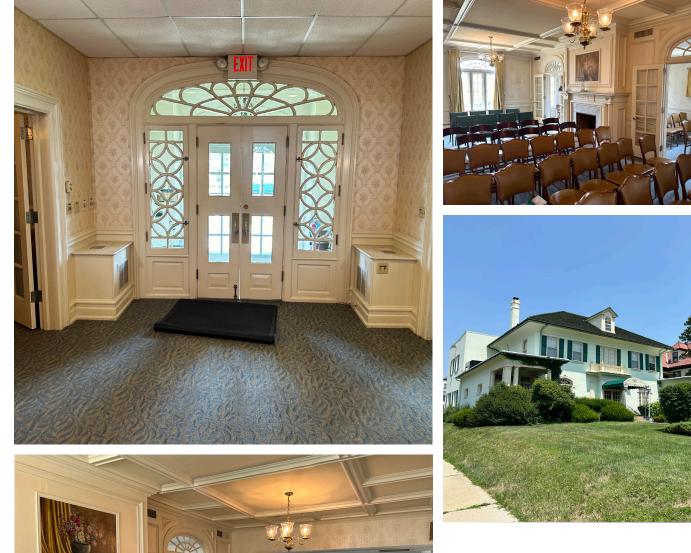

#### **PROPERTY PHOTOS**

### 6,322 SF | 2 STORY OFFICE BUILDING

Charming two-story office building currently being utilized as a funeral home. The building is 6,322 SF with 20 parking spaces and a two-car garage. This property is situated on 0.42 acres and zoned R-H (High Density Residential). This property lends itself well to professional office users looking for visibility on highly travelled Hamilton Street. This property lends itself well to an office suite on the first floor with 2-3 apartments on the 2nd and 3rd floor, as this property was once utilized.