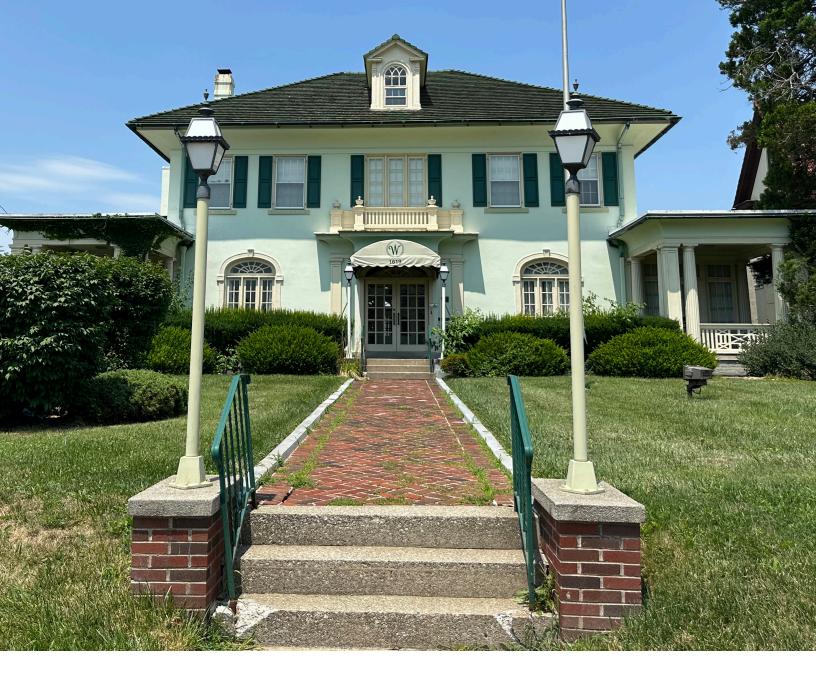

## 1619 W. HAMILTON STREET Allentown, PA 18102

### 6,322 SF | 2 STORY OFFICE BUILDING

Charming two-story office building currently being utilized as a funeral home. The building is 6,322 SF with 20 parking spaces and a two-car garage. This property is situated on 0.42 acres and zoned R-H (High Density Residential). This property lends itself well to professional office users looking for visibility on highly travelled Hamilton Street. This property lends itself well to an office suite on the first floor with 2-3 apartments on the 2nd and 3rd floor, as this property was once utilized.