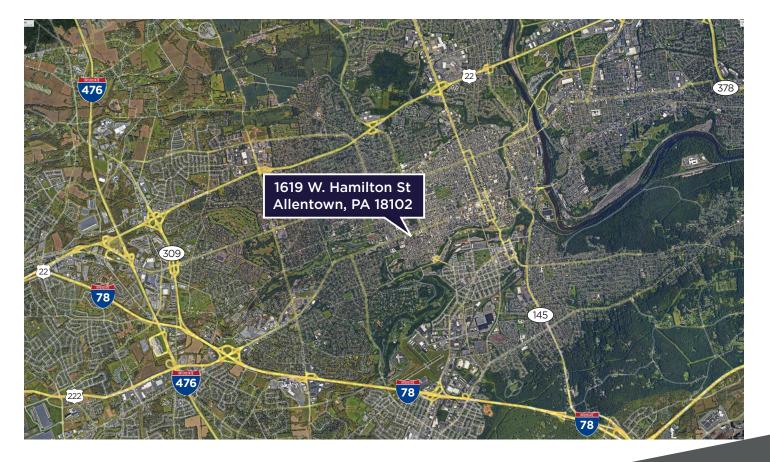

#### **AERIAL MAP**

The Lehigh/Northampton Submarket consists of retail/commercial, medical office and residential uses. The property is adjacent to St. Luke's Allentown Campus, the Scottish Rite Cathedral, the Community Music School and the Masonic Temple. The property is located in close proximity to Route 22, I-78 and I-476.