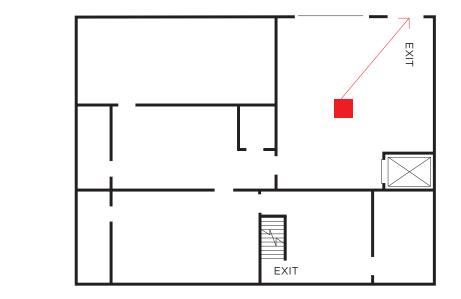

ty lends itself well to professional office users looking for visibility on highly travelled Hamilton Street. This property lends itself well to an office suite on the first floor with 2-3 apartments on the 2nd and 3rd floor, as this property was once utilized.

The Lehigh/Northampton Submarket consists of retail/commercial, medical office and residential uses. The property is adjacent to St. Luke's Allentown Campus, the Scottish Rite Cathedral, the Community Music School and the Masonic Temple. The property is located in close proximity to Route 22, I-78 and I-476.



1619 W. HAMILTON STREET Allentown, PA 18102

## CUSHMAN & WAKEFIELD

122291

#### **PROPERTY PHOTOS**





### 1619 W. HAMILTON STREET Allentown, PA 18102

## CUSHMAN & WAKEFIELD

122291

### **FLOOR PLANS**

First Floor





Second Floor

### 1619 W. HAMILTON STREET Allentown, PA 18102

## CUSHMAN & WAKEFIELD

122291

#### **AERIAL MAP**



#### For more information please contact:

JASON C. SOURBEER Director +1 717 231 7451 jason.sourbeer@cushwake.com CUSHMAN & WAKEFIELD OF PENNSYLVANIA, LLC 4423 North Front Street Harrisburg, PA 17110 | USA +1 717 231 7290

©2024 Cushman & Wakefield. All rights reserved. The information contained in this communication is strictly confidential. This information has been obtained from sources believed to be reliable but has not been verified. NO WARRANTY OR REPRESENTATION, EXPRESS OR IMPLIED, IS MADE AS TO THE CONDITION OF THE PROPERTY (OR PROPERTIES) REFERENCED HEREIN OR AS TO THE ACCURACY OR COMPLETENESS OF THE INFORMATION CONTAINED HEREIN, AND SAME IS SUBMITTED SUBJECT TO