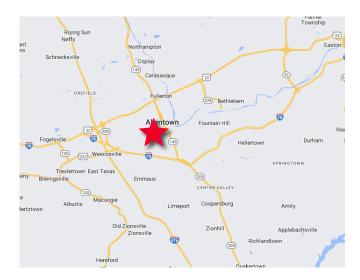

#### **AERIAL MAP**

The Lehigh/Northampton Submarket consists of retail/commercial, medical office and residential uses. The property is adjacent to St. Luke's Allentown Campus, the Scottish Rite Cathedral, the Community Music School and the Masonic Temple. The property is located in close proximity to Route 22, I-78 and I-476.