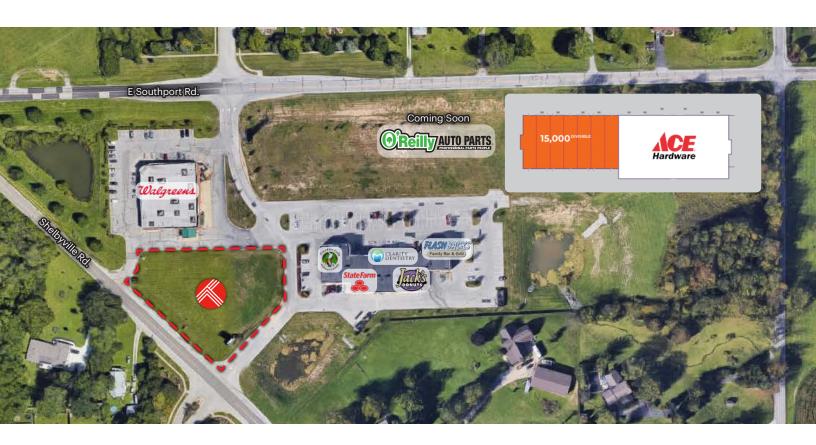

#### **Property Description**

7,600 SF of Retail Space Available located along the main corridor of Franklin Township on Southport Road. Drive-thru available with ample parking and indoor/outdoor patio seating. Space is directly next to Walgreens and Ace Hardware. Minutes from I-65 and major restaurants and national retailers including: Target, Starbucks, Chick-fil-a, Meijer, Crew Carwash, Kroger, Panera, and Kohl's.

### 6750 Shelbyville Rd.

Indianapolis, IN 46237 For Lease/Ground Lease

Area Retailers