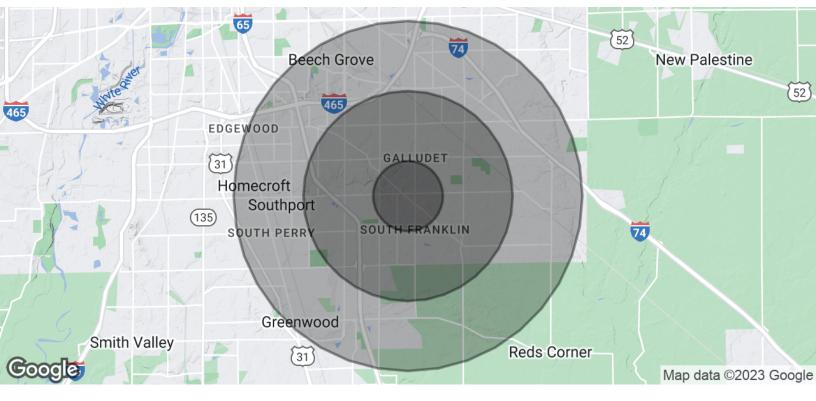

### Demographics

| POPULATION           | 1 MILE    | 3 MILES   | 5 MILES   |
|----------------------|-----------|-----------|-----------|
| Total Population     | 6,908     | 49,256    | 131,553   |
| Average Age          | 39.3      | 38.0      | 36.6      |
| Average Age (Male)   | 37.0      | 36.5      | 35.1      |
| Average Age (Female) | 40.9      | 38.5      | 37.8      |
| HOUSEHOLDS & INCOME  | 1 MILE    | 3 MILES   | 5 MILES   |
| Total Households     | 2,536     | 19,261    | 54,527    |
| # of Persons per HH  | 2.7       | 2.6       | 2.4       |
| Average HH Income    | \$107,330 | \$91,461  | \$71,202  |
| Average House Value  | \$236,582 | \$194,914 | \$159,172 |

### **OFFERING SUMMARY**

| Lease Rate:   | Contact Broker |  |
|---------------|----------------|--|
| Available SF: | 7,600 SF       |  |
| Lot Size:     | 1.13 Acres     |  |

| DEMOGRAPHICS      | 1 MILE    | 3 MILES  | 5 MILES  |
|-------------------|-----------|----------|----------|
| Total Households  | 2,536     | 19,261   | 54,527   |
| Total Population  | 6,908     | 49,256   | 131,553  |
| Average HH Income | \$107,330 | \$91,461 | \$71,202 |