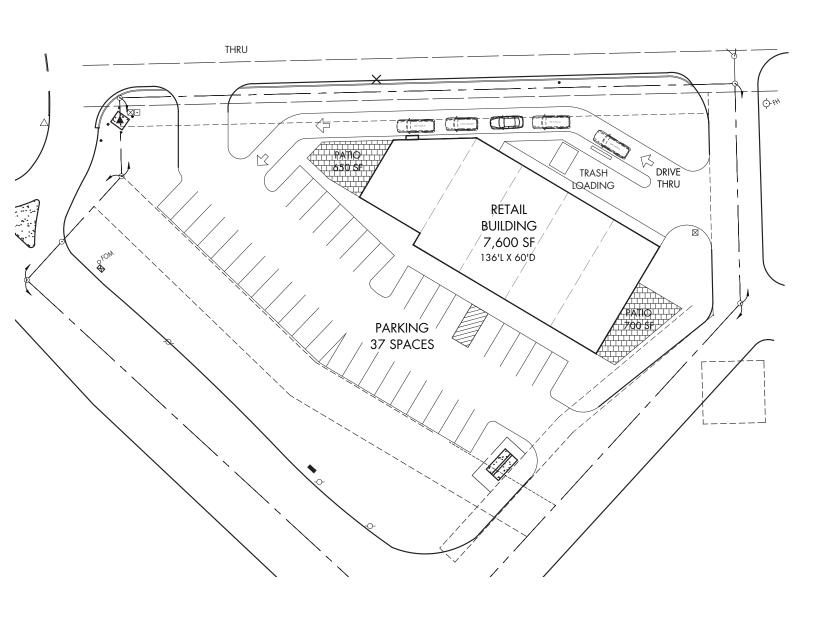

## 6750 Shelbyville Rd.

Indianapolis, IN 46237 For Lease/Ground Lease

Conceptual Site Plan

#### **Property Description**

7,600 SF of Retail Space Available located along the main corridor of Franklin Township on Southport Road. Drive-thru available with ample parking and indoor/outdoor patio seating. Space is directly next to Walgreens and Ace Hardware. Minutes from I-65 and major restaurants and national retailers including: Target, Starbucks, Chick-fil-a, Meijer, Crew Carwash, Kroger, Panera, and Kohl's.

### **OFFERING SUMMARY**

| Lease Rate:   | Contact Broker |  |
|---------------|----------------|--|
| Available SF: | 7,600 SF       |  |
| Lot Size:     | 1.13 Acres     |  |

| DEMOGRAPHICS      | 1 MILE    | 3 MILES  | 5 MILES  |
|-------------------|-----------|----------|----------|
| Total Households  | 2,536     | 19,261   | 54,527   |
| Total Population  | 6,908     | 49,256   | 131,553  |
| Average HH Income | \$107,330 | \$91,461 | \$71,202 |