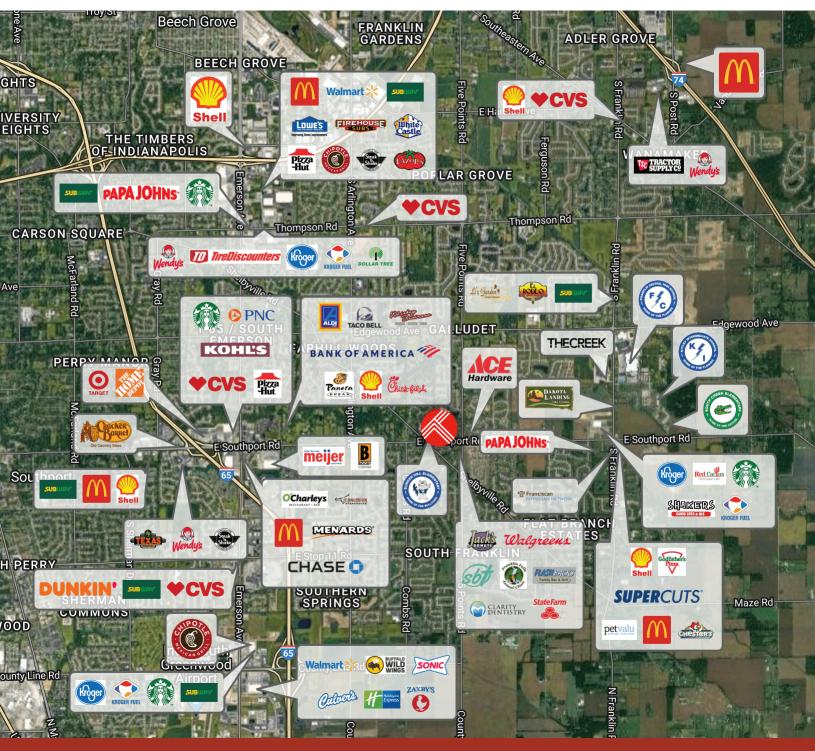

### 6750 Shelbyville Rd.

Indianapolis, IN 46237 For Lease/Ground Lease

Area Retailers

#### **Property Description**

7,600 SF of Retail Space Available located along the main corridor of Franklin Township on Southport Road. Drive-thru available with ample parking and indoor/outdoor patio seating. Space is directly next to Walgreens and Ace Hardware. Minutes from I-65 and major restaurants and national retailers including: Target, Starbucks, Chick-fil-a, Meijer, Crew Carwash, Kroger, Panera, and Kohl's.