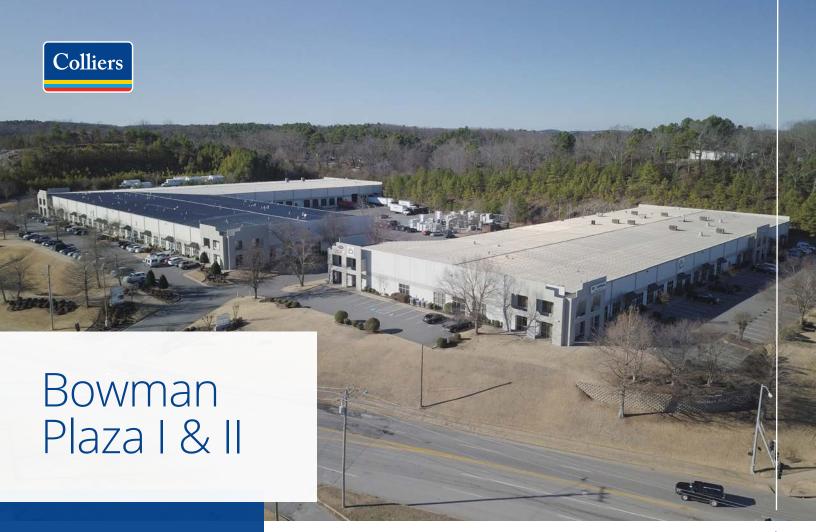

# 4700 S Bowman Road & 12120 Colonel Glenn Road, Little Rock, AR

Office & Flex Space for Lease

- Available suites: 2,144 11,020 SF
- Lease rate: \$9.00 \$12.50/SF, NNN
- CAM: \$2.00/SF
- Easy access to I-430
- · 24' clear height
- Fully sprinkled
- Rear loading
- Zoning: "POD," Planned Office District
- Desirable west Little Rock location