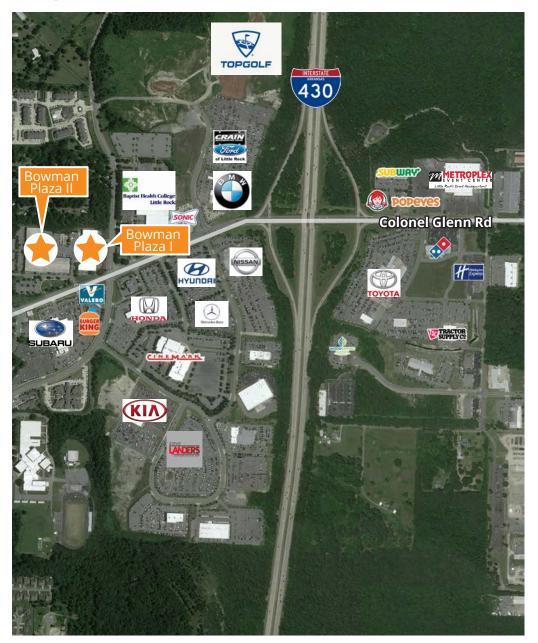

e suites: 2,144 11,020 SF
- Lease rate: \$9.00 \$12.50/SF, NNN
- CAM: \$2.00/SF
- Easy access to I-430
- · 24' clear height
- Fully sprinkled
- Rear loading
- Zoning: "POD," Planned Office District
- Desirable west Little Rock location

## For Lease

#### **Available Suites**

| Bowman Plaza I<br>Suite 900 (office) | 4,300 SF  | \$12.50/SF,<br>NNN |
|--------------------------------------|-----------|--------------------|
| Bowman Plaza I<br>Suite 1000B        | 11,020 SF | \$9.00/SF,<br>NNN  |

| Bowman Plaza II<br>Suite 6400 (office) | 3,000 SF | \$12.50/SF,<br>NNN |
|----------------------------------------|----------|--------------------|
| Bowman Plaza II<br>Suite 6600 (office) | 2,144 SF | \$12.50/SF,<br>NNN |

Suites may be combined for a total of 5,144 SF

### Neighborhood Aerial



#### **Contact us:**

Casi Runnells, CCIM, RPA +1 501 850 0713 casi.runnells@colliers.com

Justin Bentley, CCIM, SIOR +1 501 850 0739 justin.bentley@colliers.com

Colliers | AR

1 Allied Drive, Suite 1500
Little Rock, AR 72202
P: +1 501 372 6161
F: +1 501 372 0671

# Property Photos